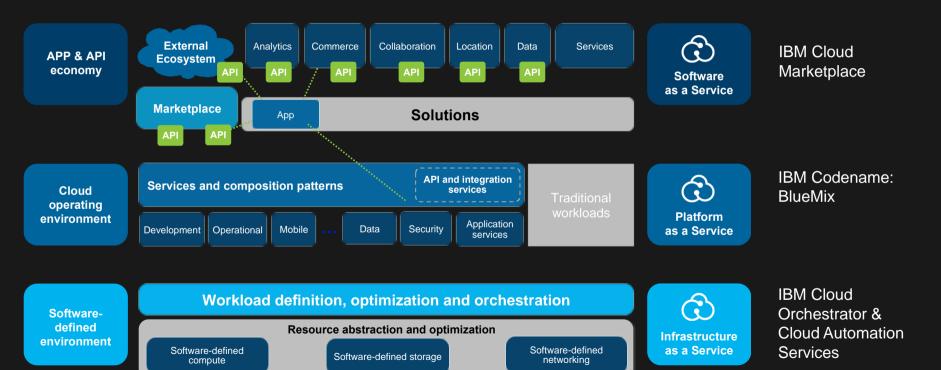

### IBM's Next-generation Cloud Computing Platform Enablers

#### IBM SoftLayer & Cloud Managed Services