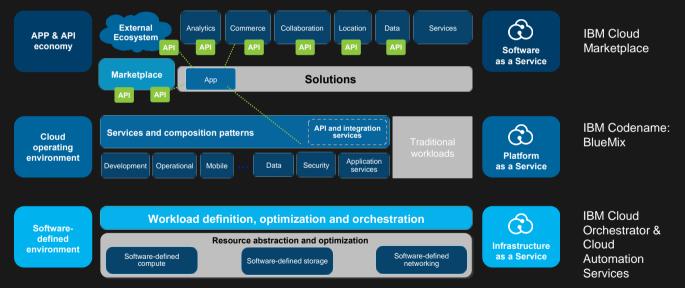

#### **IBM's Next-generation Cloud Computing Platform Enablers**

IBM SoftLayer & Cloud Managed Services