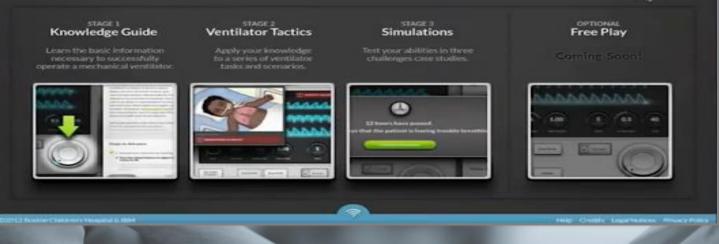

#### Welcome to the Mechanical Ventilation Simulator

Bernard Des R

The purpose of this application is to educate you on proper mechanical ventilator protocol through a series of interactive stages. Along the way, we will track your progress and assess your abilities in a series of final patient simulations.