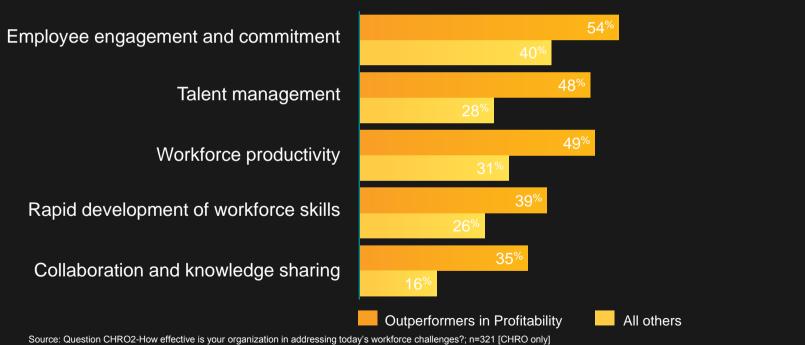

Financial outperformers are much more likely to identify themselves as effective in addressing workforce challenges

Effectiveness in addressing workforce challenges today

5

Manage changing job roles and demographics to enable customer driven enterprise