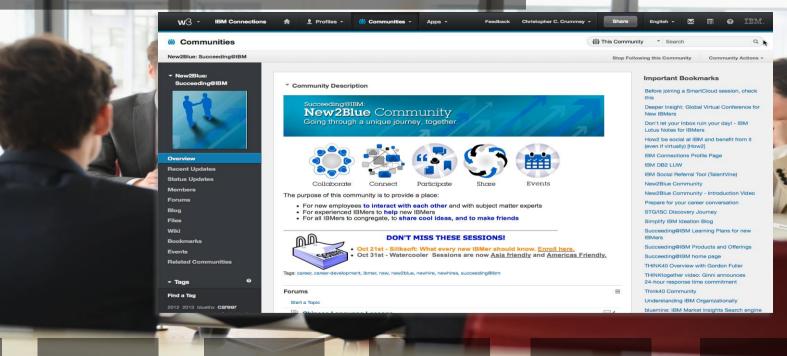

## SHE WAS BORN TO WORK HERE.

WWW.CABELAS.JOBS

Harris 1 Pour Most Offerstards

SOON TO BE BLUE

**NEW TO BLUE** 

**NEE PROGRAM COMPONENTS** 

SUCCEEDING @ IBM: GETTING ORIENTED

> SUCCEEDING@IBM Edvisor

## NEE PARTICIPANTS

NEE Participants are New Employees that participated in one or more of IBM's New Employee Experience program components within 12 months of being hired by IBM

Arrange the sections on