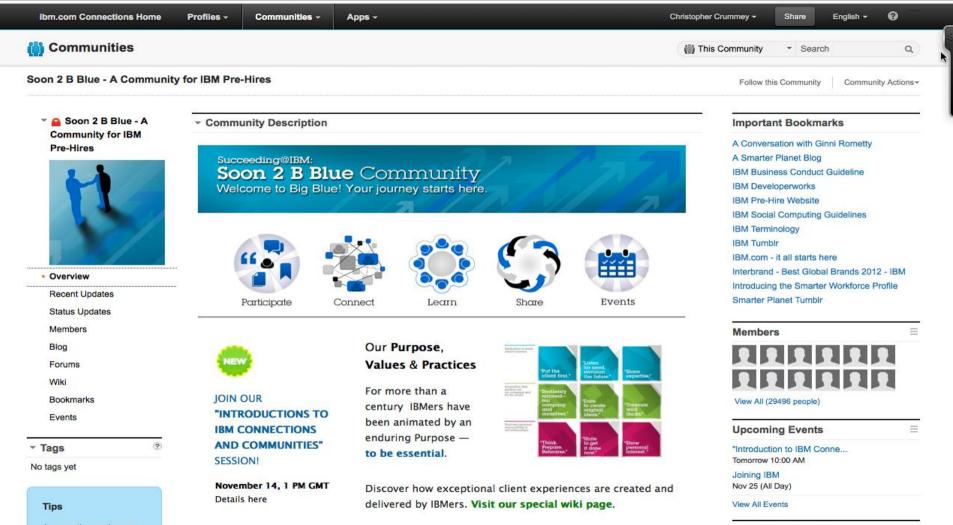

## SHE WAS BORN TO WORK HERE.

WWW.CABELAS.JOBS

Harris 1 Pour Most Offerstards

SOON TO BE BLUE

**NEW TO BLUE** 

**NEE PROGRAM COMPONENTS** 

SUCCEEDING @ IBM: GETTING ORIENTED

> SUCCEEDING@IBM Edvisor

## NEE PARTICIPANTS

NEE Participants are New Employees that participated in one or more of IBM's New Employee Experience program components within 12 months of being hired by IBM

Arrange the sections on