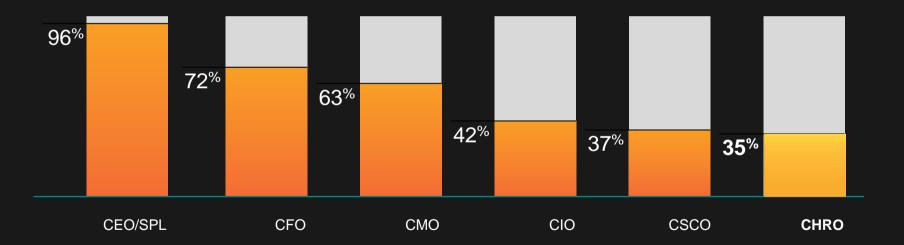

The CEO is not turning to the CHRO enough to formulate strategy

Involvement in organization's business strategy according to the CEO

Source: Question CEO2–Which senior executives are involved in formulating the organization's business strategy?; n=701 [CEO only]