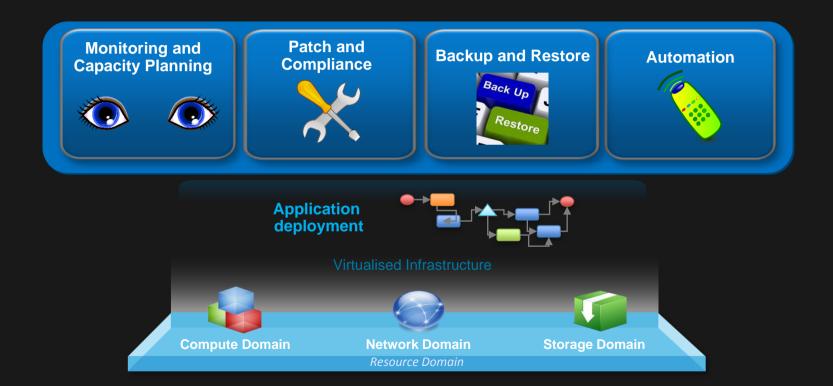

### Entry points for optimised virtualisation

Single monitor view of hypervisor hardware and software

#### Entry points for optimised virtualisation