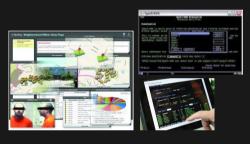

# What do we know about the scene – Read through the location reports – other reports

## Gain information from local cell towers