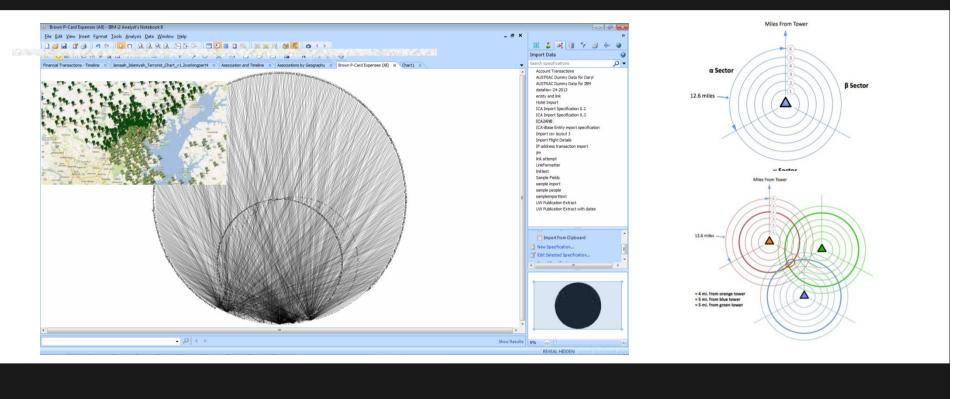

ol Jack made use of was **IBM i2 Analyst's Notebook**. It was a data analysis tool that allowed him to put in all manner of different data sets, and then generate quick visual representations via graphs and charts that he could manipulate to track trends, see relationships between people in a target network, and allow himself a more dynamic way of interpreting whichever environment he was studying...Jack knew good data organized effectively was the most important commodity for any analyst.

# **Example Scenario**

- Bomb detonated damaging a main rail network
- Need to identify and capture individuals responsible
- A group has claimed responsibility









# What do we know about the scene – Read through the location reports – other reports



## Gain information from local cell towers





# Narrow down phones in the area around the time of the explosion – Geospatial Analysis

| 🗱 AFG PHONE THEMELINE - IBM i2 Analyst's Notebook  | 18                                                 |                                                                   |                                                                  |