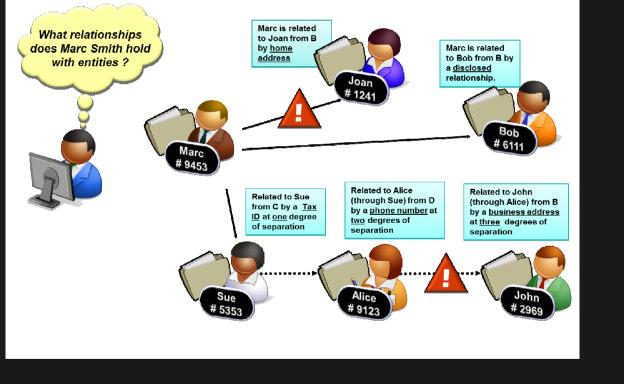

| Al Dritties Al Links Replace Dritty Selectors Repl                                   |        |







# Request call logs for relevant numbers and owners from cell companies







## **Non-obvious relationship detection**









# **Non-obvious relationship detection**





## Pull in suspects – seize mobile phone – Rip off information and photographs



|         | Identity            | Semantic Type | Representation | D V | Date | Time | Label Value  | Location - City | New Attribute | ^ | OK      |
|---------|---------------------|---------------|----------------|-----|------|------|--------------|-----------------|---------------|---|---------|
| 581633  | 011935001242581633  | Telecoms      | Theme Line     |     |      |      | 1.1935001242 | Mazar e Sharif  | Afghanistan   |   |         |
| 501610  | 011935001452501610  | Telecoms      | Theme Line     |     |      |      | 1.1935001452 | Mazar e Sharif  | Afghanistan   |   | Cance   |
| 386241  | 011935001452386241  | Telecoms      | Theme Line