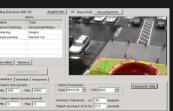

|      | 1.1935001452 | Mazar e Sharif  | Afghanistan   |   |         |
| 311774  | 011935001452311774  | Telecoms      | There Line     |     |      |      | 1.1935001452 | Mazar e Sharif  | Afghanistan   |   | Copy    |
| 106936  | 011932028304106936  | Telecoms      | There line     |     |      |      | 1.1932028304 | Kabul           | Afribacistan  | ~ | _       |
| <       |                     |               |                |     |      |      |              |                 | >             |   | Delete  |

## IBM

# **Facial Recognition**



# Phone whereabouts – waypoint tracking





# Pull in data from CCTV and run analysis



## **Motion Detection**

Triggers on any motion that fits size/duration constraints





Triggers when object center passes over a virtual line



### Directional Motion

Triggers when object moves in a certain of directions



### **Abandoned Object**

Triggers when object appears in region, stops and remains still for period of time.



### **Object Removal**

Triggers when object which has been still in image for long time starts to move.



# Identifies Individuals, Groups, Events, Locations, Commodities, Communications, etc. and build relationships





## **In Summary**

- Accessing VAST amounts of information
- Improve productivity during investigations
- Quickly identifying non obvious relationships
- Turning Information into Intelligence
- Reduce the Analysis time cycle through to enforceable actions







| TEM | _ |  |  |
|-----|---|--|--|
|     | - |  |  |
|     |   |  |  |
|     |   |  |  |