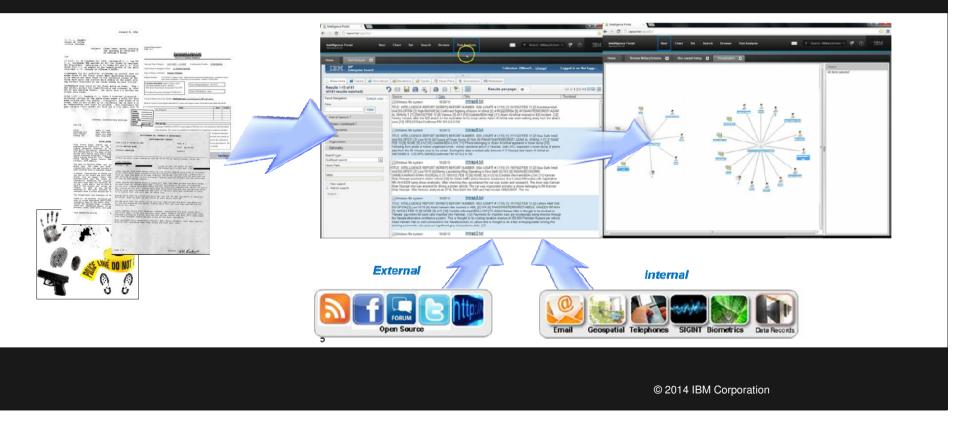

## **Vast Amounts of Information**

- Siloed Repositories
- Structured and Unstructured Data
- Security Restrictions
- Social Media
- Biometric
- Big Data

## **Multiple Applications**

- Web Based
- Thick Clients
- Multiple Searches
- Manual Data Entry
- Data Duplication

## **Intelligence Asset Creation**

- · Entities and Relationships
- Provenance
- Temporal Analysis
- Social Network Analysis
- Geospatial
- Relationship Detection