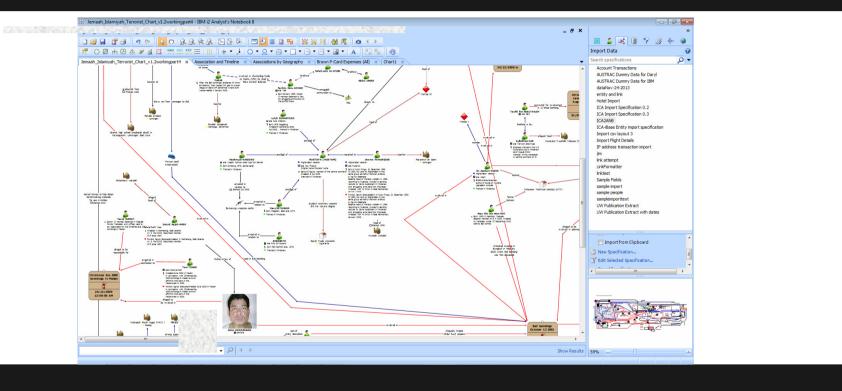

### Government

Industry Oversight & Compliance

Cybercrime

Securities Investigations

Anti-Money Laundering Fraud

He (Jack) soldiered on, and through his work on the theft of Galbraith's company he discovered that Gazprom had purchased the pieces of the Scottish-owned gas firm from a series of small foreign companies that sprang up out of nowhere to bid in the auction...To unravel it all, Ryan had a few weapons he could call on...Another tool Jack made use of was **IBM i2 Analyst's Notebook**. It was a data analysis tool that allowed him to put in all manner of different data sets, and then generate quick visual representations via graphs and charts that he could manipulate to track trends, see relationships between people in a target network, and allow himself a more dynamic way of interpreting whichever environment he was studying...Jack knew good data organized effectively was the most important commodity for any analyst.