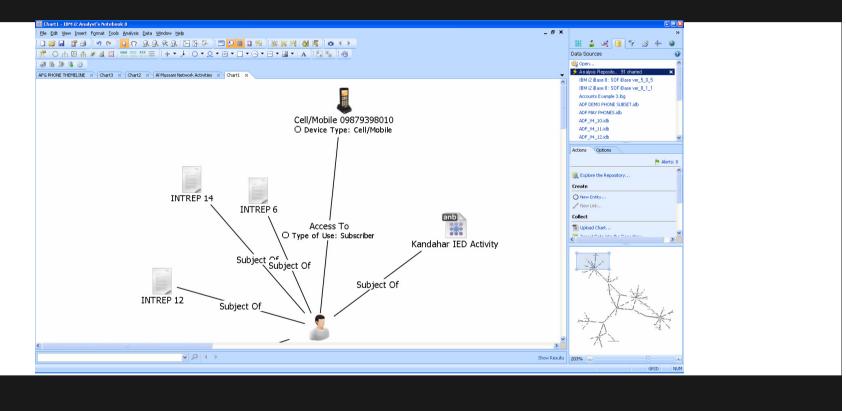

# What do we know about the scene – Read through the location reports – other reports

## Gain information from local cell towers