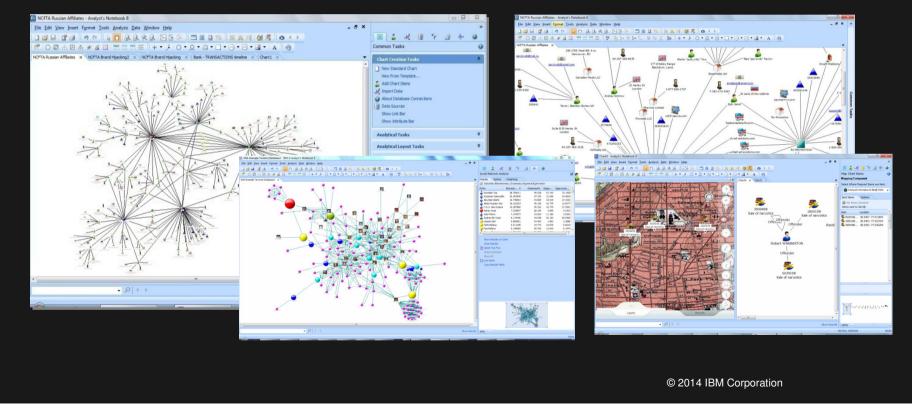

### Government

Industry Oversight & Compliance

Cybercrime

Securities Investigations

Anti-Money Laundering Fraud

He (Jack) soldiered on, and through his work on the theft of Galbraith's company he discovered that Gazprom had purchased the pieces of the Scottish-owned gas firm from a series of small foreign companies that sprang up out of nowhere to bid in the auction...To unravel it all, Ryan had a few weapons he could call on...Another tool Jack made use of was **IBM i2 Analyst's Notebook**. It was a data analysis tool that allowed him to put in all manner of different data sets, and then generate quick visual representations via graphs and charts that he could manipulate to track trends, see relationships between people in a target network, and allow himself a more dynamic way of interpreting whichever environment he was studying...Jack knew good data organized effectively was the most important commodity for any analyst.