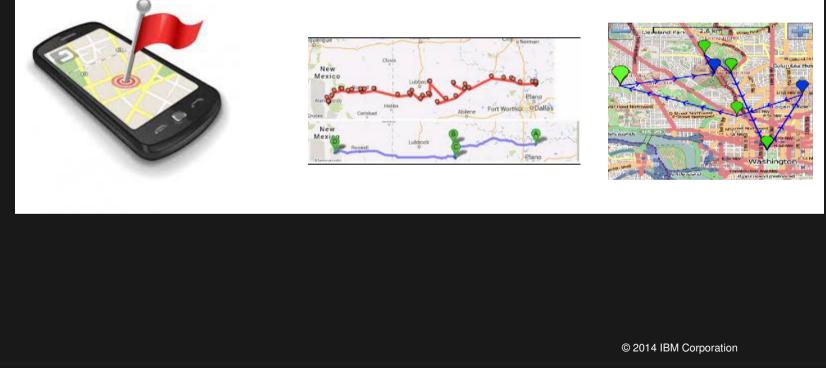

95  | Telecoms      | There Line     |     |      |      | 1.1924201285 | Lahore          | Pakistan      |   | Revea   |
| 307547  | 011935001452307547  | Telecoms      | There Line     |     |      |      | 1.1935001452 | Mazar e Sharif  | Afghanistan   |   |         |
| 311774  | 011935001452311774  | Telecoms      | There Line     |     |      |      | 1.1935001452 | Mazar e Sharif  | Afghanistan   |   | Copy    |
| 106936  | 011932028304106936  | Telecoms      | There line     |     |      |      | 1.1932028304 | Kabul           | Afribacistan  | ~ | _       |
| <       |                     |               |                |     |      |      |              |                 | >             |   | Delete  |

## IBM

# **Facial Recognition**



# Phone whereabouts – waypoint tracking





# Pull in data from CCTV and run analysis



## **Motion Detection**

Triggers on any motion that fits size/duration constraints





Triggers when object center passes over a virtual line



### Directional Motion

Triggers when object moves in a certain of directions



### **Abandoned Object**

Triggers when object appears in region, stops and remains still for period of time.



### **Object Removal**

Triggers when object which has been still in image for long time starts to move.



# Identifies Individuals, Groups, Events, Locations, Commodities, Communications, etc. and build relationships





## **In Summary**

- Accessing VAST amounts of information
- Improve productivity during investigations
- Quickly identifying non obvious relationships
- Turning Information into Intelli