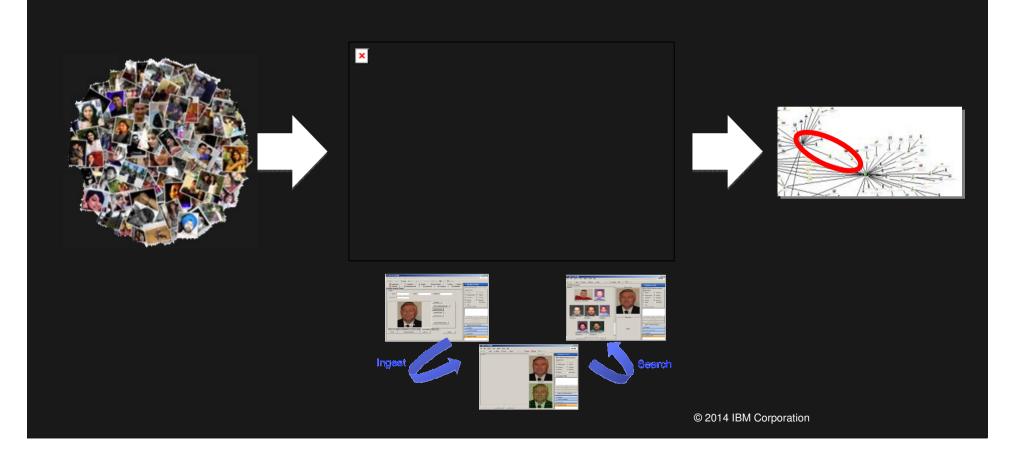

|         |
| 650495  | 011924201285650495  | Telecoms      | There Line     |     |      |      | 1.1924201285 | Lahore          | Pakistan      |   | Revea   |
| 307547  | 011935001452307547  | Telecoms      | There Line     |     |      |      | 1.1935001452 | Mazar e Sharif  | Afghanistan   |   |         |
| 311774  | 011935001452311774  | Telecoms      | There Line     |     |      |      | 1.1935001452 | Mazar e Sharif  | Afghanistan   |   | Copy    |
| 106936  | 011932028304106936  | Telecoms      | There line     |     |      |      | 1.1932028304 | Kabul           | Afribacistan  | ~ | _       |
| <       |                     |               |                |     |      |      |              |                 | >             |   | Delete  |

## IBM

# **Facial Recognition**



# Phone whereabouts – waypoint tracking





# Pull in data from CCTV and run analysis



## **Motion Detection**

Triggers on any motion that fits size/duration constraints





Triggers when object center passes over a virtual line



### Directional Motion

Triggers when object moves in a certain of directions



### **Abandoned Object**

Triggers when object appears in region, stops and remains still for period of time.



### **Object Removal**

Triggers when object which has been still in image for long time starts to move.



# Identifies Individuals, Groups, Events, Locations, Commodities, Communications, etc. and build relationships





## **In Summary**

- Accessing VAST amounts of information
- Improve productivity during investigations
- Quickly identifying non obvious relat