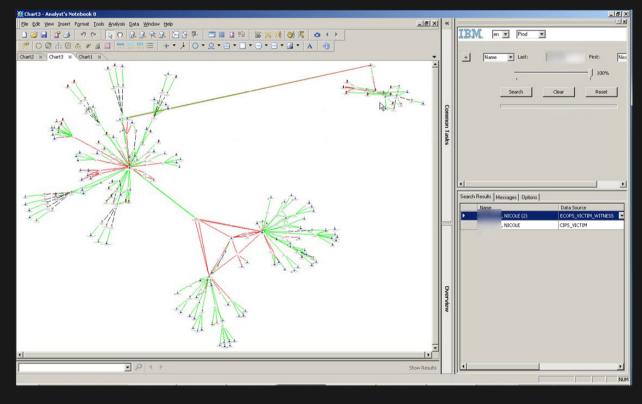

| Al Dritties Al Links Replace Dritty Selectors Repl                                   |        |







# Request call logs for relevant numbers and owners from cell companies







## **Non-obvious relationship detection**









# **Non-obvious relationship detection**





## Pull in suspects – seize mobile phone – Rip off information and photographs



|         | Identity            | Semantic Type | Representation | D V | Date | Time | Label Value  | Location - City | New Attribute | ^ | OK      |
|---------|---------------------|---------------|----------------|-----|------|------|--------------|-----------------|---------------|---|---------|
| 581633  | 011935001242581633  | Telecoms      | Theme Line     |     |      |      | 1.1935001242 | Mazar e Sharif  | Afghanistan   |   |         |
| 501610  | 011935001452501610  | Telecoms      | Theme Line     |     |      |      | 1.1935001452 | Mazar e Sharif  | Afghanistan   |   | Cance   |
| 386241  | 011935001452386241  | Telecoms      | Theme Line     |     |      |      | 1.1935001452 | Mazar e Shar