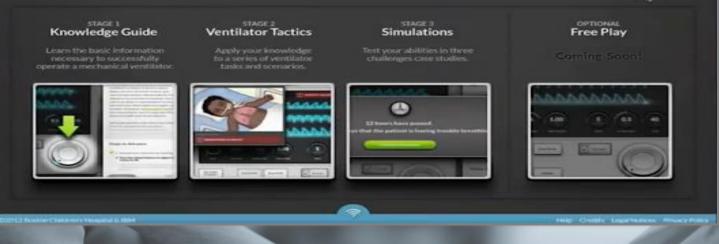

#### Welcome to the Mechanical Ventilation Simulator

Bernard State R

The purpose of this application is to educate you on proper mechanical ventilator protocol through a series of interactive stages. Along the way, we will track your progress and assess your abilities in a series of final patient simulations.