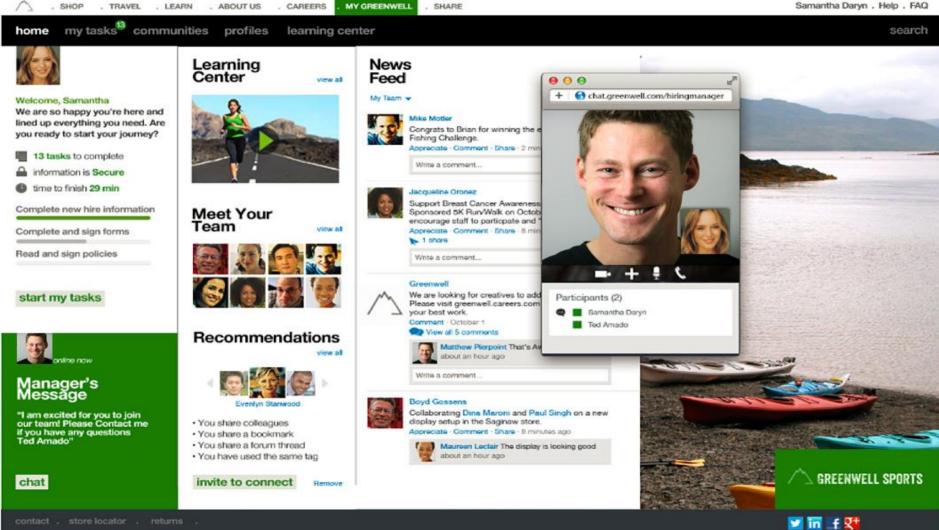

## SHE WAS BORN TO WORK HERE.

WWW.CABELAS.JOBS

Harris 1 Pour Most Offerstards

SOON TO BE BLUE

**NEW TO BLUE** 

**NEE PROGRAM COMPONENTS** 

SUCCEEDING @ IBM: GETTING ORIENTED

> SUCCEEDING@IBM Edvisor

## NEE PARTICIPANTS

NEE Participants are New Employees that participated in one or more of IBM's New Employee Experience program components within 12 months of being hired by IBM

Arrange the sections on