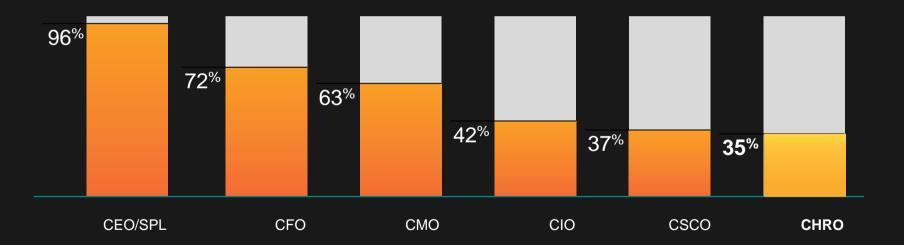

Financial outperformers are much more likely to identify themselves as effective in addressing workforce challenges

Effectiveness in addressing workforce challenges today

5

Manage changing job roles and demographics to enable customer driven enterprise