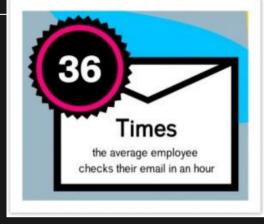

#### **Organizations lose:**

 \$1,250 per user in annual productivity because of time spent dealing with spam

\$1,800 per user on unnecessary emails from co-workers

Focus on your **work**, not your **inbox** 