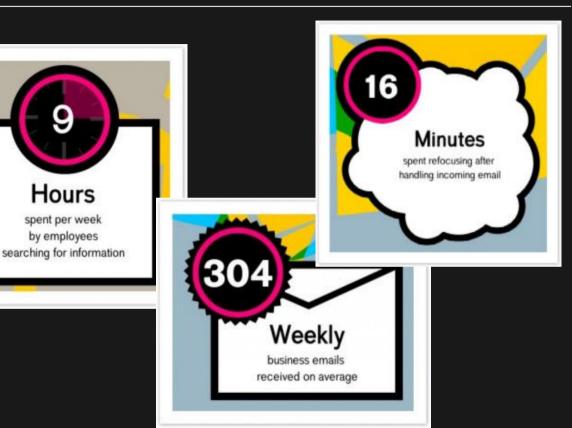

#### **Organizations lose:**

 \$1,250 per user in annual productivity because of time spent dealing with spam

\$1,800 per user on unnecessary emails from co-workers

Focus on your **work**, not your **inbox** 