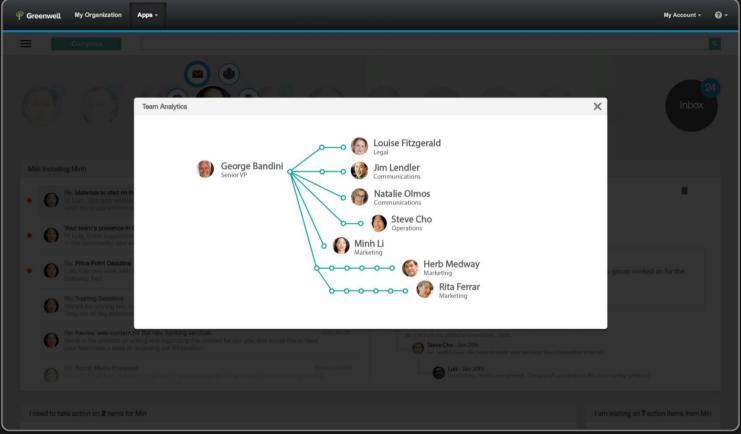

| e files from similar projects?                 |
| I need to take a         | ion on <b>2</b> items for Min                                                                                                                                                                                                                                                                                                                           |                                                               |                                                                                               |                                                                                              | I am waiting on <b>7</b> action items from Min |

Designs Subject To Change





Designs Subject To Change



### **IBM Mail Next – quick demonstration**



### **BusinessConnect and SolutionsConnect**

It's time to make bold moves.

# Becoming a Social Business





### What is a Social Business?

A Social Business embraces networks of people to create business value.

Three Key attributes of a Social Business:

Engaged

Transparent

Nimble



### From this...





### To this....





### Shifting the Focus

A Social Business will shift the focus from documents, project plans and other temporary artifacts to the source of the energy, creativity and decision making that moves the business forward:



People



### A quick demonstration





dekuli

spas

tiour ea

onga

tanemi

nkon

kitos



perry\_rosenboom@au1.ibm.com



дзякуи blagodara esi grac ลร rah el trugar