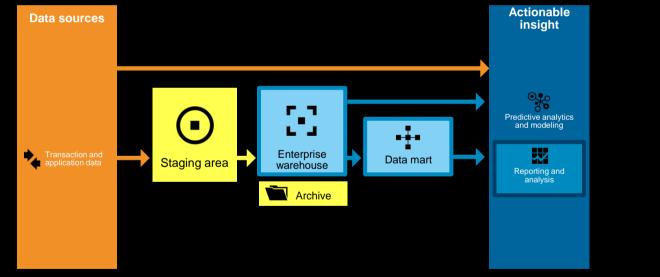

## Traditional enterprise data and analytics environments

Extract, normalize and provide guided, interactive access to operational data

A New Era of Smart

#### Deliver data for deeper analysis and modeling

A New Era of Smart

#### Typical enterprise data management environment

A New Era of Smart