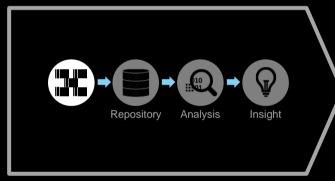

## Traditional enterprise data and analytics environments

Extract, normalize and provide guided, interactive access to operational data

A New Era of Smart

#### Deliver data for deeper analysis and modeling

A New Era of Smart

#### Typical enterprise data management environment

A New Era of Smart