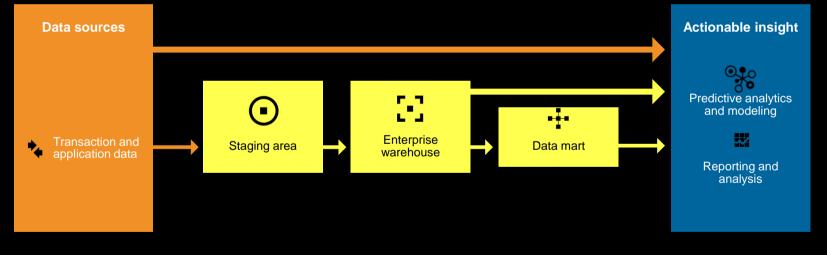

## Traditional enterprise data and analytics environments

Extract, normalize and provide guided, interactive access to operational data

A New Era of Smart

## Traditional enterprise data and analytics environments

#### Deliver data for deeper analysis and modeling

A New Era of Smart

#### Typical enterprise data management environment

A New Era of Smart