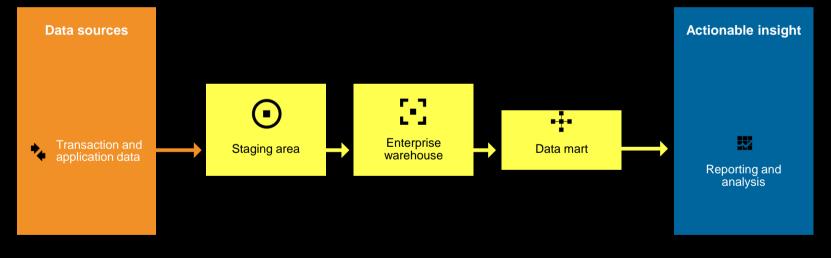

## Traditional enterprise data and analytics environments

Extract, normalize and provide guided, interactive access to operational data

A New Era of Smart

#### Deliver data for deeper analysis and modeling

A New Era of Smart

#### Typical enterprise data management environment

A New Era of Smart