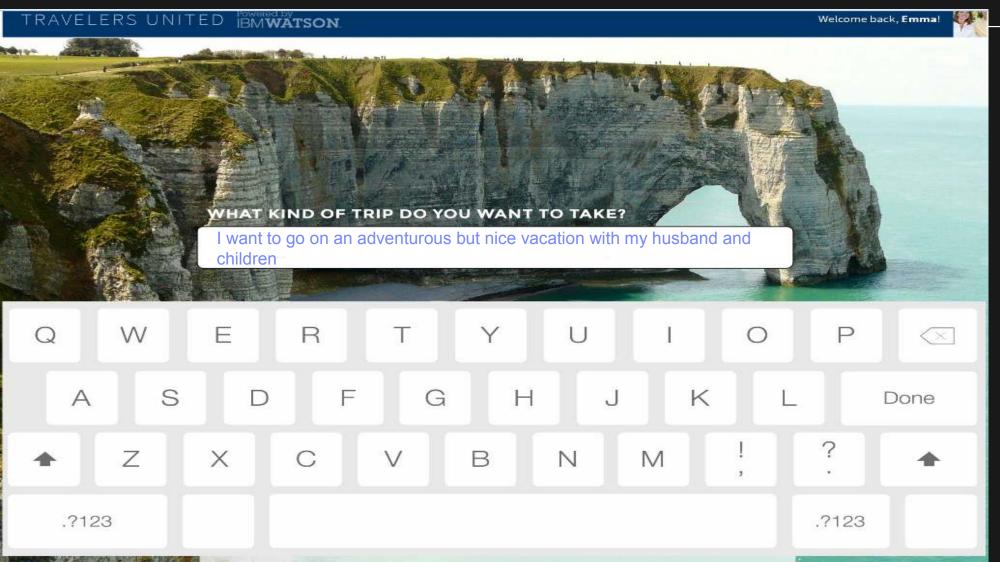

## Ask Watson

#### YOU

I want to go on an adventurous but nice vacation with my husband and children.

#### WATSON

Your family likes beaches and international travel. Is this the kind of trip you're looking for?

Yes

No