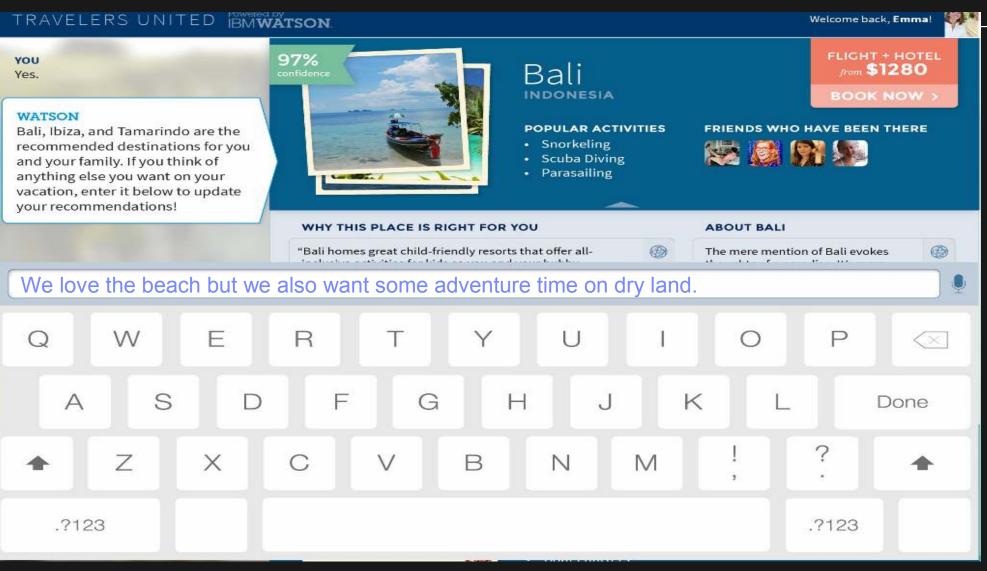

#### WATSON

Bali, Ibiza, and Tamarindo are the recommended destinations for you and your family. If you think of anything else you want on your vacation, enter it below to update vour recommendations!

#### YOU

We love the beach, but we also want some adventure time on dry land.

#### WATSON

Sure. Punta Cana, Cabo San Lucas, and Hanalei Bay are destinations you'll love if you want dry land adventure too.

#### WATSON

Bali, Ibiza, and Tamarindo are the recommended destinations for you and your family. If you think of anything else you want on your vacation, enter it below to update your recommendations!

# Bali

#### POPULAR ACTIVITIES

- Snorkeling
- · Scuba Diving
- Parasailing