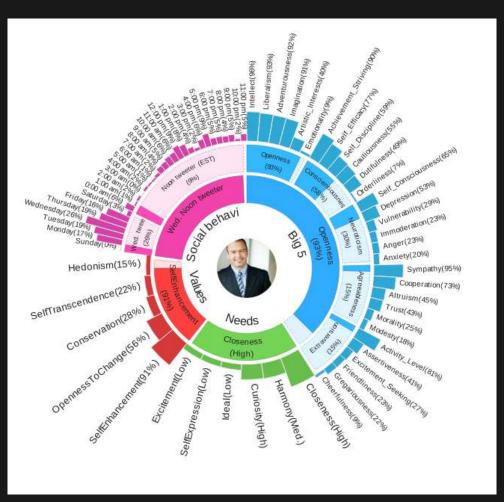

# Connect and engage with customers in a hyper-personalized way

| Loyalty Status  | Gold      |
|-----------------|-----------|
| Location        | Sydney    |
| Interests       | Sport,    |
| Spending (2013) | \$2346.65 |
| Openness        | HIGH      |
| Extraversion    | HIGH      |
| Ideals          | HIGH      |
| Curiosity       | MEDIUM    |
| Social genome   |           |