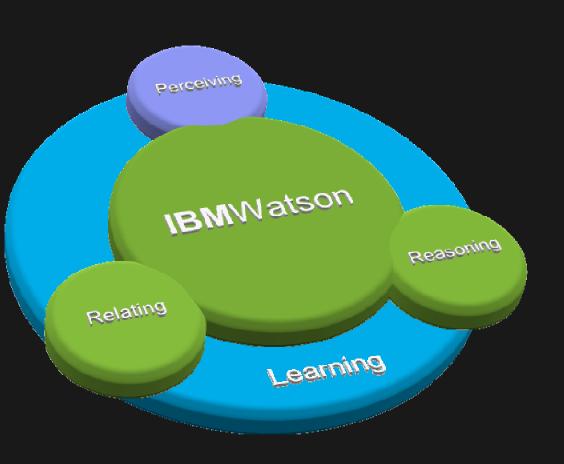

- Are taught, not programmed.
- · Learn and improve based on experience
- · Interpret sensory and non-traditional data
- · Relate to each of us as individuals
- Allow us to expand and scale our own thinking



# Watson: A cognitive learning system that enhances our abilities to perceive, reason and relate



### Perceiving:

Watson understands the world as we do: it interprets sensory input beyond traditional data

### Reasoning:

Watson thinks through complex problems: it deepens our analysis and inspires creativity

### Relating:

Watson understands how we communicate, and personalizes its interactions with each of us

### Learning:

Watson learns from every interaction, scaling our ability to build experience



# Cognitive computing – Perceiving Watson understands the world as we do







# Cognitive computing – Reasoning Simplifies complex thinking and inspires creativity





# Cognitive computing – Relating Adapting and personalizing interactions to each individual





# Cognitive computing – Learning Continuously improving insight with experience





# Cognitive Computing will continue to advance and evolve

|            | Today                  |          | Tomorrow               | Future                 |
|------------|------------------------|----------|------------------------|------------------------|
| Perceiving | Language               | <b>→</b> | Personality —          | Current Attitude       |
| Reasoning  | Synthesis              | <b>→</b> | Inferences —           | Conjecture and Debate  |
| Relating   | Questions &<br>Answers | <b>→</b> | Persona