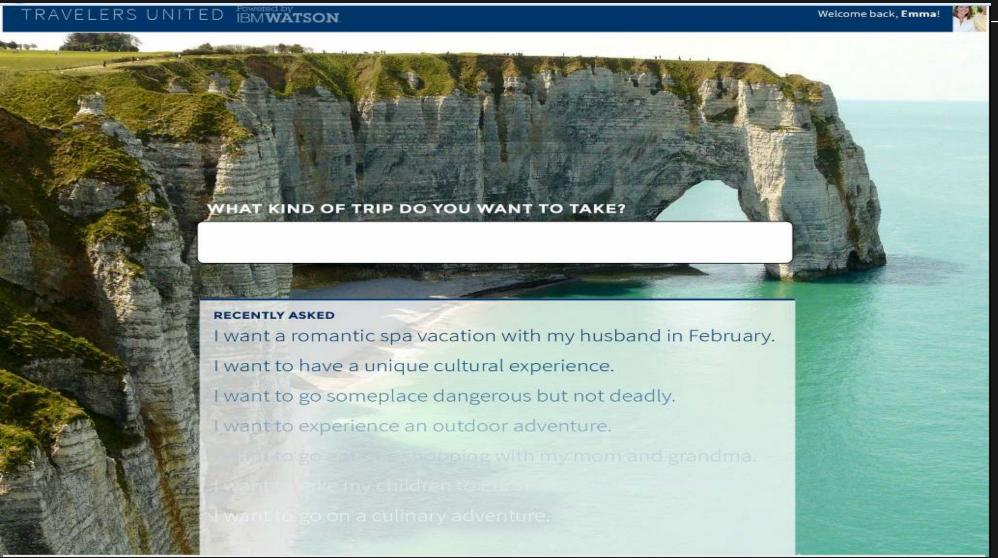

## Ask Watson

#### YOU

I want to go on an adventurous but nice vacation with my husband and children.

#### WATSON

Your family likes beaches and international travel. Is this the kind of trip you're looking for?

Yes

No