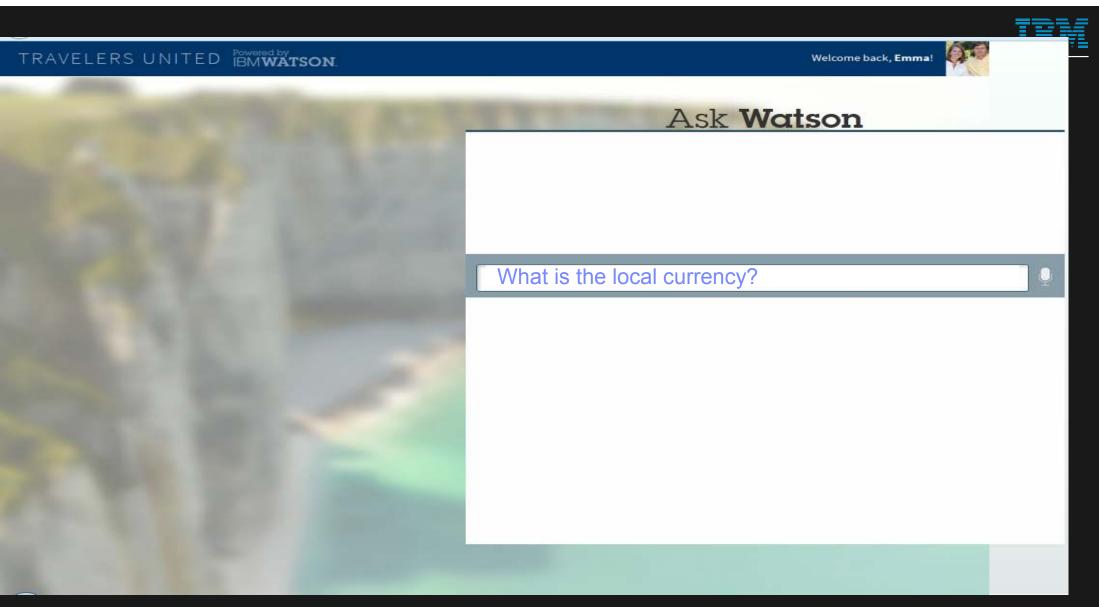

### **EMMA**

What is the local currency?

# Ask Watson

#### **EMMA**

What is the local currency?

#### WATSON

The local currency is the Dominican Peso. Its value fluctuates between 30-40 pesos per US dollar and 48-53 pesos per Euro. Although any currency can be changed into pesos, it should be noted that in some situations it may be difficult to exchange pesos back into your original currency. We recommend exchanging only small amounts of money at a time to avoid any inconveniences.