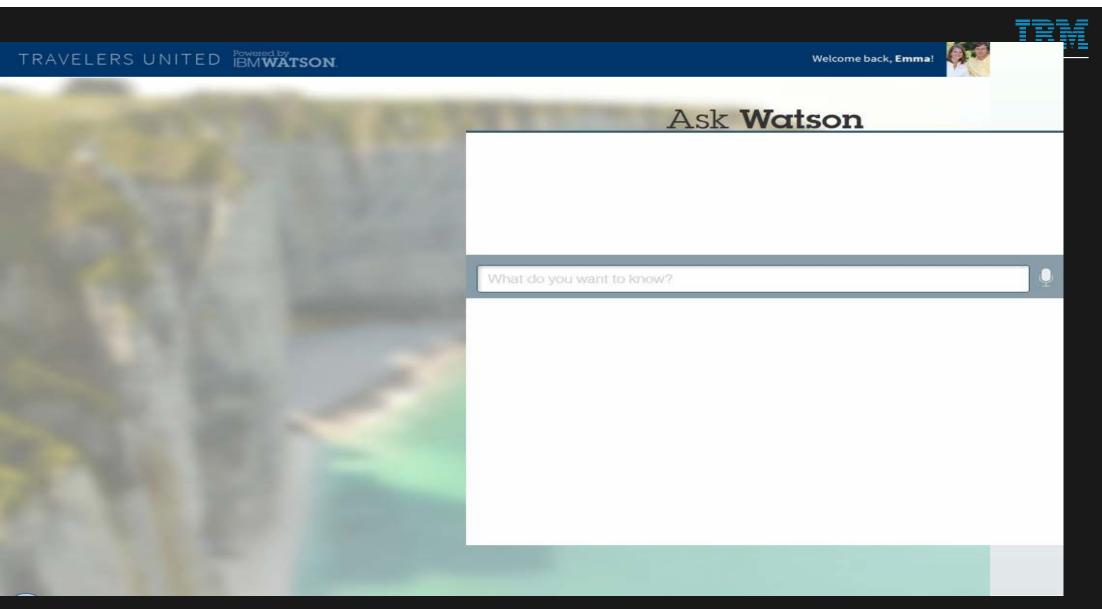

## Ask Watson

#### YOU

I want to go on an adventurous but nice vacation with my husband and children.

#### WATSON

Your family likes beaches and international travel. Is this the kind of trip you're looking for?

Yes

No