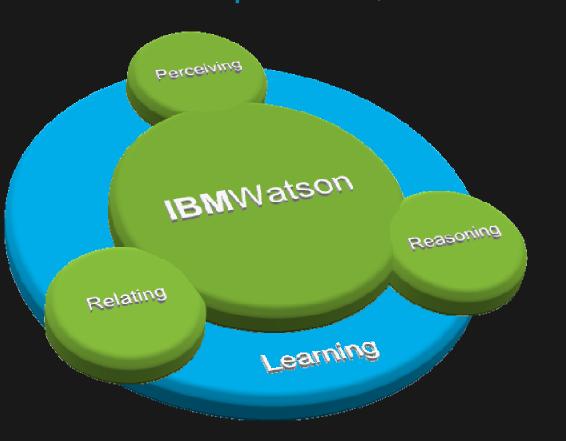

# Watson: A cognitive learning system that enhances our abilities to perceive, reason and relate

### Perceiving:

Watson understands the world as we do: it interprets sensory input beyond traditional data

### Reasoning:

Watson thinks through complex problems: it deepens our analysis and inspires creativity

### Relating:

Watson understands how we communicate, and personalizes its interactions with each of us

### Learning:

Watson learns from every interaction, scaling our ability to build experience