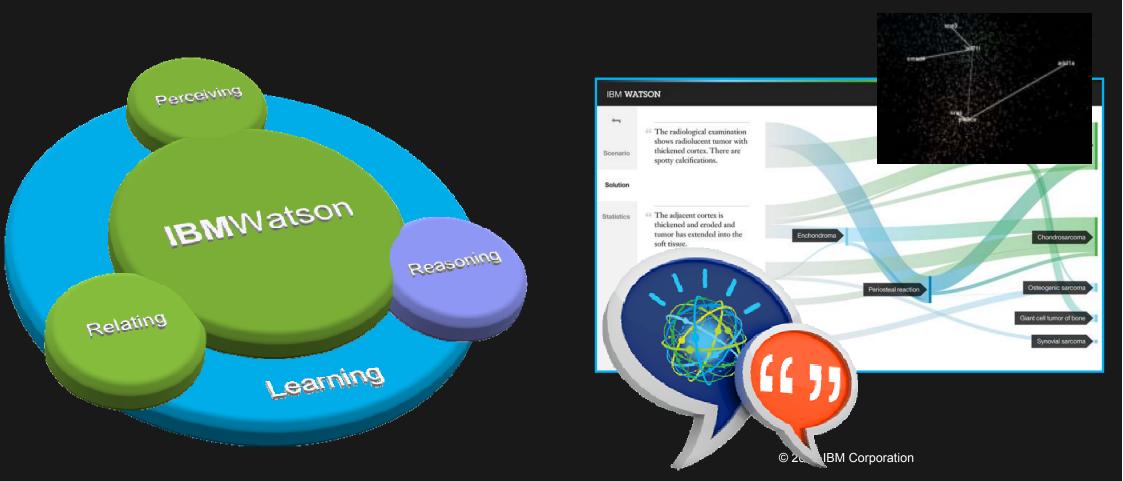

# Watson: A cognitive learning system that enhances our abilities to perceive, reason and relate

### Perceiving:

Watson understands the world as we do: it interprets sensory input beyond traditional data

### Reasoning:

Watson thinks through complex problems: it deepens our analysis and inspires creativity

### Relating:

Watson understands how we communicate, and personalizes its interactions with each of us

### Learning:

Watson learns from every interaction, scaling our ability to build experience