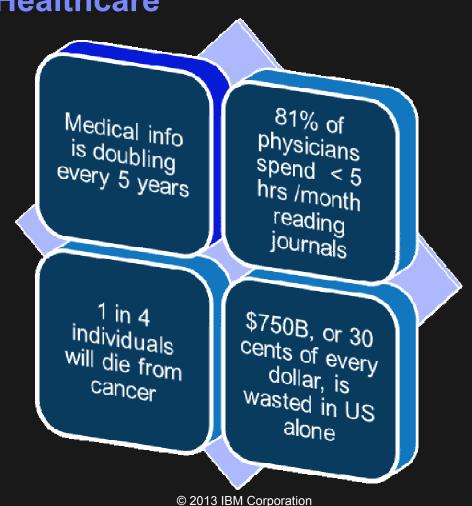

## Our initial focus for Watson was in Healthcare

### **Opportunity**:

Meaningful test case to see if Watson can be applied to real problems

### Language:

Medical language is highly specialized and new content is produced regularly

### **Complexity**:

Patient cases are extremely complex often requiring 25 page long questions

### Potential:

Put the right information at a physician's fingertips to help them make better decisions