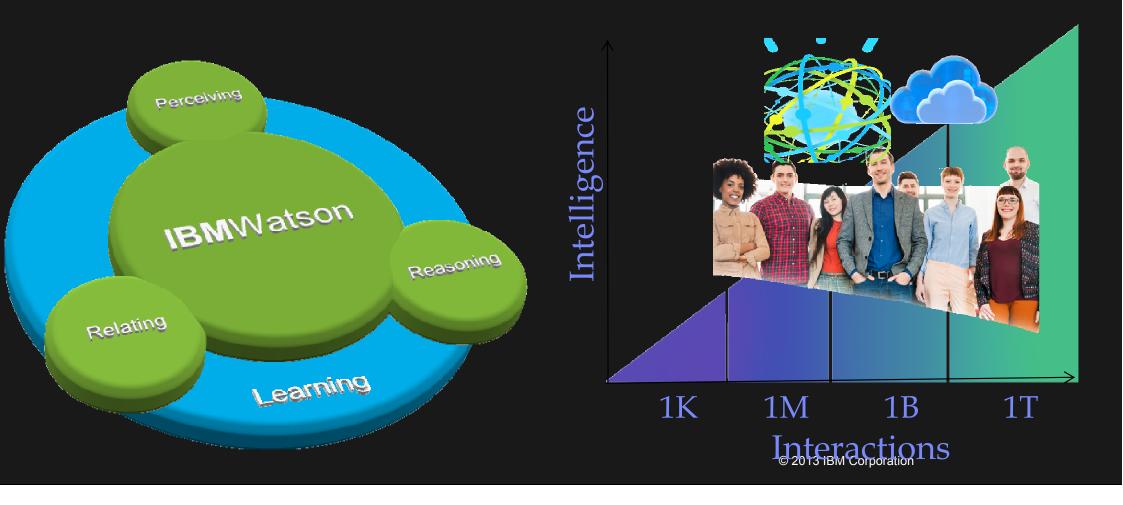

# Watson: A cognitive learning system that enhances our abilities to perceive, reason and relate

# Cognitive Computing will continue to advance and evolve

|            | Today                  |          | Tomorrow               | Future                 |
|------------|------------------------|----------|------------------------|------------------------|
| Perceiving | Language               | <b>→</b> | Personality —          | Current Attitude       |
| Reasoning  | Synthesis              | <b>→</b> | Inferences —           | Conjecture and Debate  |
| Relating   | Questions &<br>Answers | <b>→</b> | Personalized<br>Dialog | Empathizing & Humor    |
| Learning   | Direct<br>Feedback     | <b>→</b> | Implied<br>Feedback    | Conceptual Application |