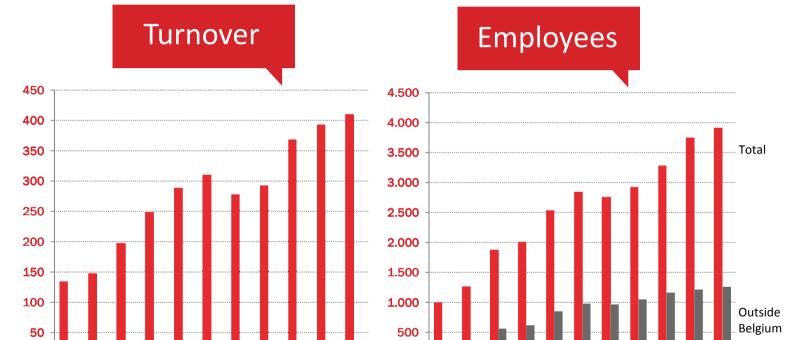

# BI for Finance: Iteration 1 Reporting

- Management reporting
  - 12 different business units
  - 90 different units
- Consolidated balance sheet and P/L on statutory and consolidated level

# BI for Finance: Iteration 2 Cognos Controller

- Legal Consolidation application
- Approximately 30 legal entities
- Managerial P&L reporting with 3 analytical dimension (department, country, location)
- Standard chart of accounts
- Transactional data interfacing with DWH (data upload & data push)
- Masterdata interfacing (account structure upload)

#### **Iteration 2: Fleet**

- Depreciation and garage Cost (1250 trucks/2400 trailers)
- Driver cost (1600 drivers, 250.000 hours/month)
- Mileage (12times around the world/day)
- Fuel consumption (3,5 million liters/month)
- Road cost (11 million km/month)