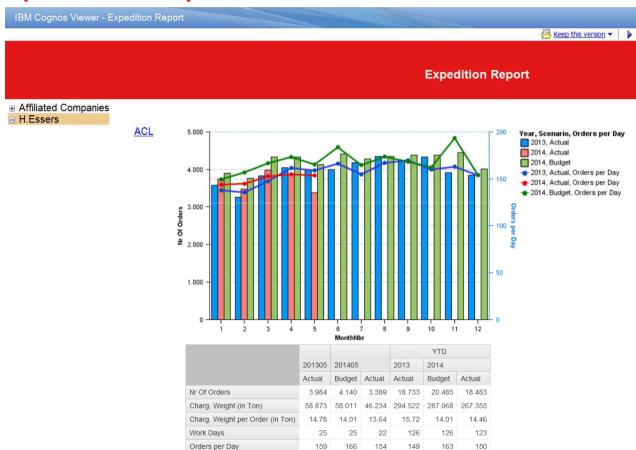

| -7.810  | -1.894  | -8.839  | -8.902  | -6.931  | -6.206  | -7.935  | -7.935  | -5.952  | -6,6%       | -10,0%      | -6,0%       | -5,3%       | -7,7%       | -3,6%       |
| Damage                                 | -109    | -489    | -113    | 0       | -113    | 0       | -125    | -1.586  | -108    | 3.595   | -111    | -118    | -112    | -121    | -114    | -113    | -81     | -0,1%       | -0,5%       | -0,1%       |             | -0,1%       |             |
|                                        |         |         |         |         |         |         |         |         |         |         |         |         |         |         |         |         |         |             |             |             |             |             |             |

## **Reports - Expedition**





## Reports - OTI







About us

Challenges

Approach

Today

- Free up the right internal resources
- Coaching & co-development model works well
- Knowledge transfer
- Mapping and documentation
- Phased approach with time-boxed iterations & deliverables
- Budget control
- Deadlines help, but sufficient planning is better
- Recommendation: the business has to be a stake-holder otherwise don't start
- Think big, start small