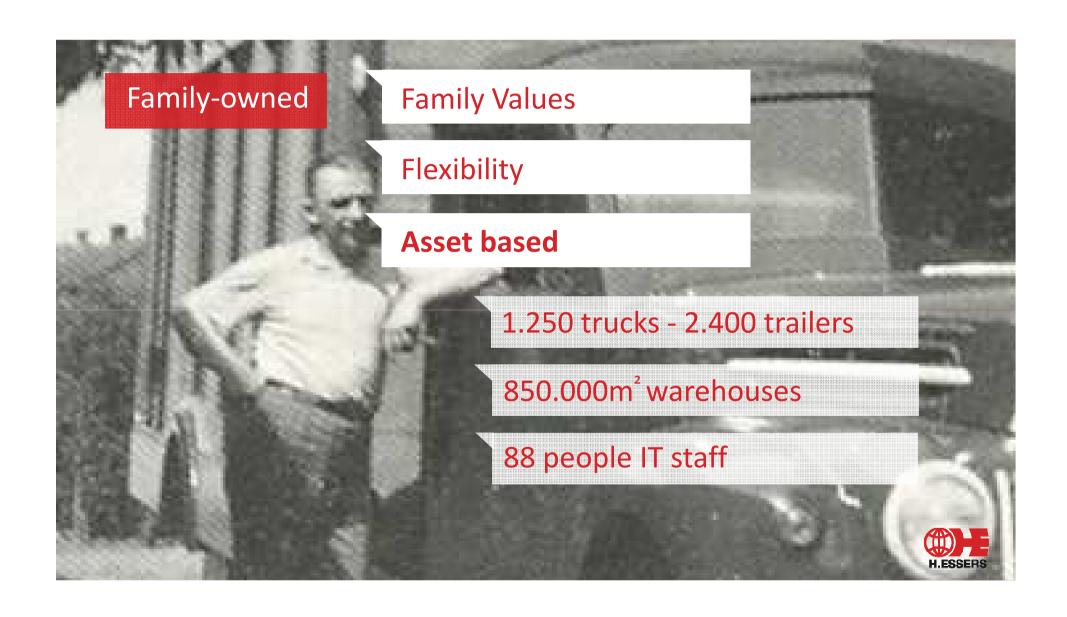

## Program Phasing – TMS (Transport Management System)

TMS Analysis & Design (60 md ext.)

1,25mio transports/year!

TMS Data Warehouse build (100 md ext.)

Cognos BI for TMS (35 md ext.)

1.250 trucks - 2.400 trailers

#### **Iteration 2: Fleet**

- Depreciation and garage Cost (1250 trucks/2400 trailers)
- Driver cost (1600 drivers, 250.000 hours/month)
- Mileage (12times around the world/day)
- Fuel consumption (3,5 million liters/month)
- Road cost (11 million km/month)