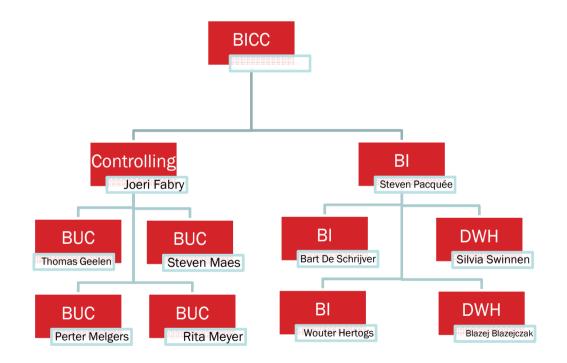

ration 1: Orders-Actions-Trips**

- Management reporting > 20 different excel reports
- Consolidated on monthly level

#### **Iteration 2: Fleet**

- Depreciation and garage Cost (1250 trucks/2400 trailers)
- Driver cost (1600 drivers, 250.000 hours/month)
- Mileage (12times around the world/day)
- Fuel consumption (3,5 million liters/month)
- Road cost (11 million km/month)

## Dimensions TMS (simplified)







#### **Technology Choices**

- Vendor long list based on Gartner Magic Quadrant
- IBM Cognos TM1 was "in house" but under-used
- IBM Cognos
  - Complete end-to-end Performance Management Platform
  - Vendor stability
- Microsoft SQL Server 2012 for Data Warehouse,
   ETL & Master Data Management



About us

Challenges

Approach

Today

#### Organization





#### Organization





#### **Scope 2014**

- Maandrapport overhead

- Mndrapport warehouse

- Baan/tunnel/ferry

- Provisies (corr, omzet, ....)

- Uitbreiding fin rapporten

- Charterrapporten

- Fleetrapport KPI's

- Weborder

- Sales target

Perf & klant

- Vgl klantentarief

- Leveranciersrapport

- PBS

G

E

Xplus5

- Bco

- Uitvoerder orders

- Onpare lanes

- Corr-overzicht

- OTI

- HR report

- Transport economics

- Fleet

- Transport KPI's

- Expedition

- Investeringen (assets)

- RvB

- Budget

- M&A dossiers

H.ESSERS

Kaderleden

Covenanten

- Capaciteit productiviteit

Omzet trekker/dag

- Forecasting

Winst- & verliesklanten

**IMPORTANT** 

#### **Scope 2014**





#### Today

- Fine tuning DWH
- Fine tuning Cognos Framework
- Support and coaching
  - 80 md BI / 40 md DWH
- Development of r