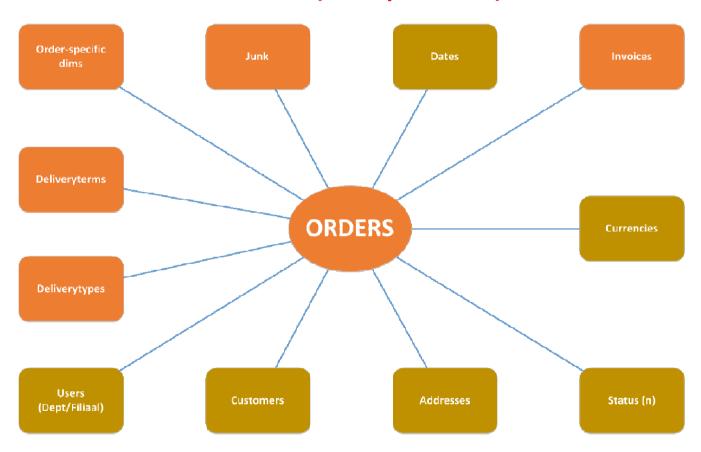

#### Dimensions Finance BI (simplified)

**Group Accounts** 

Foreign Accounts

Reporting Accounts

Units

Financial statements

Suppliers

Fact GL Account:

- Local Amount
- Transaction Amount
  - Eur Amount
- Month Recalc Amount

Departments

Locations

Countries

InterCompanies

**Booking Companies** 

Transaction Currencies

Customers

Companies