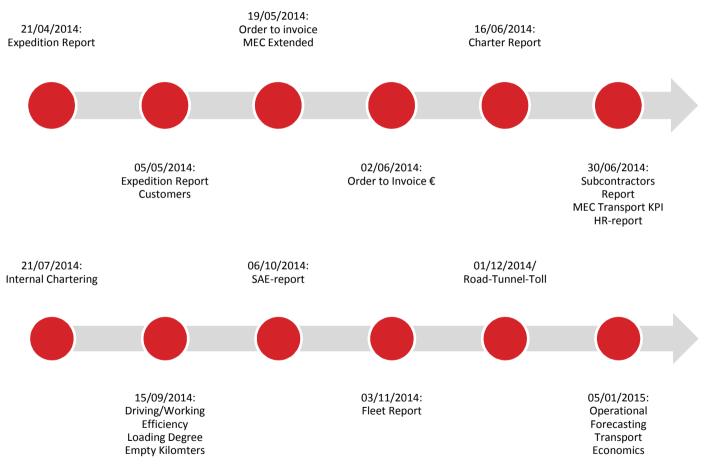

#### **Scope 2014**

- Maandrapport overhead

- Mndrapport warehouse

- Baan/tunnel/ferry

- Provisies (corr, omzet, ....)

- Uitbreiding fin rapporten

- Charterrapporten

- Fleetrapport KPI's

#### **Scope 2014**