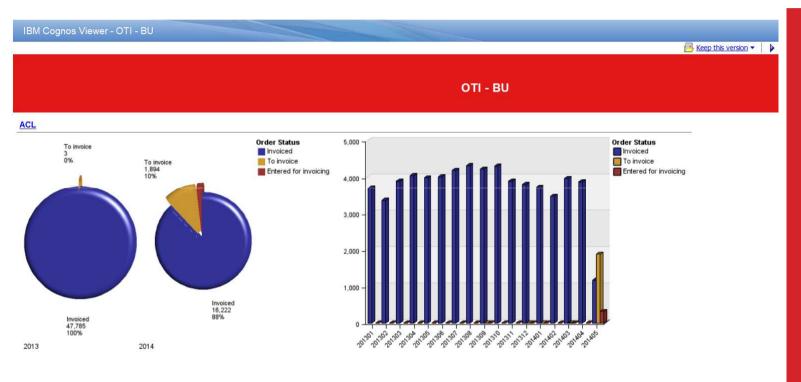

## Reports - OTI

About us

Challenges

Approach

Today

- Free up the right internal resources
- Coaching & co-development model works well
- Knowledge transfer
- Mapping and documentation
- Phased approach with time-boxed iterations & deliverables
- Budget control
- Deadlines help, but sufficient planning is better
- Recommendation: the business has to be a stake-holder otherwise don't start
- Think big, start small