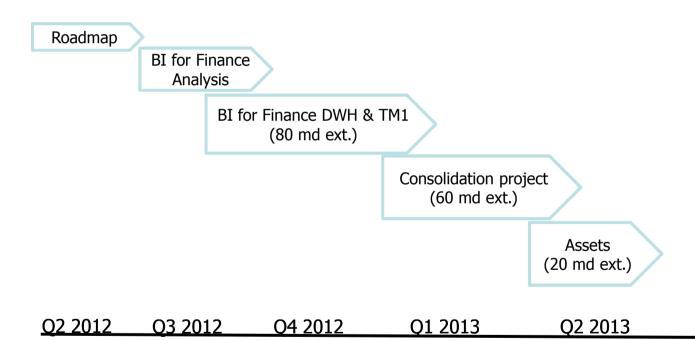

#### Management roadmap: FIN - TMS

- FIN: 3-day pre-analysis
- TMS: 10-day pre-analysis
- Interviews with key stakeholders
- Integrate 3 dimensions
- Software + architecture recommendation
- Sub-projects & timeline
- Overall budget
- Collaboration & methodology

## Program Phasing – TMS (Transport Management System)

TMS Analysis & Design (60 md ext.)

1,25mio transports/year!

TMS Data Warehouse build (100 md ext.)

Cognos BI for TMS (35 md ext.)

1.250 trucks - 2.400 trailers