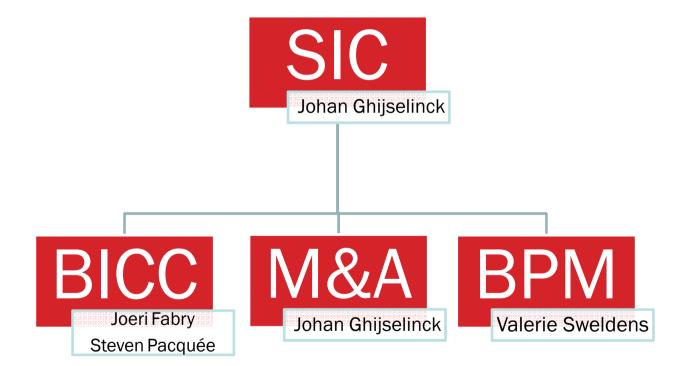

BI for TMS:

#### **Iteration 1: Orders-Actions-Trips**

- Management reporting > 20 different excel reports
- Consolidated on monthly level

#### **Iteration 2: Fleet**

- Depreciation and garage Cost (1250 trucks/2400 trailers)
- Driver cost (1600 drivers, 250.000 hours/month)
- Mileage (12times around the world/day)
- Fuel consumption (3,5 million liters/month)
- Road cost (11 million km/month)

## Dimensions TMS (simplified)







#### **Technology Choices**

- Vendor long list based on Gartner Magic Quadrant
- IBM Cognos TM1 was "in house" but under-used
- IBM Cognos
  - Complete end-to-end Performance Management Platform
  - Vendor stability
- Microsoft SQL Server 2012 for Data Warehouse,
   ETL & Master Data Management



About us

Challenges

Approach

Today

#### Organization





#### Organization





#### **Scope 2014**

- Maandrapport overhead

- Mndrapport warehouse

- Baan/tunnel/ferry

- Provisies (corr, omzet, ....)

- Uitbreiding fin rapporten

- Charterrapporten

- Fleetrapport KPI's

- Weborder

- Sales target

Perf & klant

- Vgl klantentarief

- Leveranciersrapport

- PBS

G

E

Xplus5

- Bco

- Uitvoerder orders

- Onpare lanes

- Corr-overzicht

- OTI

- HR report

- Transport economics

- Fleet

- Transport KPI's

- Expedition

- Investeringen (assets)

- RvB

- Budget

- M&A dossiers

H.ESSERS

Kaderleden

Covenanten

- Capaciteit productiviteit

Omzet trekker/dag

- Forecasting

Winst- & verliesklanten

**IMPORTANT** 

#### **Scope 2014**





#### Today

- Fine tuning DWH
- Fine tuning Cognos Framework
- Support and coaching
  - 80 md BI / 40 md