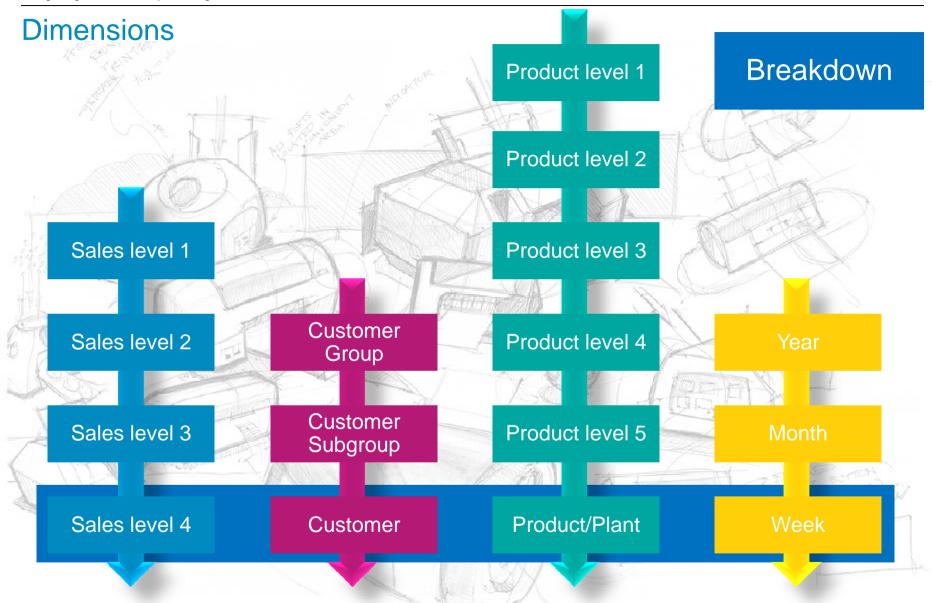

#### General specifications of the solution

Forecast Last Quarter + Budget Next Year

Sales Budget (bottom-up)

top-down adjustments

4 major dimensions

- → Sales
- → Customer
- $\rightarrow$  Product
- $\rightarrow$  Time