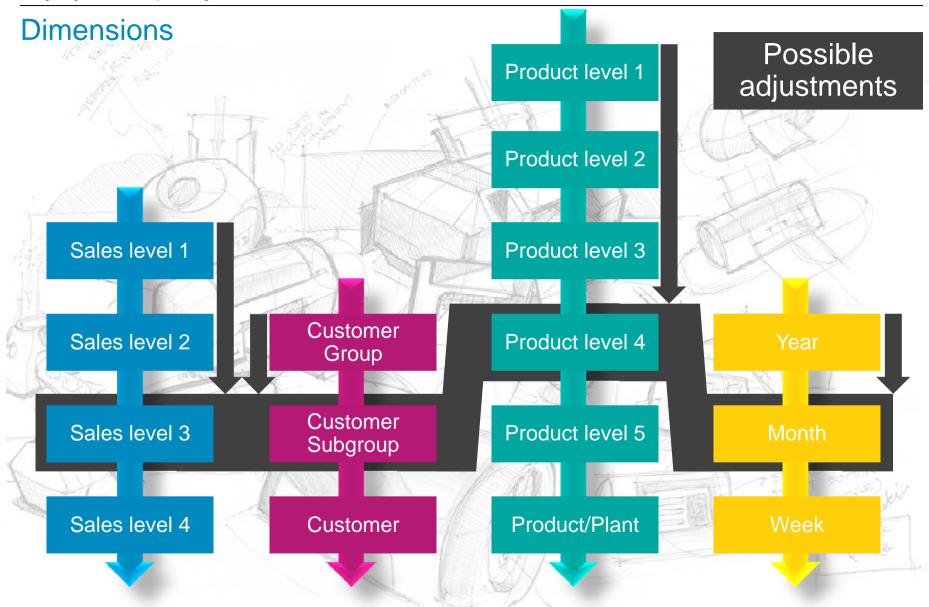

#### General specifications of the solution

Forecast Last Quarter + Budget Next Year

Sales Budget (bottom-up)

top-down adjustments

4 major dimensions

- → Sales
- → Customer
- $\rightarrow$  Product
- $\rightarrow$  Time