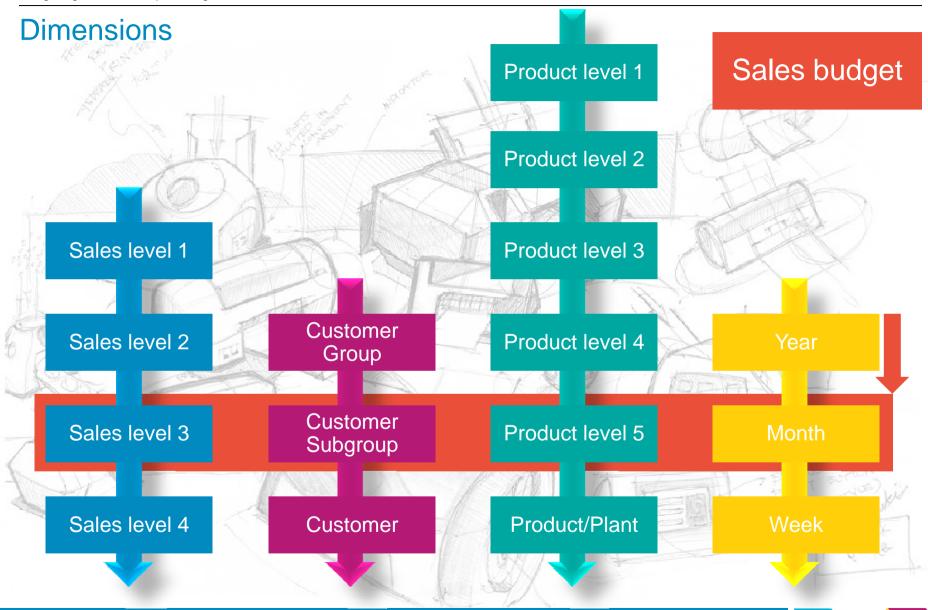

#### General specifications of the solution

Forecast Last Quarter + Budget Next Year

Sales Budget (bottom-up)

top-down adjustments

4 major dimensions

- → Sales
- → Customer
- $\rightarrow$  Product
- $\rightarrow$  Time