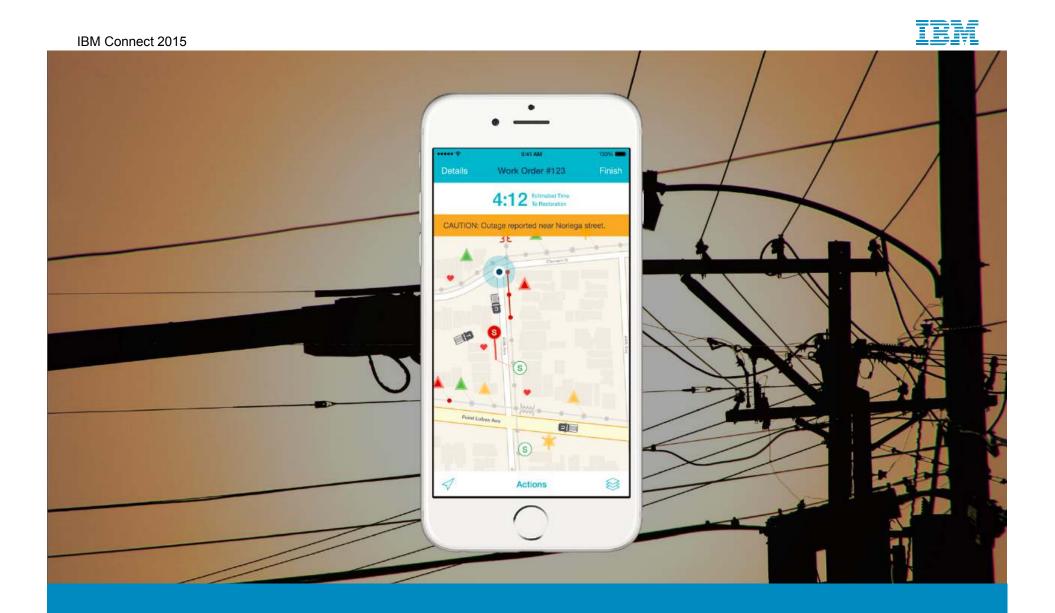

# 50-100 Billion

Connected devices

**Internet of Things – From Hype to Insight** 

**Bringing Advanced Weather Insights to Business** 

We all walk past solvable problems and leave opportunities untapped every day It's time to seize this moment