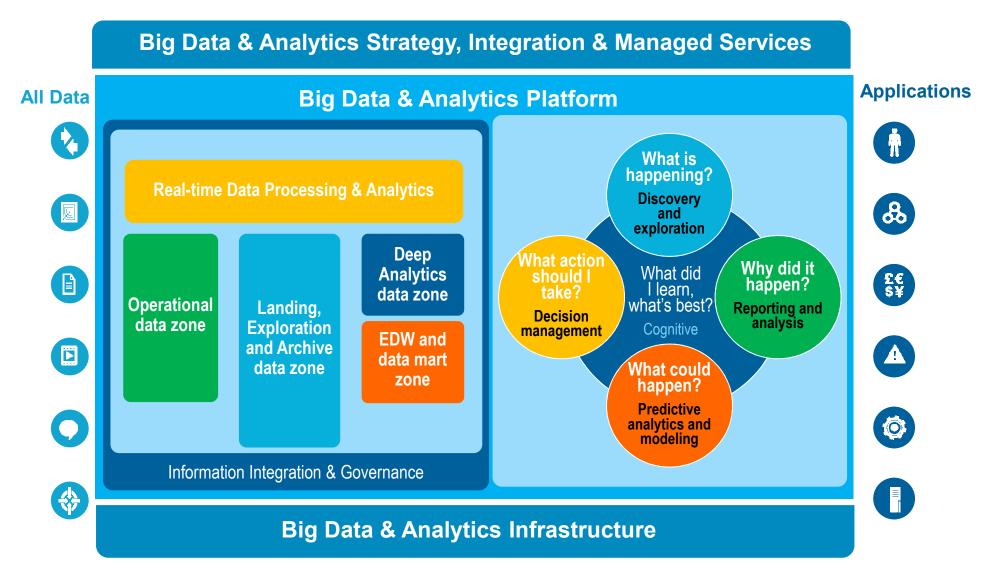

#### A new architecture is the foundation for delivering business value

© 2015 IBM Corporation

Transforming the use of data and content together with Twitter to leverage social insight for real time intelligence