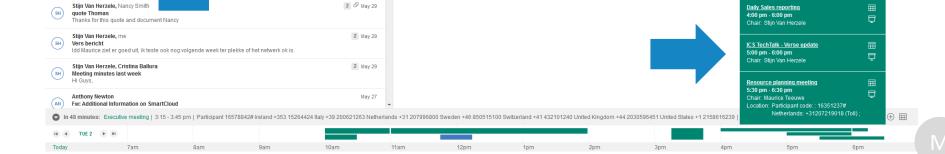

# How do you Organise yourself?

8am

9am

10am

11am

12pm

1pm

2pm

3pm

4pm

5pm

6pm

7pm