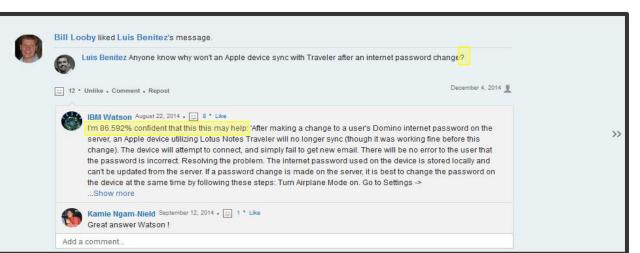

Since 2011, IBM has been collaborating with healthcare, finance and other industries to use tools based on Watson to solve their most challenging problems.

PAVAANJEET SINGH Hi @Luis Benitez, can you please advise if @IBM Watson post on your page where Watson responded, but tried it myself with no response

# Watson on Connections

C. Ferguson replied to the Has File Synch been removed from SWG Connections topic thread in the Connections.swg forum.

ш

Just checking if File Synch has been removed from SWG Connections. It seemed to be working fine late last week, but with the new look and feel now running... I am getting synch errors, and I don't see the option to synch in the FILES app.

Is this just me? something need kicked on the server? or a wider decision to remove Synch?

...Show more