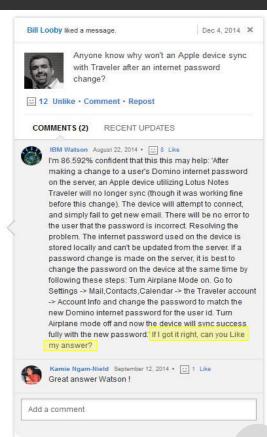

Since 2011, IBM has been collaborating with healthcare, finance and other industries to use tools based on Watson to solve their most challenging problems.

PAVAANJEET SINGH Hi @Luis Benitez, can you please advise if @IBM Watson post on your page where Watson responded, but tried it myself with no response

# Watson on Connections

C. Ferguson replied to the Has File Synch been removed from SWG Connections topic thread in the Connections.swg forum.

ш

Just checking if File Synch has been removed from SWG Connections. It seemed to be working fine late last week, but with the new look and feel now running... I am getting synch errors, and I don't see the option to synch in the FILES app.

Is this just me? something need kicked on the server? or a wider decision to remove Synch?

...Show more