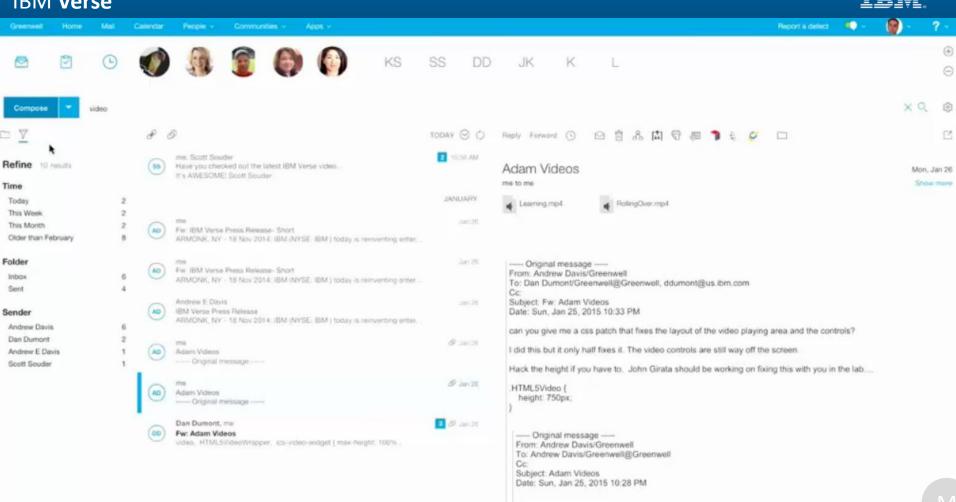

h healthcare, finance and other industries to use tools based on Watson to solve their most challenging problems.





PAVAANJEET SINGH Hi @Luis Benitez, can you please advise if @IBM Watson post on your page where Watson responded, but tried it myself with no response

Like . Comment . Repost

# Watson on Connections







C. Ferguson replied to the Has File Synch been removed from SWG Connections topic thread in the Connections.swg forum.

ш

Just checking if File Synch has been removed from SWG Connections. It seemed to be working fine late last week, but with the new look and feel now running... I am getting synch errors, and I don't see the option to synch in the FILES app.

Is this just me? something need kicked on the server? or a wider decision to remove Synch?

...Show more