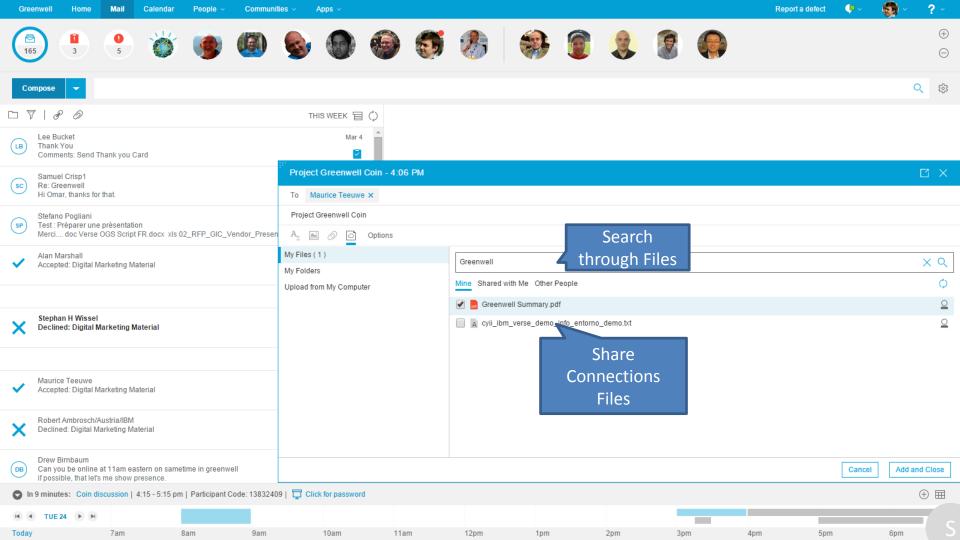

Experienced through a <u>simple</u>, <u>see-only-what-you-need</u> interface, IBM Verse helps you <u>focus</u> on the things that matter most.

Connecting me to we



Mail that understands you

Less clutter, more clarity

Connecting me to we



With an array of intelligent, secure and engaging social apps, IBM Verse opens up <u>new ways to</u> <u>work together.</u>

Let's THINK about...

or

let's reTHINK ....

e-mail









#### The New Mail Experience: IBM Verse

Suggestions





## How do you keep track of what you need to Action?







## How do you keep track of what you are Waiting for?

Are YOU also using one of these?







## How do you know what is Next?

























Calendar People Tasks ···









# How do you Prepare?











### How do you Search?















# How do you Organise yourself?





8am

9am

10am

11am

12pm

1pm

2pm

3pm

4pm

5pm

6pm

7pm









# How do you work Smarter?

# How do you work Smarter?

ANYTHING ABOUT WATSON AND ANALYTICS IS ALL CONCEPT. DO NOT COMMIT TO ANY FEATURES, FUNCTIONS OR DATES.

WE ARE ALLOWED TO TALK ABOUT IDEAS AND CONCEPTS, NOTHING IS CONCRETE





**WATSON** 



Since 2011, IBM has been collaborating with healthcare, finance and other industries to use tools based on Watson to solve their most challenging problems.





PAVAANJEET SINGH Hi @Luis Benitez, can you please advise if @IBM Watson post on your page where Watson responded, but tried it myself with no response

Like . Comment . Repost

# Watson on Connections







C. Ferguson replied to the Has File Synch been removed from SWG Co