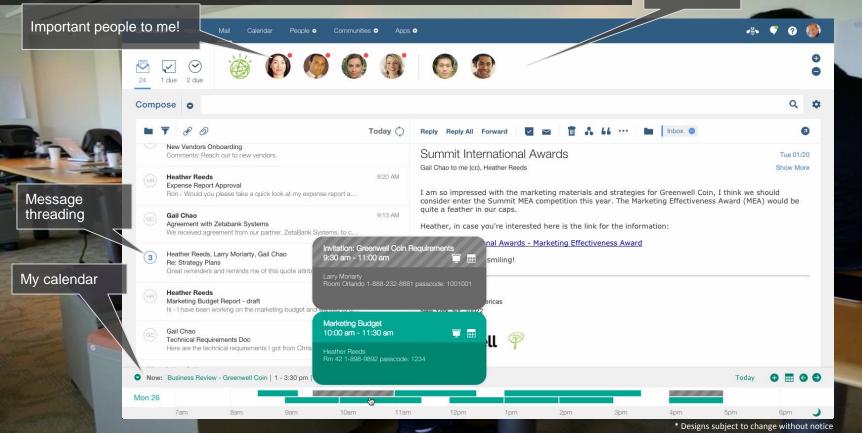

#### IBM Verse helps you take back control of your workday

A fast, smart search based on analytics

Two-click sharing and share-on-send

Fully empowered and engaged employees free to focus on what's important

Mail that understands you

Mail that understands you

Cloud-enabled, designed for mobile devices, and powered by IBM's analytics and advanced search, <u>IBM Verse works</u> for you, not the other way around.

Less clutter, more clarity

Mail that understands you

Less clutter, more clarity Experienced through a <u>simple</u>, <u>see-only-what-you-need</u> interface, IBM Verse helps you <u>focus</u> on the things that matter most.

Connecting me to we

Mail that understands you

Less clutter, more clarity

Connecting me to we

With an array of intelligent, secure and engaging social apps, IBM Verse opens up <u>new ways to</u> <u>work together.</u>