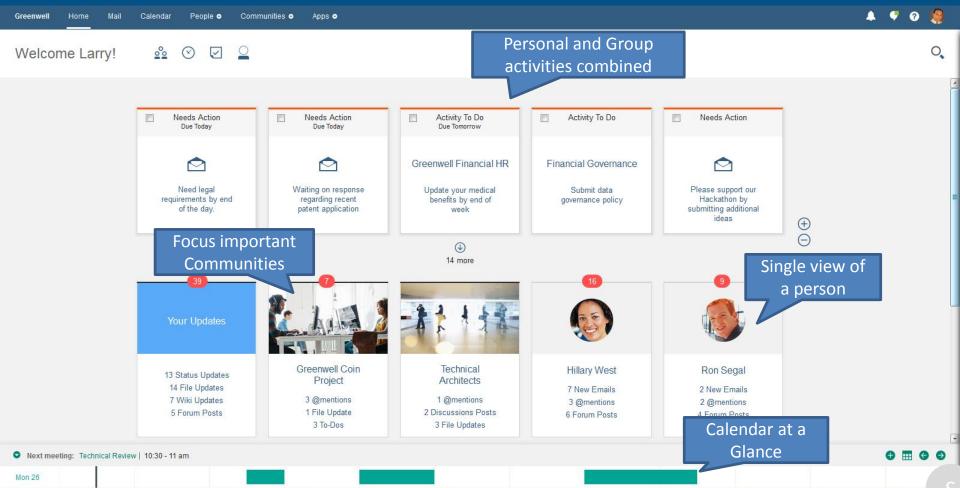

on the things that matter most.

Connecting me to we



Mail that understands you

Less clutter, more clarity

Connecting me to we



With an array of intelligent, secure and engaging social apps, IBM Verse opens up <u>new ways to</u> <u>work together.</u>

Let's THINK about...

or

let's reTHINK ....

e-mail









#### The New Mail Experience: IBM Verse

Suggestions





## How do you keep track of what you need to Action?







## How do you keep track of what you are Waiting for?

Are YOU also using one of these?







## How do you know what is Next?

























Calendar People Tasks ···









# How do you Prepare?











### How do you Search?















# How do you Organise yourself?





8am

9am

10am

11am

12pm

1pm

2pm

3pm

4pm

5pm

6pm

7pm









# How do you work Smarter?

# How do you work Smarter?

ANYTHING ABOUT WATSON AND ANALYTICS IS ALL CONCEPT. DO NOT COMMIT TO ANY FEATURES, FUNCTIONS OR DATES.

WE ARE ALLOWED TO TALK ABOUT IDEAS AND CONCEPTS, NOTHING IS CONCRETE





**WATSON** 



Since 2011, IBM has been collaborating with healthcare, finance and other industries to use tools based on Watson to solve their most challenging problems.





PAVAANJEET SINGH Hi @Luis Benitez, can you please advise if @IBM Watson post on your page where Watson responded, but tried it myself with no response

Like . Comment . Repost

# Watson on Connections







C. Ferguson replied to the Has File Synch been removed from SWG Connections topic thread in the Connections.swg forum.

ш

Just checking if File Synch has been removed from SWG