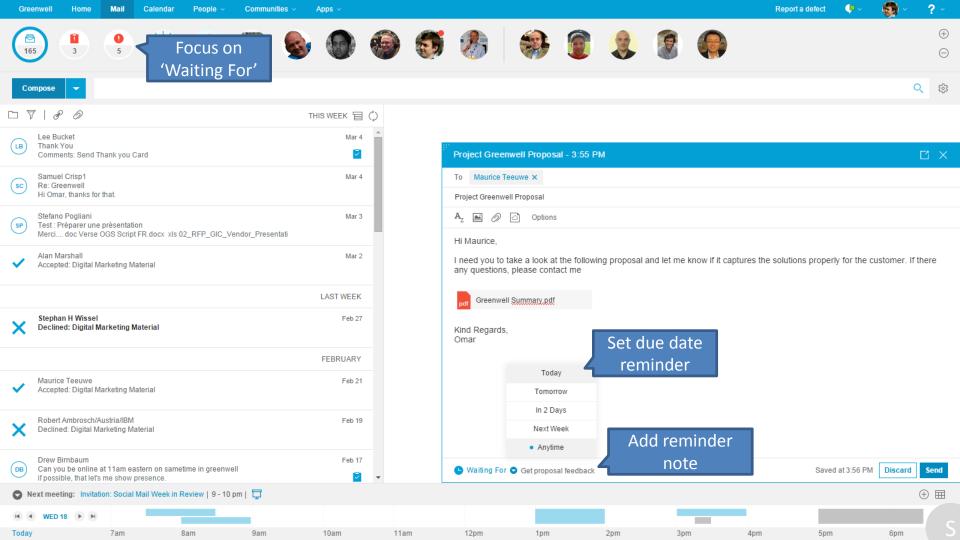

## How do you keep track of what you are Waiting for?

Are YOU also using one of these?