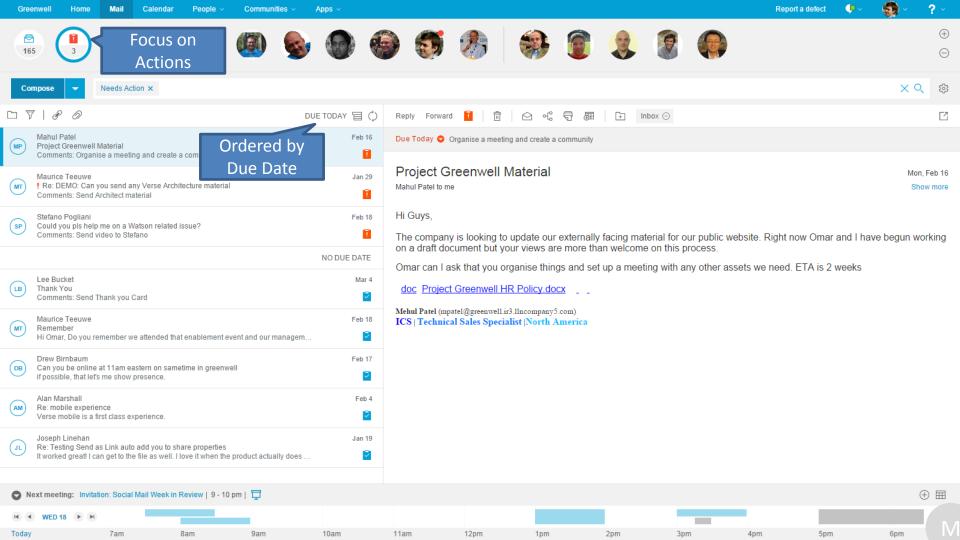

## How do you keep track of what you need to Action?

## How do you keep track of what you are Waiting for?

Are YOU also using one of these?

# How do you Organise yourself?

8am

9am

10am

11am

12pm

1pm

2pm