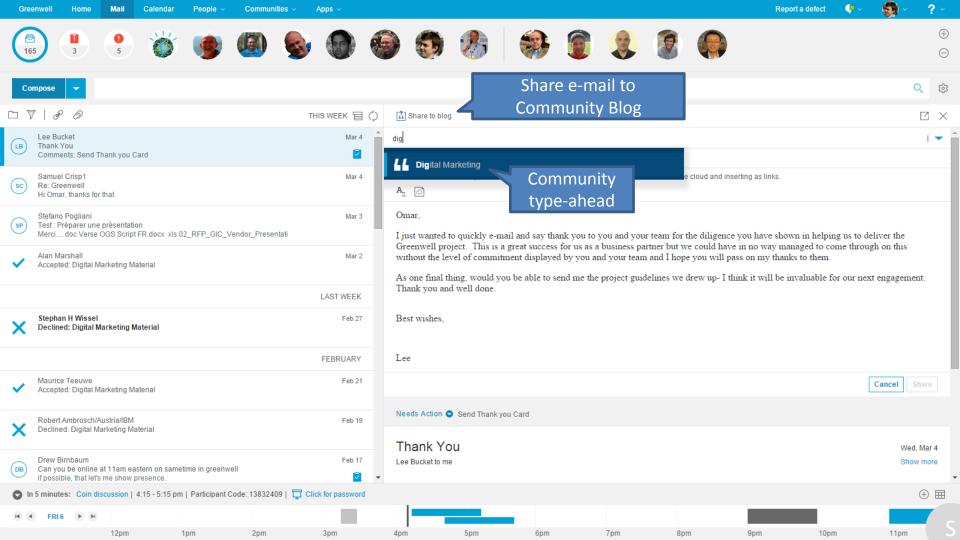

rienced through a <u>simple</u>, <u>see-only-what-you-need</u> interface, IBM Verse helps you <u>focus</u> on the things that matter most.

Connecting me to we



Mail that understands you

Less clutter, more clarity

Connecting me to we



With an array of intelligent, secure and engaging social apps, IBM Verse opens up <u>new ways to</u> <u>work together.</u>

Let's THINK about...

or

let's reTHINK ....

e-mail









#### The New Mail Experience: IBM Verse

Suggestions





## How do you keep track of what you need to Action?







## How do you keep track of what you are Waiting for?

Are YOU also using one of these?







## How do you know what is Next?

























Calendar People Tasks ···









# How do you Prepare?











### How do you Search?















# How do you Organise yourself?





8am

9am

10am

11am

12pm

1pm

2pm

3pm

4pm

5pm

6pm

7pm









# How do you work Smarter?

# How do you work Smarter?

ANYTHING ABOUT WATSON AND ANALYTICS IS ALL CONCEPT. DO NOT COMMIT TO ANY FEATURES, FUNCTIONS OR DATES.

WE ARE ALLOWED TO TALK ABOUT IDEAS AND CONCEPTS, NOTHING IS CONCRETE





**WATSON** 



Since 2011, IBM has been collaborating with healthcare, finance and other industries to use tools based on Watson to solve their most challenging problems.





PAVAANJEET SINGH Hi @Luis Benitez, can you please advise if @IBM Watson post on your page where Watson responded, but tried it myself with no response

Like . Comment . Repost

# Watson on Connections







C. Ferguson replied to the Has File Synch been removed from SWG Connec