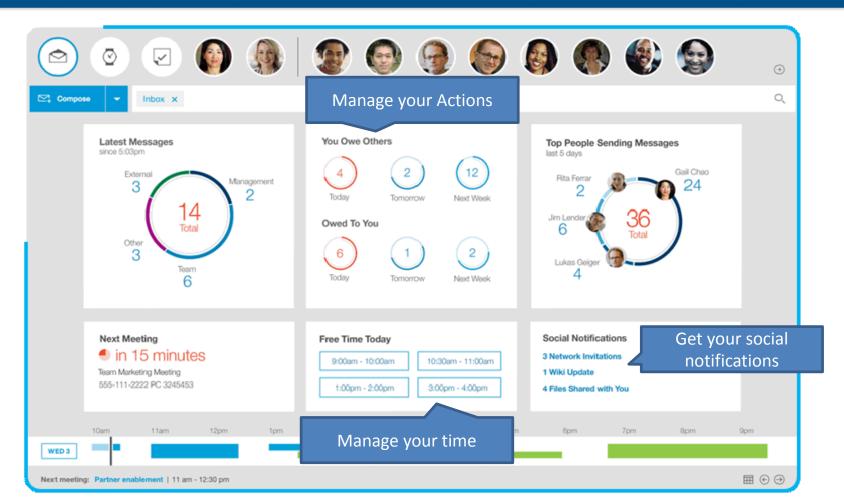

-only-what-you-need</u> interface, IBM Verse helps you <u>focus</u> on the things that matter most.

Connecting me to we



Mail that understands you

Less clutter, more clarity

Connecting me to we



With an array of intelligent, secure and engaging social apps, IBM Verse opens up <u>new ways to</u> <u>work together.</u>

Let's THINK about...

or

let's reTHINK ....

e-mail









#### The New Mail Experience: IBM Verse

Suggestions





## How do you keep track of what you need to Action?







## How do you keep track of what you are Waiting for?

Are YOU also using one of these?







## How do you know what is Next?

























Calendar People Tasks ···









# How do you Prepare?











### How do you Search?















# How do you Organise yourself?





8am

9am

10am

11am

12pm

1pm

2pm

3pm

4pm

5pm

6pm

7pm









# How do you work Smarter?

# How do you work Smarter?

ANYTHING ABOUT WATSON AND ANALYTICS IS ALL CONCEPT. DO NOT COMMIT TO ANY FEATURES, FUNCTIONS OR DATES.

WE ARE ALLOWED TO TALK ABOUT IDEAS AND CONCEPTS, NOTHING IS CONCRETE





**WATSON** 



Since 2011, IBM has been collaborating with healthcare, finance and other industries to use tools based on Watson to solve their most challenging problems.





PAVAANJEET SINGH Hi @Luis Benitez, can you please advise if @IBM Watson post on your page where Watson responded, but tried it myself with no response

Like . Comment . Repost

# Watson on Connections







C. Ferguson replied to the Has File Synch been removed from SWG Connections topic thread in the Connections.s