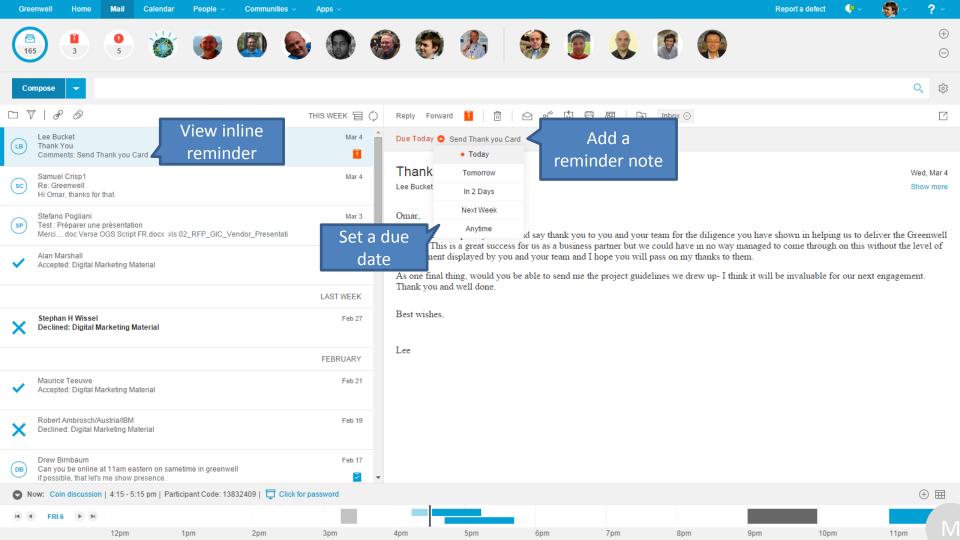

#### IBM Verse helps you take back control of your workday

A fast, smart search based on analytics

Two-click sharing and share-on-send

Fully empowered and engaged employees free to focus on what's important

Mail that understands you

Mail that understands you

Cloud-enabled, designed for mobile devices, and powered by IBM's analytics and advanced search, <u>IBM Verse works</u> for you, not the other way around.

Less clutter, more clarity

Mail that understands you

Less clutter, more clarity Experienced through a <u>simple</u>, <u>see-only-what-you-need</u> interface, IBM Verse helps you <u>focus</u> on the things that matter most.

Connecting me to we

Mail that understands you

Less clutter, more clarity

Connecting me to we

With an array of intelligent, secure and engaging social apps, IBM Verse opens up <u>new ways to</u> <u>work together.</u>