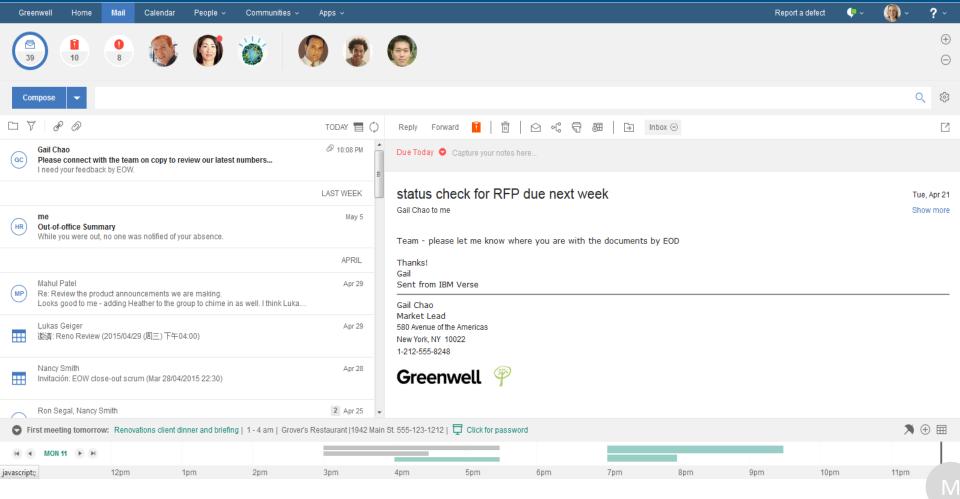

care, finance and other industries to use tools based on Watson to solve their most challenging problems.





PAVAANJEET SINGH Hi @Luis Benitez, can you please advise if @IBM Watson post on your page where Watson responded, but tried it myself with no response

Like . Comment . Repost

# Watson on Connections







C. Ferguson replied to the Has File Synch been removed from SWG Connections topic thread in the Connections.swg forum.

ш

Just checking if File Synch has been removed from SWG Connections. It seemed to be working fine late last week, but with the new look and feel now running... I am getting synch errors, and I don't see the option to synch in the FILES app.

Is this just me? something need kicked on the server? or a wider decision to remove Synch?

...Show more