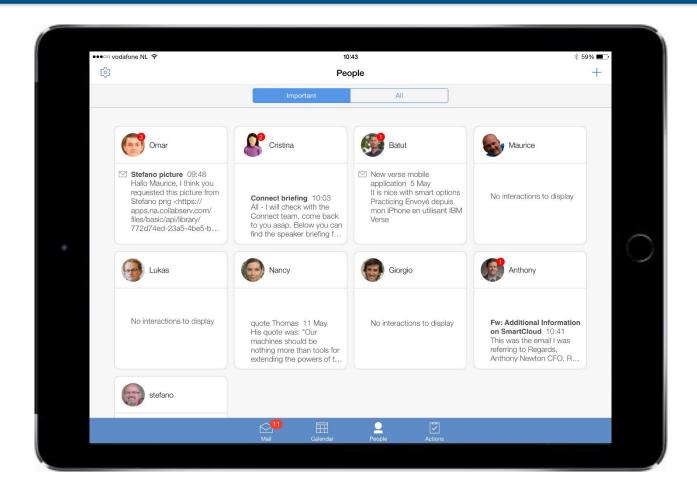

#### The New Mail Experience: IBM Verse

Suggestions

## How do you keep track of what you need to Action?

## How do you keep track of what you are Waiting for?

Are YOU also using one of these?

## How do you know what is Next?

Calendar People Tasks ···

# How do you Prepare?

### How do you Search?

# How do you Organise yourself?

8am

9am

10am

11am

12pm

1pm

2pm

# How do you work Smarter?