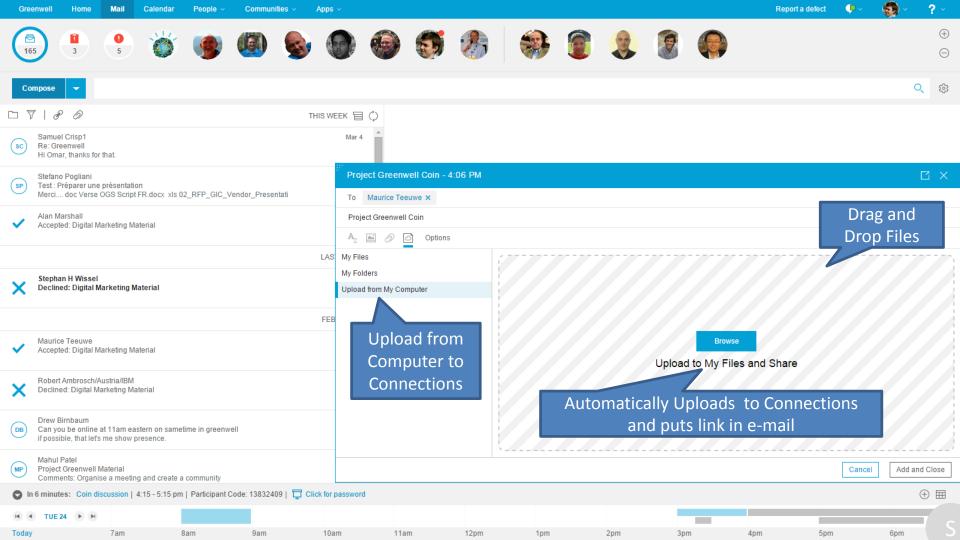

perienced through a <u>simple</u>, <u>see-only-what-you-need</u> interface, IBM Verse helps you <u>focus</u> on the things that matter most.

Connecting me to we



Mail that understands you

Less clutter, more clarity

Connecting me to we



With an array of intelligent, secure and engaging social apps, IBM Verse opens up <u>new ways to</u> <u>work together.</u>

Let's THINK about...

or

let's reTHINK ....

e-mail









#### The New Mail Experience: IBM Verse

Suggestions





## How do you keep track of what you need to Action?







## How do you keep track of what you are Waiting for?

Are YOU also using one of these?







## How do you know what is Next?

























Calendar People Tasks ···









# How do you Prepare?











### How do you Search?















# How do you Organise yourself?





8am

9am

10am

11am

12pm

1pm

2pm

3pm

4pm

5pm

6pm

7pm









# How do you work Smarter?

# How do you work Smarter?

ANYTHING ABOUT WATSON AND ANALYTICS IS ALL CONCEPT. DO NOT COMMIT TO ANY FEATURES, FUNCTIONS OR DATES.

WE ARE ALLOWED TO TALK ABOUT IDEAS AND CONCEPTS, NOTHING IS CONCRETE





**WATSON** 



Since 2011, IBM has been collaborating with healthcare, finance and other industries to use tools based on Watson to solve their most challenging problems.





PAVAANJEET SINGH Hi @Luis Benitez, can you please advise if @IBM Watson post on your page where Watson responded, but tried it myself with no response

Like . Comment . Repost

# Watson on Connections







C. Ferguson replied to the Has File Synch been removed from SWG Conn