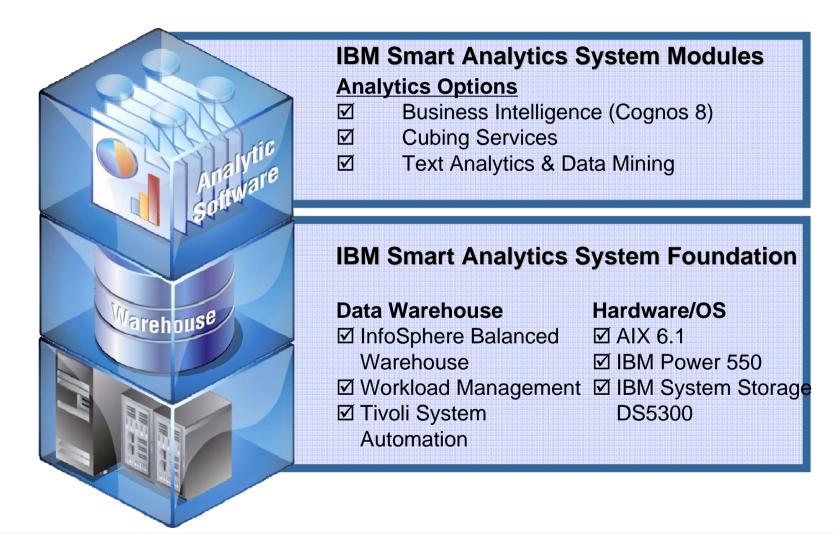

## **Integrated Smart Analytics System**

New Intelligence – Business Analytics and Optimization