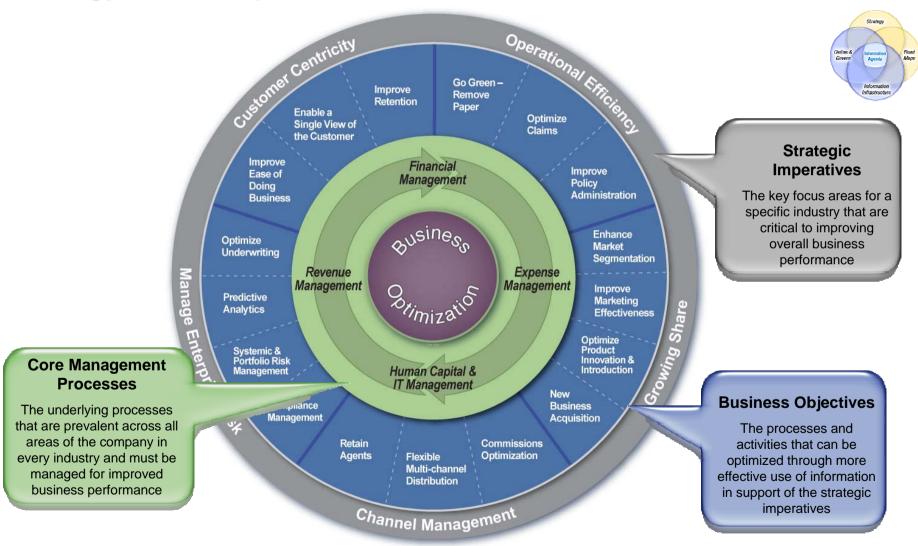

## An Industry-specific Approach Driven by Strategic Imperatives

200+ Industry-specific and function-specific assets across 17 Industries...