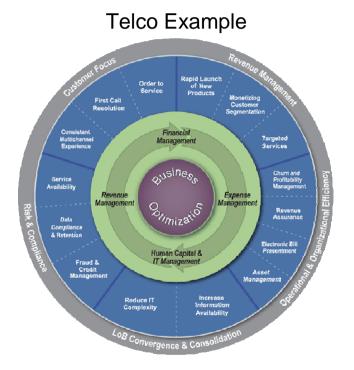

## An Industry-specific Approach Driven by Strategic Imperatives

200+ Industry-specific and function-specific assets across 17 Industries...