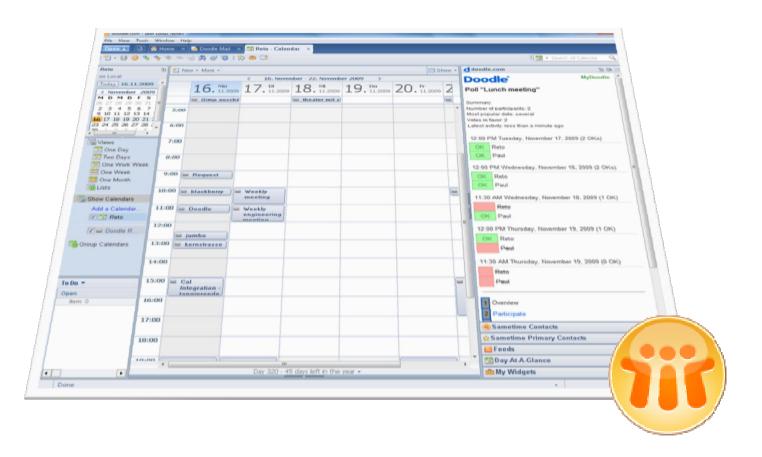

#### **Transparent Scheduling**



#### **Doodle**®

- 1) Intro
- 2) Live Demo
- 3) QA

#### **Doodle**®









What means «Transparent Scheduling»?



#### consensus based



#### not over-automated



## works across all calendar systems



In the most modern schools . . . and in modern business . . .

#### The atmosphere's **ELECTRIC** ...with IBM

find that students become faster, more accu- they never have before. rate typists in far less time.

faster pace of classes - because of increased make sure you go IBM!

More and more schools are going IBM—they—confidence and interest—students respond as

Thousands of business offices from coast to In addition, you'll find that teaching is so much coast are switching to electric typewriters every easier with IBM Electric Typewriters. Compli- year! You give your students th