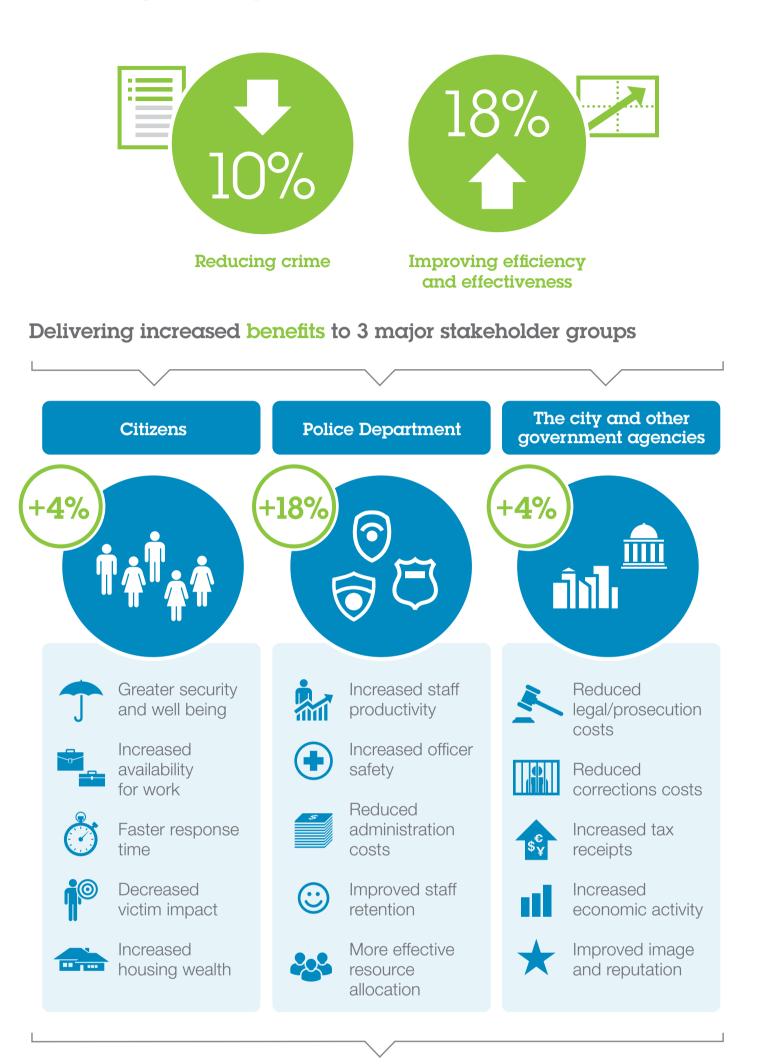

## Revealing law enforcement's real ROI

## The nature of crime is evolving and resources are tight

Newer, smarter approaches are needed for law enforcement. These can be easy to deploy and are often about **making better use of existing capabilities** rather than implementing complex new systems.

## Quantifying an intelligent approach to law enforcement



## Translating into financial returns for cities of all sizes



Learn more about the benefits smarter public safety can bring including an estimate of benefits for your organization at **ibm.com/smarter/government/publicsafety/value**