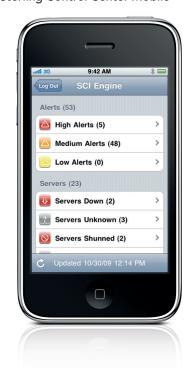

## Increase monitoring flexibility, respond quickly to exceptions

Sterling Control Center Mobile enables a system administrator or application owner to determine if there are any environment, process or transfer issues that could impact a key business process. It then gives them the flexibility, from their mobile digital device, to access the nature of the issue and handle it as needed.

| Capability          | Description                                                                                                                               |
|---------------------|-------------------------------------------------------------------------------------------------------------------------------------------|
| Status dashboard    | Summary views for server status, adapter status and alerts with on demand refresh                                                         |
| Status drill-downs  | From the dashboard drill down into detail screens<br>for servers, adaptors and exceptions                                                 |
| Manage interactions | <ul> <li>Direct access to initate a call or e-mail the server<br/>owner with the ability to comment and/or handle<br/>an alert</li> </ul> |