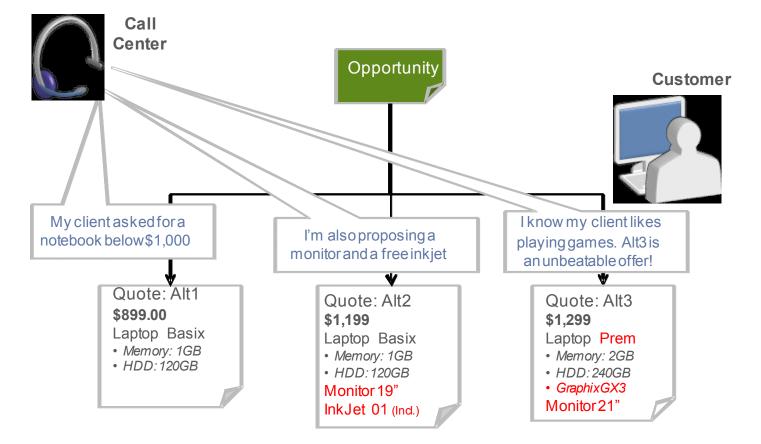

## IBM Sterling CPQ for Salesforce.com – product configuration

- One-and-only-one SFDC Account : One-and-only-one Sterling Enterprise
- Important to note: There is no coordination/synchronization between Call Center Opportunity and Quote creation/management, SFDC Opportunity, and Quote creation/management