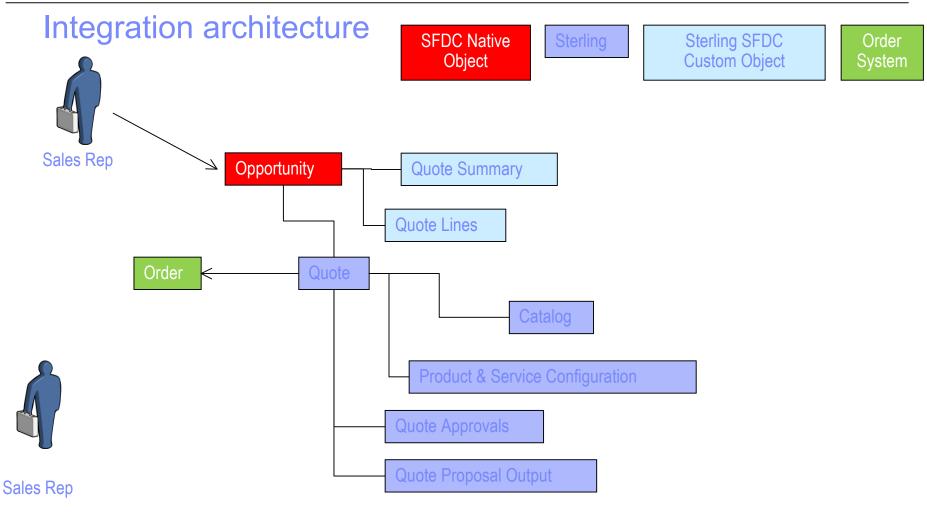

#### Salesforce.com integration

- Enables your sales people to create quotes for an opportunity within Salesforce.com through integration with IBM Sterling Configure, Price, Quote
- Improves sales force efficiencies and productivity
- For example, one of your sales people can build quote without leaving their Salesforce.com system