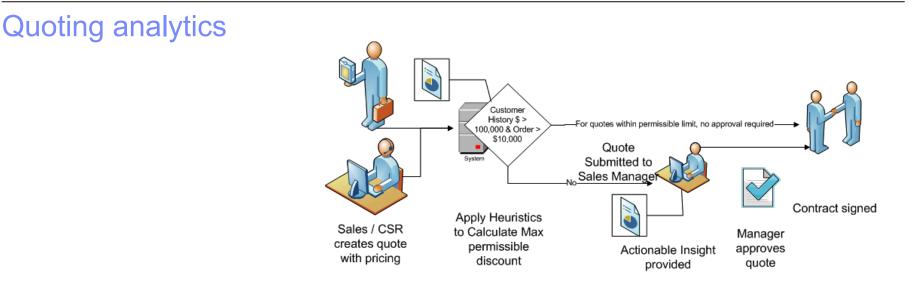

|                        |                                    |                |



## **Quoting in Call Center**



 Allows customer service representatives (CSRs) to generate a quote output in a number of formats, according to established pricing, discount, and quote expiration policies



#### Embed intelligence in your quoting processes

#### **Quoting Process**



## Intelligence "ON" the process

Enable users to respond to trends by viewing dashboards and key performance indicators



## Intelligence "IN" the process

Embed analytics directly in the workflow to enable users access to recommendations based on performance trends to make better decisions



Uses events in a selling and fulfillment process to automatically trigger decisions, or even to modify the process flow itself



- Scenario Examples:
  - Sales Managers can analyze field sales performance metrics against targets
  - Field sales representatives entering a quote for a particular item will see a pop-up for that line item providing them with insight into previously successful quote discount percentages for that product category or industry
  - Call Center Agents with be able to view customer category information, such as "valued customer", to provide the appropriate form of appeasement (gift card, discount, etc.)



## Smart applications aid decision making: discount advisor new in v.9.1





# Smart applications aid decision making: customer rating quote discount advisor new in v.9.1

| Add Line Adjustment                     | ? 🗙                                          |
|-------------------------