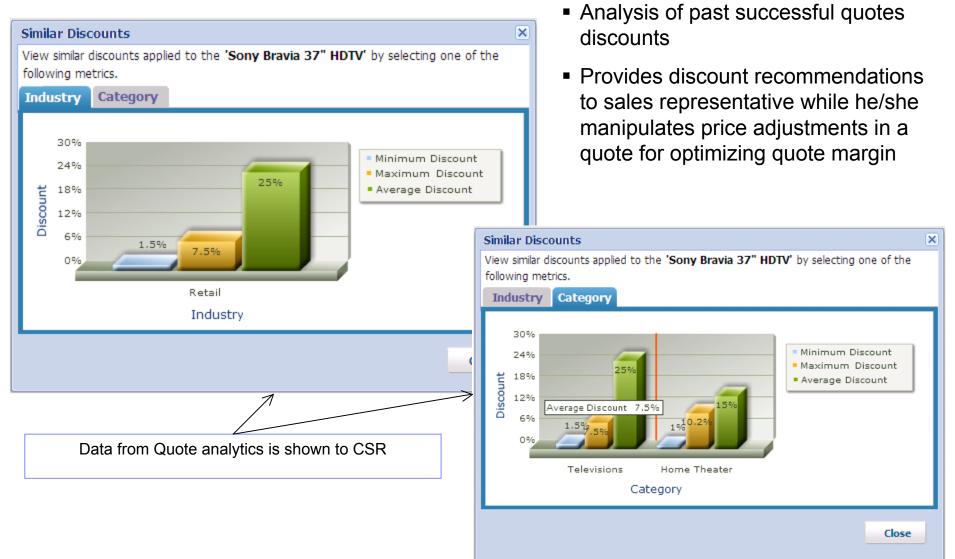

users access to recommendations based on performance trends to make better decisions



Uses events in a selling and fulfillment process to automatically trigger decisions, or even to modify the process flow itself



- Scenario Examples:
  - Sales Managers can analyze field sales performance metrics against targets
  - Field sales representatives entering a quote for a particular item will see a pop-up for that line item providing them with insight into previously successful quote discount percentages for that product category or industry
  - Call Center Agents with be able to view customer category information, such as "valued customer", to provide the appropriate form of appeasement (gift card, discount, etc.)



## Smart applications aid decision making: discount advisor new in v.9.1





# Smart applications aid decision making: customer rating quote discount advisor new in v.9.1

| Add Line Adjustment                     | ? 🗙                                          |
|-----------------------------------------|----------------------------------------------|
| Customer Rating High View Details       |                                              |
| Adjustment: Item Accessories-0001 🖍 Add | * Similar Discounts                          |
| Add Line Adjustment                     |                                              |
| Kustomer Rating 💲 💲 🏐 🛞 View Details    | Ĩ                                            |
| Adjustment: Item Accessories-0001 V Add | LifetimeRevenue                              |
|                                         | Average \$382,523.29