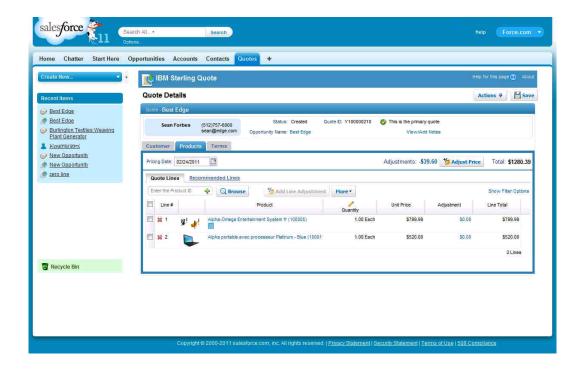

tall base of SaaS SFA continues to grow
- Increased need to manage the quoting process within SFA technology
- Quote complex products
- Reduce manual processes and high order errors

Quoting processes today are often manual and lack visibility into the entire process

 Your selling and fulfillment processes may be manual, laborintensive, costly, and difficult to maintain



 Limited view into your processes to make the right decision



© 2011 IBM Corporation

#### Salesforce.com integration

- Enables your sales people to create quotes for an opportunity within Salesforce.com through integration with IBM Sterling Configure, Price, Quote
- Improves sales force efficiencies and productivity
- For example, one of your sales people can build quote without leaving their Salesforce.com system



Ξ M

## Salesforce.com opportunity

| Chater       Start Here       Opportunity       Accounts       Contacts       Quotes       +         Desker       Start Here       Opportunity       Descentation       Customice Rape [Cdl Layout ] Printatio View [ Nets for the Rape         Bast Edge       Bast Edge       Customice Rape [Cdl Layout ] Printatio View [ Nets for the Rape         Bast Edge       Start Here       Opportunity       Edge       Customice Rape [Cdl Layout ] Printatio View [ Nets for the Rape         Bast Edge       Start Here