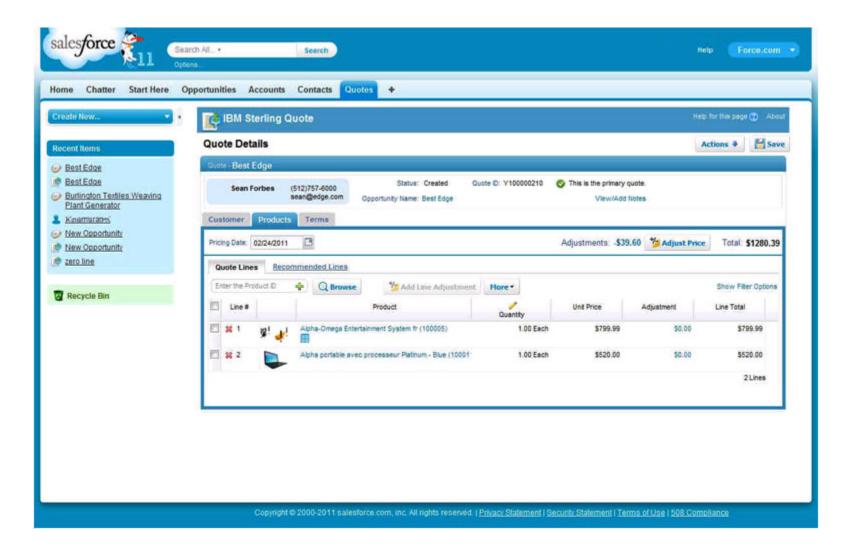

|                                                                                                                  | Action<br>Edit   Del<br>Edit   Del | <ul> <li>Item ID</li> <li>1 100005</li> <li>2 100001</li> <li>3 100002</li> </ul> | Npha-Omega Entertainn<br>Earth 42 'héléviseur plas<br>Omega balayage progre | ma" / HDTV<br>ssif Lecteur DVD a | evec conversion ascendante    | 1080p                        | 1.0000<br>1.0000<br>1.0000 | \$799.99<br>\$0.00<br>\$0.00 | 0.00                  | \$799.99<br>\$0.00<br>\$0.00<br>\$0.00 |  |



#### IBM Sterling CPQ for Salesforce.com – quote details





## IBM Sterling CPQ for Salesforce.com – product configuration







- One-and-only-one SFDC Account : One-and-only-one Sterling Enterprise
- Important to note: There is no coordination/synchronization between Call Center Opportunity and Quote creation/management, SFDC Opportunity, and Quote creation/management

IBM Sterling Configure, Price, Quote for Salesforce.com can help companies...

- Improve sales force efficiencies through a seamless sales process
- Drive increased revenue through quoting of complex, configurable products, services, bundles, and packages
- Lower costs and improve order-to-cash processes
- Raise productivity through automated decision-making
- Reduce cycle times across sales process
- Leverage CRM functionality as much as possible to maximize customer value