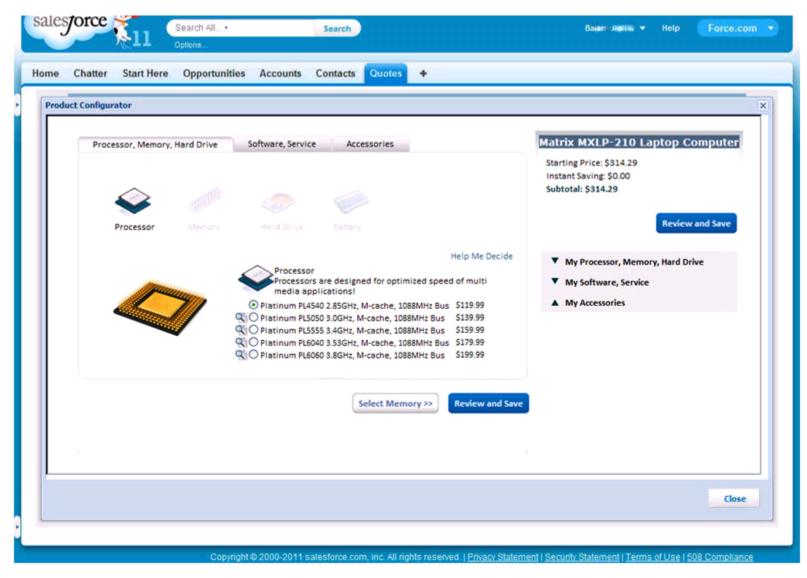

## IBM Sterling CPQ for Salesforce.com – product configuration

- One-and-only-one SFDC Account : One-and-only-one Sterling Enterprise
- Important to note: There is no coordination/synchronization between Call Center Opportunity and Quote creation/management, SFDC Opportunity, and Quote creation/management