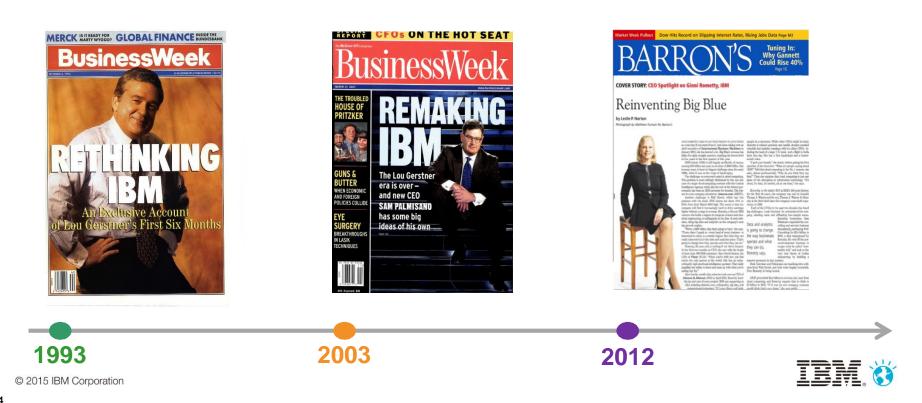

#### **IBM's Transformation: An Ongoing Journey**

IBM BusinessConnect Stará Tržnica | 26. marec 2015 | Bratislava, Slovakia

### **IBM's Transformation: An Ongoing Journey**