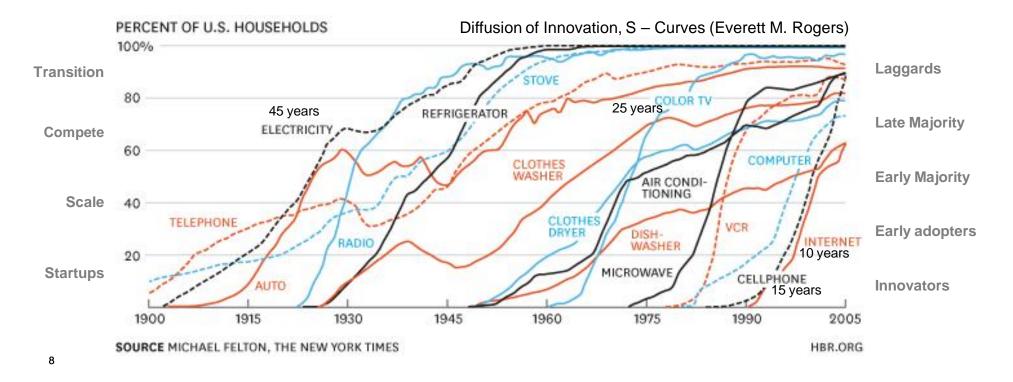

#### The Pace of Technology Adoption is Speeding Up

Businesses around the world are reinventing themselves to remain competitive in a time when constant change is the new normal.