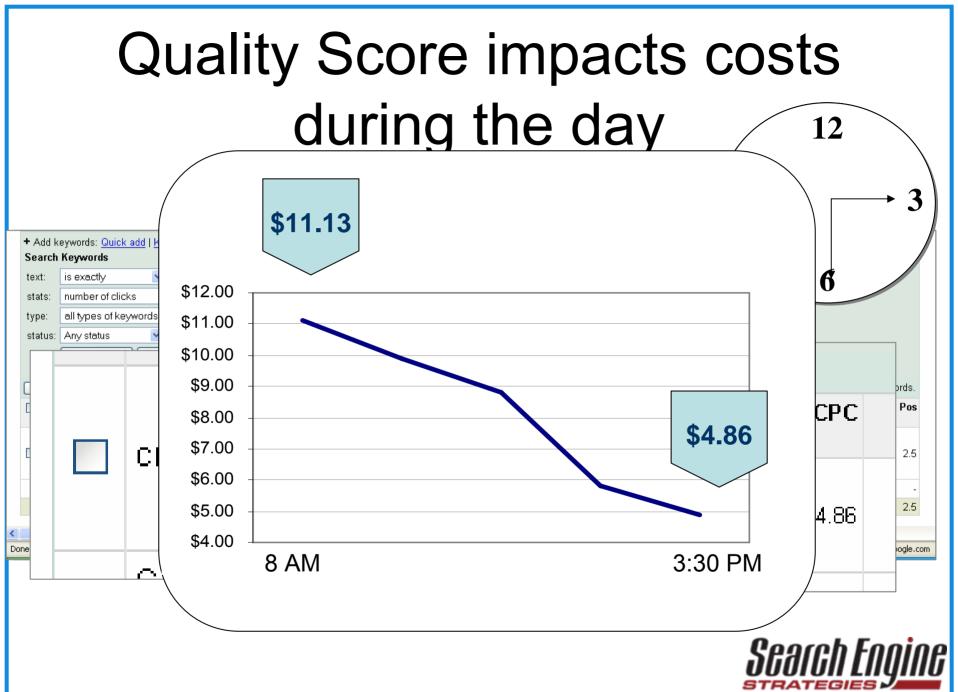

# Quality Score Attempts to Align Goals

Better User Experience

More Qualified Leads

More Revenue for the Engines