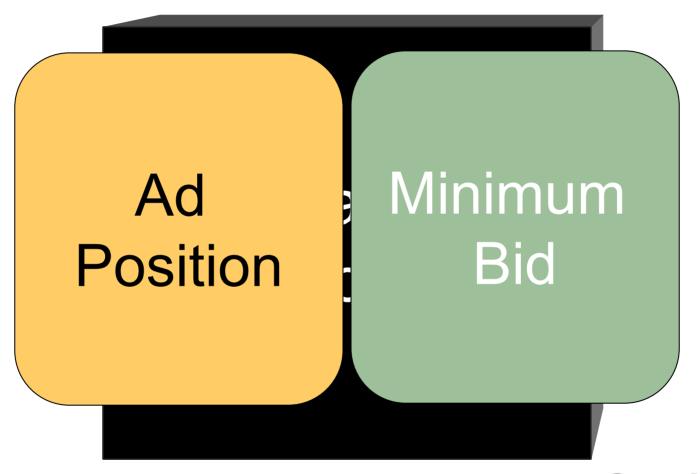

# Factors that Impact Quality Score

Relevance of keyword to the ad

Click Through Rate Relevance of keyword to the AdGroup

Ad Position

Minimum Bid

Account's Historical

Landing page
Quality

"Other" Relevance Factors