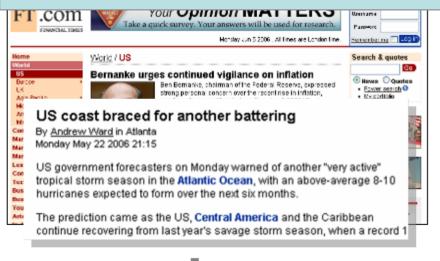

## **2006 Hurricanes**

US coast braced for another battering FinancialTimes.com

API

API