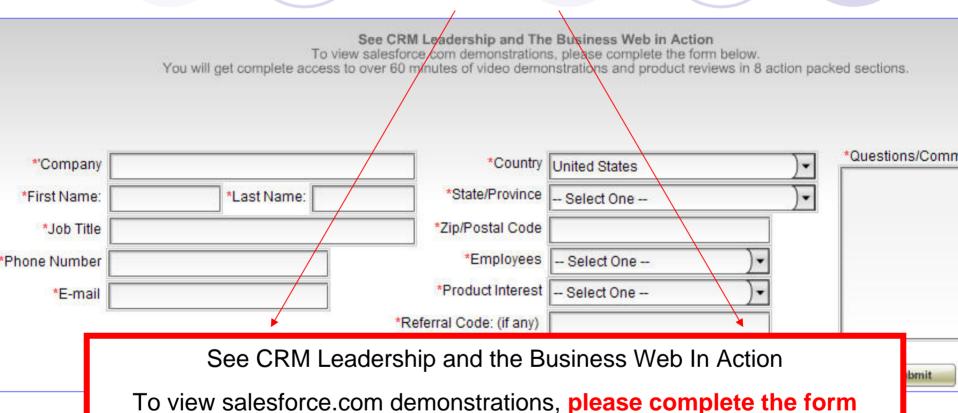

## Priority Order of Trust - Demo

below. You will get complete access to over 60 minutes of video

demonstrations and product reviews in 8 action packed sections.