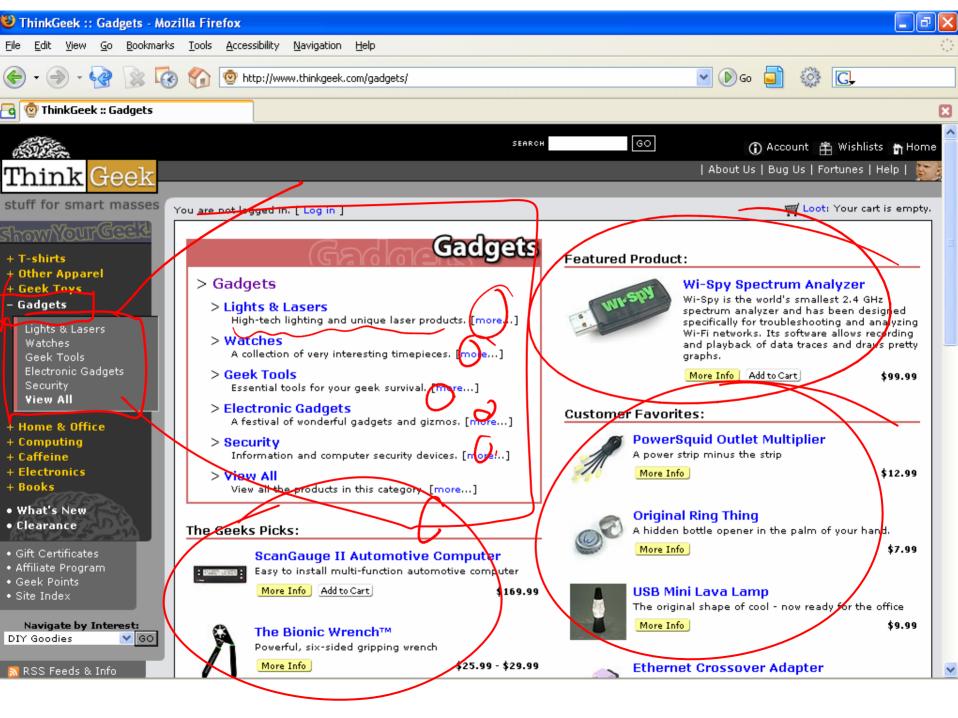

# category Pages

- Usability
  - Established hierarchy of categories
  - Customer-based navigation groupings
  - Clear, viewable product links
  - Clear Images of products

### • SEO

- Multiple category
   links with keywords
- Keyword-based navigation groupings
- Product links using keywords
- Alt text, captions, and labels

#000 TEN Series What's Res Intro Offer Trustor Statios Product Details Supply Ministration