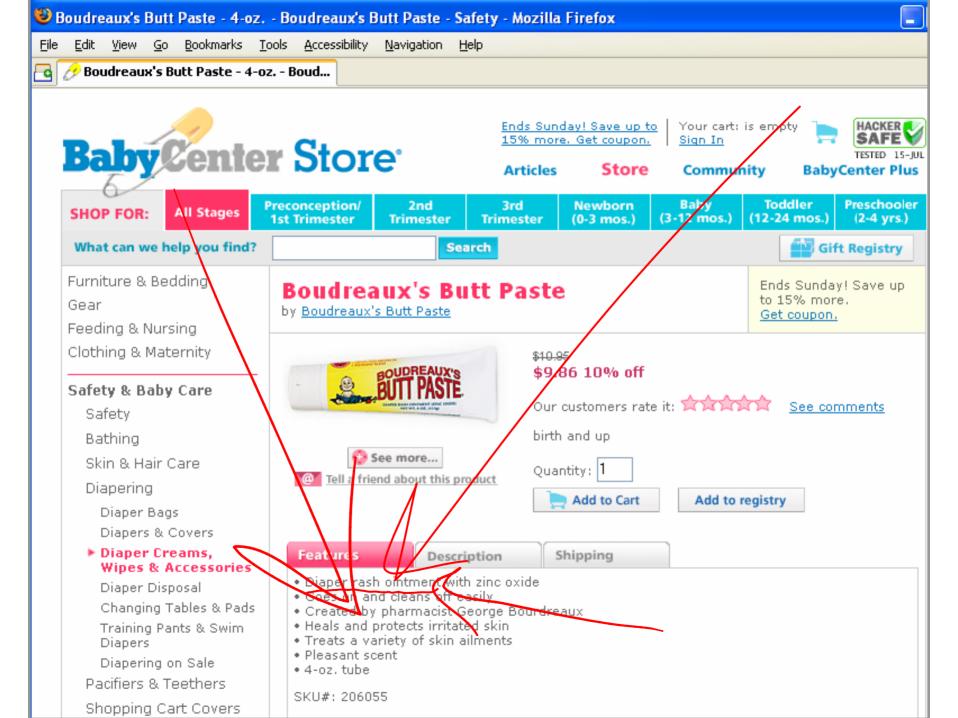

## Rule #1

Call products what they are

Home > rubber band racer kits > the hover craft I

### The Hover Craft I - Rubber Band Aero-Racer

Search for

Product Number: K950DF

Online Price: \$12.95

Qty:

1

Add to Cart

Availability: This item is currently in stock and if ordered now will ship **Tuesday July 18, 2006** 

### The Hover Craft I - Rubber Band Powered Racer

One word: INCREDIBLE! Doc Fizzix has done it again with his all new Hover Craft I. See physics comes alive as the Hover-Craft I levitates and floats on a cushion of air as it glides across the floor. The Hover Craft I is powered by two rubber band propellers, one that produces the lift and the other produces the thrust. The Hover-Craft I is so cool that it will even works on carpeted surfaces. The hover Craft I was designed to travel a 5