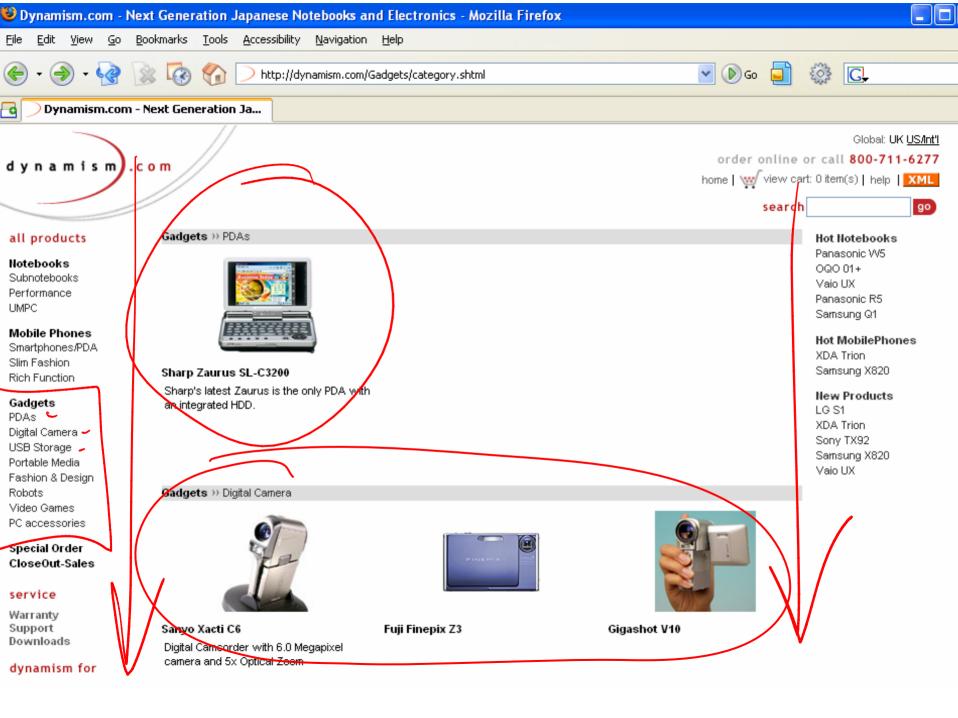

# category Pages

- Usability
  - Established hierarchy of categories
  - Customer-based navigation groupings
  - Clear, viewable product links
  - Clear Images of products

### • SEO

- Multiple category
   links with keywords
- Keyword-based navigation groupings
- Product links using keywords
- Alt text, captions, and labels

#000 TEN Series What's Res Intro Offer Trustor Statios Product Details Supply Ministration