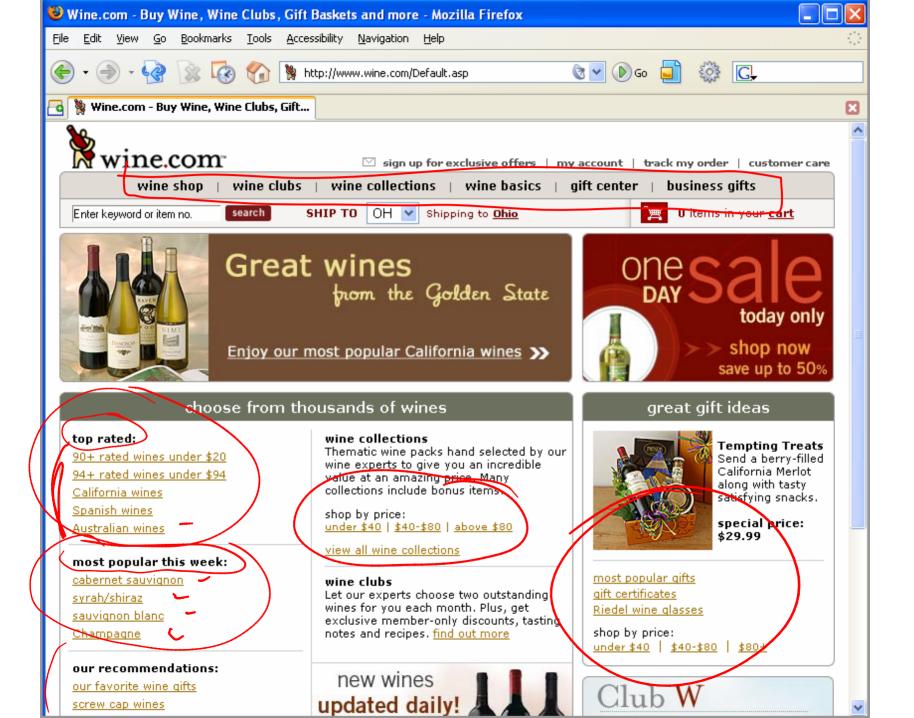

### Taxonomy

- Hierarchal Structure
- Classification
- Grouping

Red white, rose, pink Italy, French, Australia, Spain Cabernet, Syrah, Pinot Merlot Under \$20 Under \$40, +\$50 Rated 90+, Rated 94+, new Collectable, Dinner, Dessert