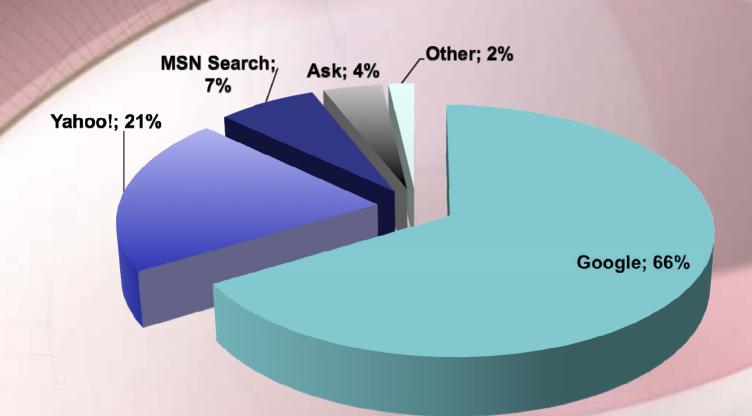

## Where We Search

U.S. Volume of Executed Searches (4 weeks ending 2/23/08)

SearchEngineWatch.com