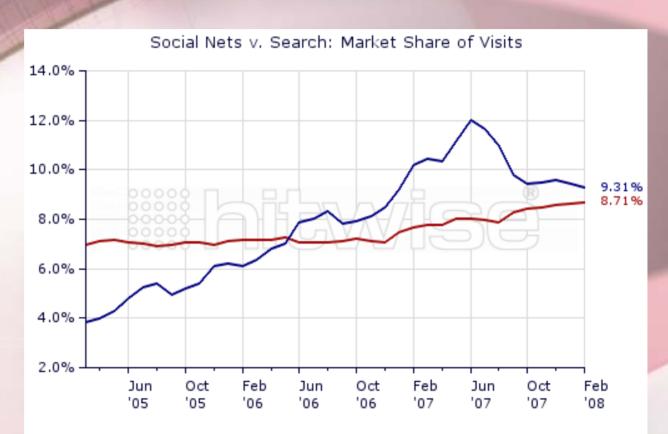

#### Are Social Nets the New Vertical Search?

■ Computers and Internet - Social Networking and Forums

Monthly market share in 'All Categories', measured by visits, based on US usage.

Created: 03/15/2008. © Copyright 1998-2008 Hitwise Pty. Ltd.