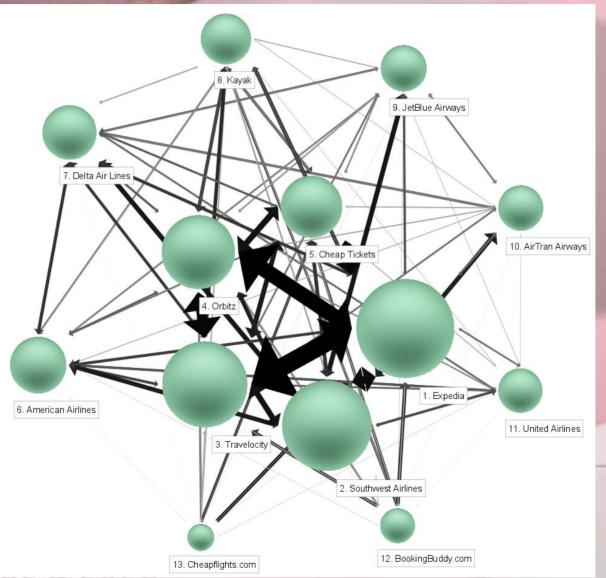

dows Live Mail     | <b>F</b> | 0.62%                   |
| 11.  | Google Maps           |          | 0.57%                   |
| 12.  | Amazon.com            | <b>F</b> | 0.52%                   |
| 13.  | Yahoo! Answers        |          | 0.46%                   |
| 14.  | Facebook              | <b>F</b> | 0.38%                   |
| 15.  | Yahoo! Image Search   |          | 0.37%                   |
| 16.  | Google News           | <b>F</b> | 0.37%                   |
| 17.  | MapQuest              |          | 0.36%                   |
| 18.  | The Internet Movie Da | <b>F</b> | 0.35%                   |
| 19.  | Yahoo! Search         |          | 0.27%                   |
| 20.  | MSN                   | F        | 0.26%                   |



Incisive Media

## Visualizing Travel





Incisive Media

#### Are Social Nets the New Vertical Search?





■ Computers and Internet - Social Networking and Forums

Monthly market share in 'All Categories', measured by visits, based on US usage.

Created: 03/15/2008. © Copyright 1998-2008 Hitwise Pty. Ltd.



### The Panel

#### Moderators:

**Kevin Ryan**, VP, Global Content Director SES & SEW **Rebecca Lieb**, VP & Editor-In-Chief, The ClickZ Network *Panelists:* 

Bill Tancer, General Manager, Global Research, Hitwise Jason R. Finger, Co-Founder & CEO, Seamless Web Paul Forster, CEO, Indeed Steven Krein, CEO, Organized Wisdom.com Joshua Stylman, Managing Partner, Reprise Media