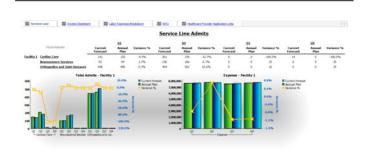

The *Blueprint* provides directors and managers with the capability to adjust volume drivers at the facility service line level that then subsequently impact volumes at the department level associated with each service line. In this instance, the driver is **Admits**, which is used in a calculation with average length of stay, to determine the number of days associated with each new admit. **Days** is then used to drive revenue and variable expense at the department level.

| Homepage vis                        | ac Care +   |      |          |        |      |                                                       |
|-------------------------------------|-------------|------|----------|--------|------|-------------------------------------------------------|
|                                     | B (0) - 1   |      |          |        | -    | Admits M X                                            |
|                                     |             |      | Cokerns: |        | ~    |                                                       |
| ServiceLiner                        |             |      | ( Sum    | ters 🕳 |      | Content<br>Advanced + Correct Forcat + (Facily 1 + () |
| (Descend []]                        | Total Texas |      | & Com    |        |      | . discound of based of based                          |
|                                     |             | E 01 | = 02     | 0 01   | 8.04 |                                                       |
| Total Service Lines                 | 2,195       | 549  | 549      | 549    | 549  |                                                       |
| Cancer Care/Hematology              | 300         | 75   | 75       | 75     | 75   |                                                       |
| Cardiat Care                        | 106         | 27   | 27       | 27     | 27   |                                                       |
| Dematology and Plastic Surgery      | 144         | 36   | 35       | 36     | 36   |                                                       |
| Digestive Diseases                  | 156         | 21   | 29       | 29     | 21   |                                                       |
| Ear Nose and Throat                 | 60          | 15   | 15       | 15     | 15   |                                                       |
| General Surgery                     | 84          | 21   | 21       | 21     | 21   |                                                       |
| Infectious Diseases                 | 48          | 12   | 12       | 12     | 12   |                                                       |
| Neonatal Care                       | 72          | 10   | 18       | 18     | 18   |                                                       |
| Neuroscience Services               | 264         | 66   | 66       | 66     | 66   |                                                       |
| C6/D/N                              | 48          | 12   | 12       | 12     | 12   |                                                       |
| Orthopedics and Joint Diseases      | 324         | 81   | 81       | 01     | 81   |                                                       |
| Psychology Rehab                    | 144         | 36   | 35       | 36     | 36   |                                                       |
| Respiratory Services                | 395         | 99   | 99       | 99     | 99   |                                                       |
| Solid Organitione Marrow Transplant | 40          | 17   | 12       | 12     | 12   |                                                       |

In this example, the Cardiology service line manager is projecting a 5 percent increase in the number of Cardiac Care admissions for the year. To make this adjustment, the facilities manager right-clicks the intersection of **Cardiac Care** and **Total Year** and selects **Data Spread** to display the available spread options.