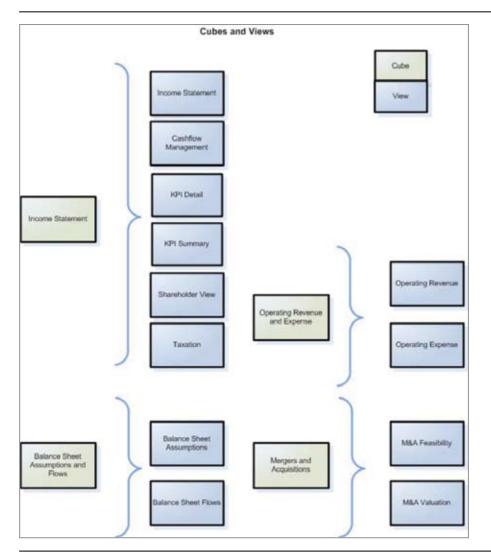

# Model design overview

This flowchart represents a high level overview of the *Blueprint* model design.