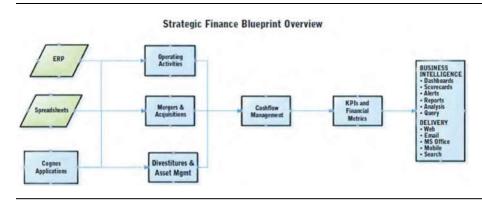

# Model design overview

This flowchart represents a high level overview of the *Blueprint* model design.