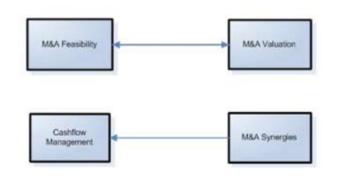

It also contains a full set of consolidated financial statements with distinct views for base growth, acquisitions and divestitures. This *Blueprint* provides a methodology for long-range strategic planning over a ten-year period. It is assumed that this type of application will typically be used by a small group of strategic planners, among whom company-wide decisions are made. Other contributors may include legal entities or divisions. The key premise is that cash is generated (or used) by the core operations, and strategic decisions regarding investment and divestiture strategies are largely driven by the cash position of the base company. This *Blueprint* contains three tabs for merger and acquisition planning. These tabs, along with the Cash Management and Divestiture tabs, represent the key areas for the corporate strategic planning decision maker. In addition to providing a full set of financials for these acquisition scenarios, the Blueprint provides additional what-if scenarios for comparison. The resulting process will give the planners insight into various key economic indicators and shareholder results.