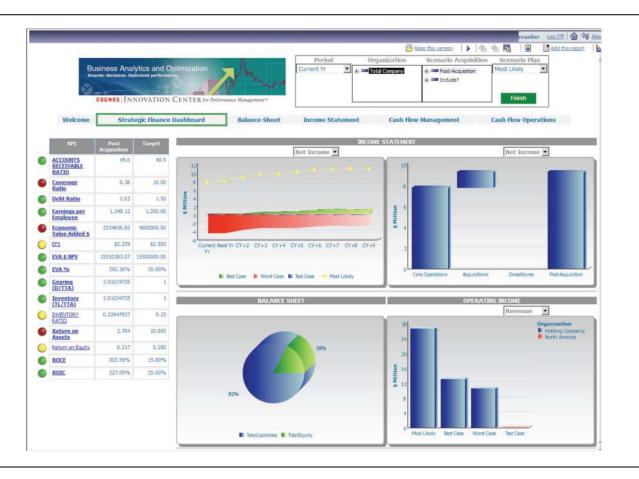

#### **Strategic Finance Portal**

Logging into the Strategic Finance Portal offers users a number of key metrics with indicators that show performance versus target. Users can select from various what-if scenarios for comparison. To the right of the metrics, we can see a graph showing the Income Statement outcomes for various scenarios: best case, most likely, and worst case. This graphic is invaluable when making the type of what-if decisions required in most organizations. The top-right graphic lets the user view the incremental impact of Acquisitions and Divestitures for the Income Statement. This is demonstrated in the form of a waterfall chart.