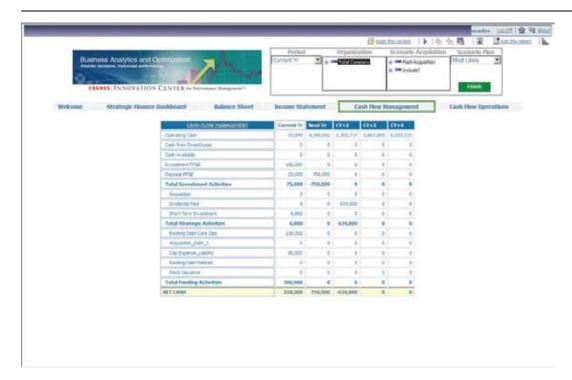

| 10.045      | a han mak  | 5.365.747            | 1.867,891    | A.053.225                                |                     |

#### Cash Flow from Operations



## Cash Flow Management

| -      | ness Analytics and Optim                                                                                                                                                                                                                                                                                                                                                                                                                                                                                                                                                                                                                                                                            |                           | Current W  |           | -BYIRT    |            | is 🚥 P