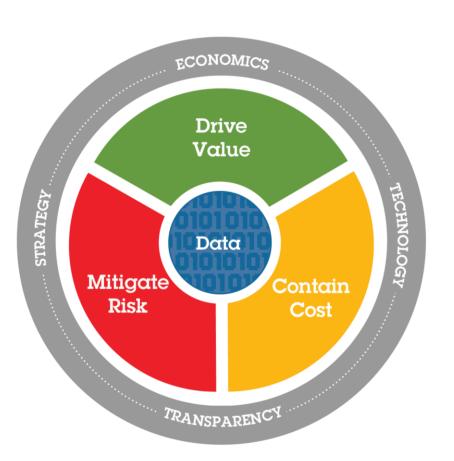

# Enterprises Are Balancing Three Key Imperatives

## **Business Content Matters**

It is essential to enable productivity and customer centricity, and it must be protected

**SparNord** 

8 minutes vs 14 days turnaround for loan applications

# Data, Cloud and Engagement are Changing the Way Business Content is Managed

- Data
- 90% of organizational data is unstructured
- Focus on what matters
- Mine business content for Hidden Truths

## Cloud

- Business Content -Confidential and proprietary
- Access Anywhere
   Easy to maintain
   and support

## **Engagement**

- 360 degree view of customer through analytics
- Build solutions that deliver better business outcomes