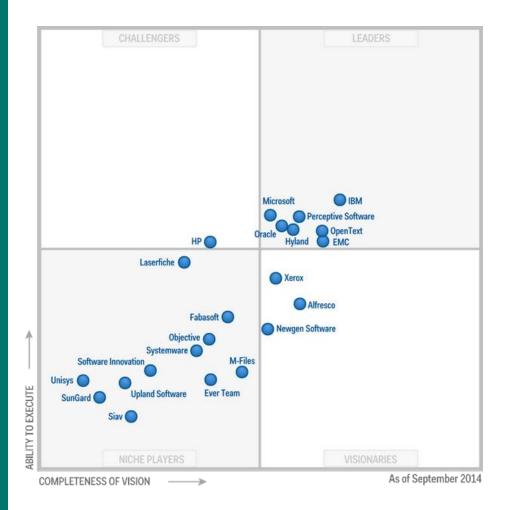

# IBM is the clear market leader

Enterprises looking for a strategic infrastructure provider to support many content-related needs should consider IBM.

Source: Gartner, Magic Quadrant for Enterprise Content Management, September 2014