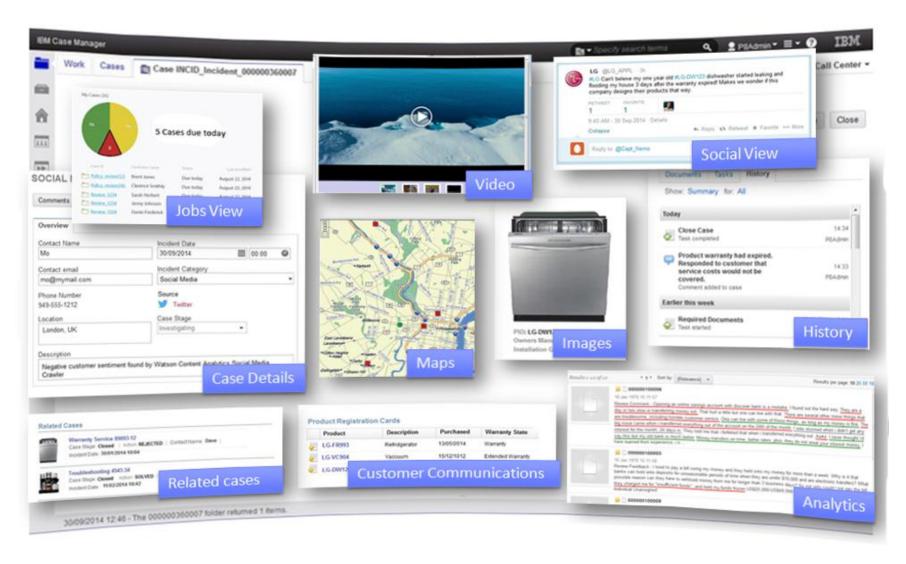

# Case Management encompasses a 360 view of customer content

A solution platform designed to deliver the right content at the right time to make the right decision

# **SparNord Bank**

With IBM Case
Manager, we can truly
treat each customer
as a unique business
case.

## Allan Kaufman, Enterprise Architect Spar Nord Bank

## 8-minute turnaround

for loan applications that previously took 14 days to process

## Top quality service

guaranteed with fast response to customer needs

## Saves time and effort

for advisors, helping them handle greater workload more efficiently