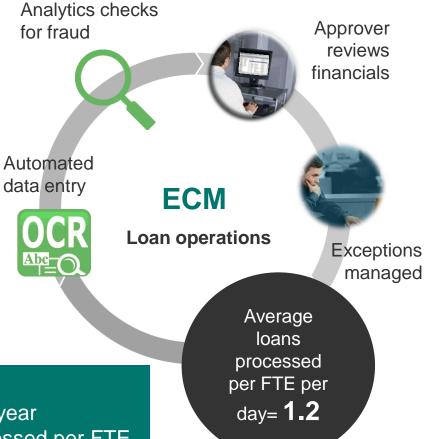

## Paper-Based Loan Process Transporting and processing paper adds time and expense

Customers fill out loan application ...submit required documents at the branch

Courier service picks up documents

Average loans

personal copy

documents

makes a

of loan

Average cost is \$40 per branch per day

processed per FTE per day= Reviewer completes .2 documentation

entry

# ECM-enabled Loan Process Eliminate transportation and speed processing

Customers fill out loan application

Loan officer scans all documents

Encrypted images and data accessible in real time via ECM system

### **Result:**

- Savings: \$10,000 per branch per year
- 600% improvement in loans processed per FTE