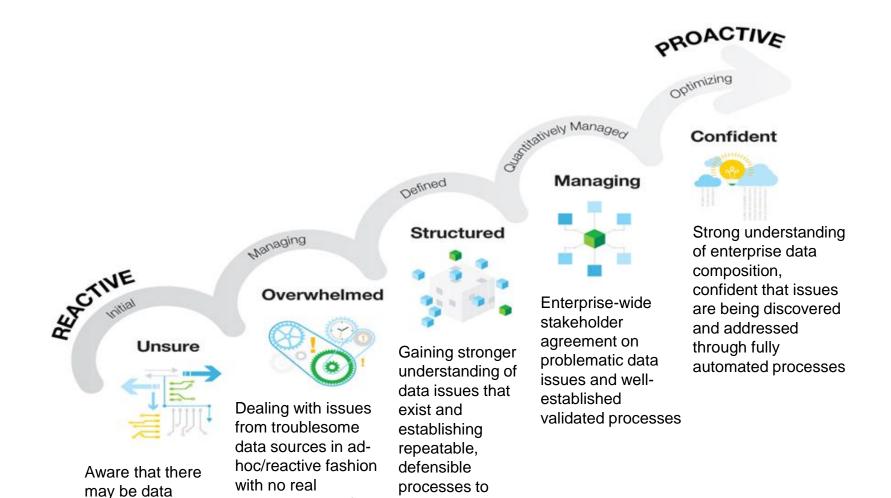

## Five Phases of Information Governance Maturity

mitigate issues

understanding of

data value or cost

issues lurking, but

not proactively looking for or managing them