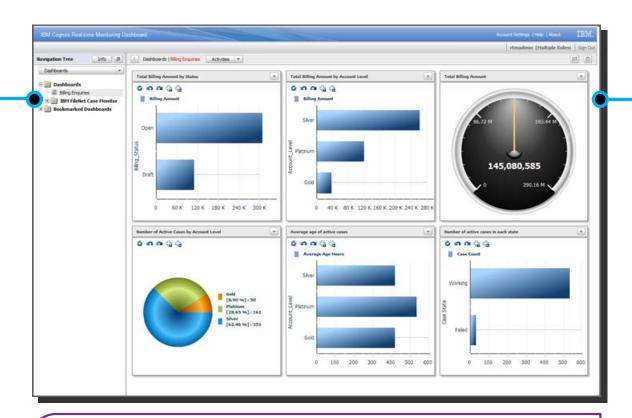

### **Bottom line:**

Case managers need insight in order to impact results, and integrated analytics help organizations understand the impact of case loads.

• Comprehensive reporting and analysis Gives case managers visibility across all information types to assess and act quickly

## Real-time dashboards Understand issues before they become a problem

 Unique content analytics for discovering deeper case insight to understand business impact
 Discover patterns, trends and insights across cases