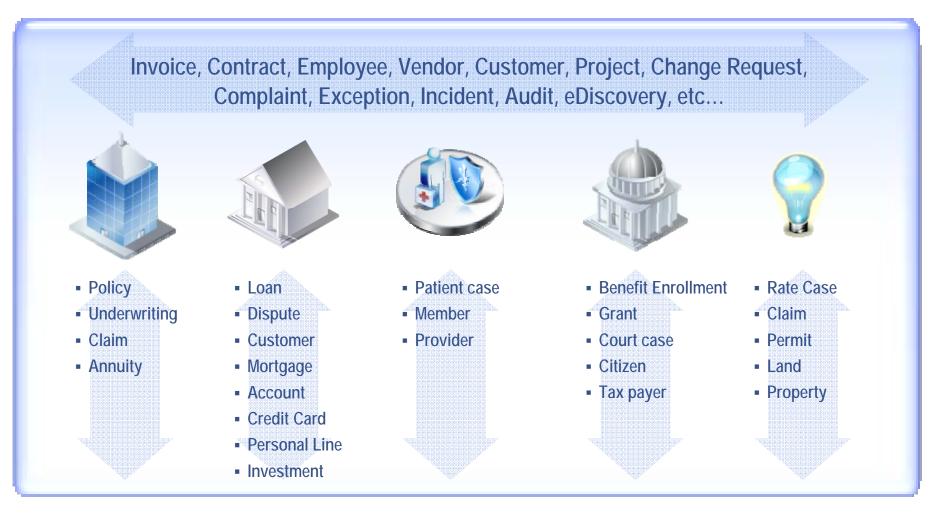

## Case Management – Industry Viewpoint

Although 'case' may be expressed differently in various industries ...

... a common pattern of challenges exists across all industries

Churt (2 orient)