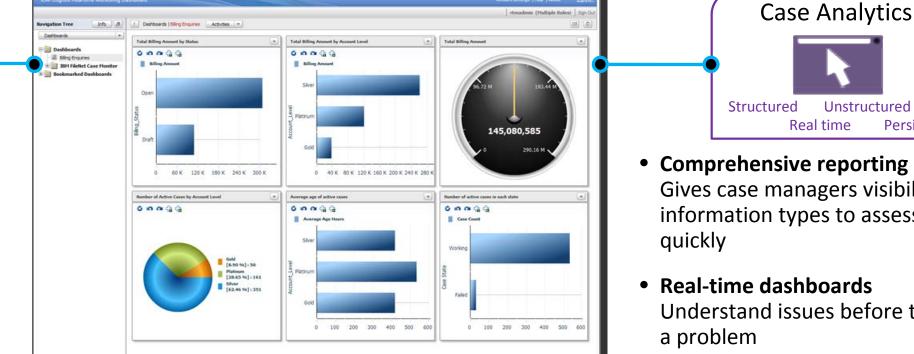

#### **Bottom line:**

Case managers need insight in order to impact results, and integrated analytics help organizations understand the impact of case loads.

### **Real-time dashboards** Understand issues before they become

Unique content analytics for discovering deeper case insight to understand business impact Discover patterns, trends and insights across cases

Persisted