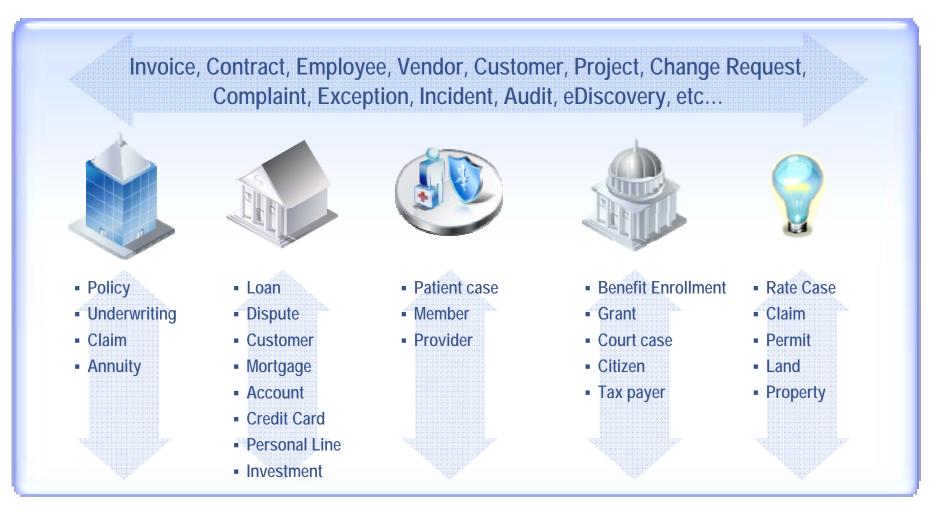

## Case Management – Industry Viewpoint

Although 'case' may be expressed differently in various industries ...

... a common pattern of challenges exists across all industries

# **IBM Advanced Case Management**

| 2                | Benefits \Unemployment Benefits                                                                |
|------------------|------------------------------------------------------------------------------------------------|
| Case Properties  |                                                                                                |
| Property Layouts | Add Activity                                                                                   |
|                  | Show: V Events V Roles Down                                                                    |
| 3 Roles          | Show: V Events V Roles V Document Types V Business Rules V Reports & Anayles V Forms V Layouts |
| Document Types   | · · · · · · · · · · · · · · · · · · ·                                                          |
| Activities       |                                                                                                |
|                  |                                                                                                |
| Business Rules   |                                                                                                |
| Reports &        |                                                                                                |
| Analytics        | Case Review                                                                                    |
| Forms            | Case Started                                                                                   |
|                  | Applicant Submitted                                                                            |
| E Layouts        | Case Work Supervisor Case Worker Case Worker                                                   |
|                  | Citizen Citizen                                                                                |
|                  | Recent Employment                                                                              |
|                  |                                                                                                |
|                  | Application Job Retraining Case Description                                                    |
|                  |                                                                                                |
|                  |                                                                                                |
|                  |                                                                                                |
|                  |                                                                                                |
|                  |                                                                                                |
|                  |                                                                                                |
|                  |                                                                                                |
|                  |                                                                                                |
|                  | Child Care Services                                                                            |
|                  | 601 to -                                                                                       |
|                  | Assels                                                                                         |
|                  | Assets                                                                                         |