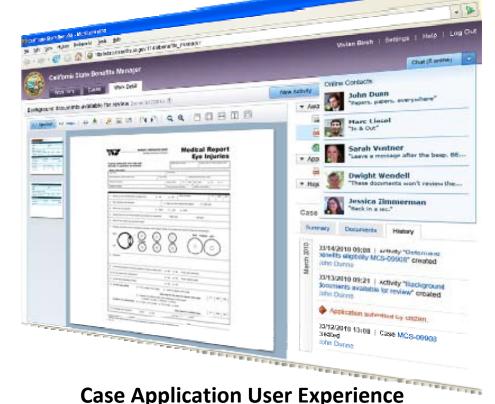

#### case Application Oser Experien

- Roll-based and personalized
- Flexible and extensible
- Provides deep context for case work
- Brings people, process and information together to drive case progression and better outcomes