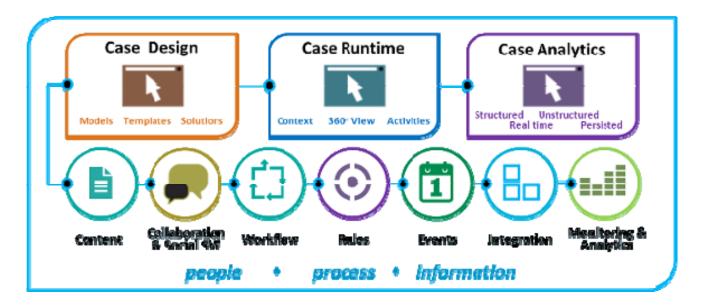

#### Advanced case management with IBM Case Manager

Simplifying the delivery of case-based solutions

- Case Infrastructure built on IBM FileNet P8 Platform leveraging ECM services and content-centric process management
- Includes Content Analytics, WebSphere ILOG jRules, Cognos RTM, Lotus Sametime and Mashups – for use within case solutions
- Extensible to the entire ECM portfolio
- Deep integration to WebSphere Process Server for connectivity to other systems