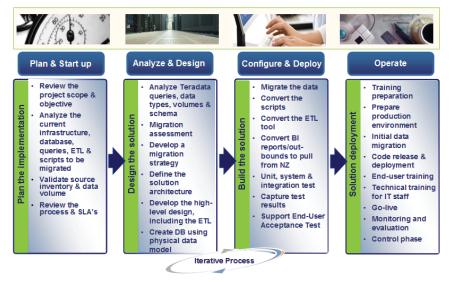

### Overview

IBM will help you achieve your migration to your Netezza Data Warehouse while taking advantage of the leading appliance high performance platform and mitigating the risks historically associated with the migration of a data warehouse.

With the use of standard practices, data warehouse methodology and accelerators, IBM will speed up the conversion process, minimize downtime and deliver an optimized solution.

This comprehensive offering all of the critical components from the Teradata environment including but not limited to Teradata database, scripts and database objects.

### Our migration approach:

Use of proved automated toolsets to help you with:

Through deep product and domain expertise IBM will provide the technical leadership and expertise to ensure that your IBM Netezza appliance is designed and implemented to seamlessly fit your environment.

### **Teradata to Netezza Migration**

Our goal is to provide you with long-term self sufficiency through our mentoring and side-by-side partnering approach.