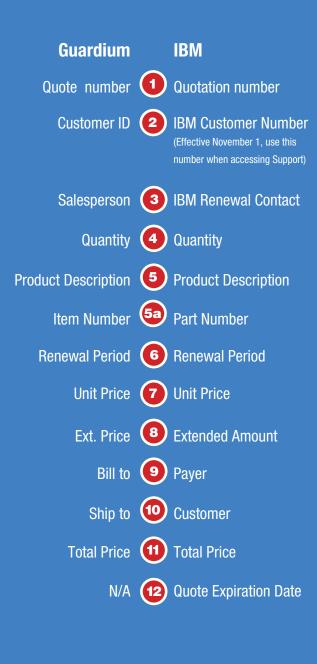

## **Understanding your new IBM Subscription and Support Quote**

Your quote is now generated from IBM systems. You'll see they are similar and that the IBM quote is as straight forward and easy to read as the Guardium quotes.

Thank you for your continued relationship with IBM Guardium Subscription and Support.