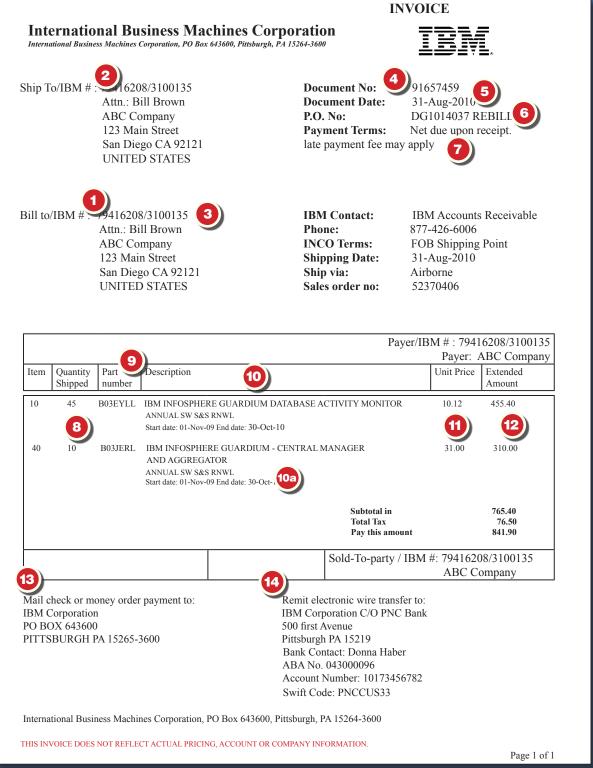

## **Understanding your new IBM Subscription and Support Invoice**

Your invoice is now generated from IBM systems. You'll see they are similar and that the IBM invoice is as straight forward and easy to read as the Guardium invoices.

Thank you for your continued relationship with IBM Guardium Subscription and Support.