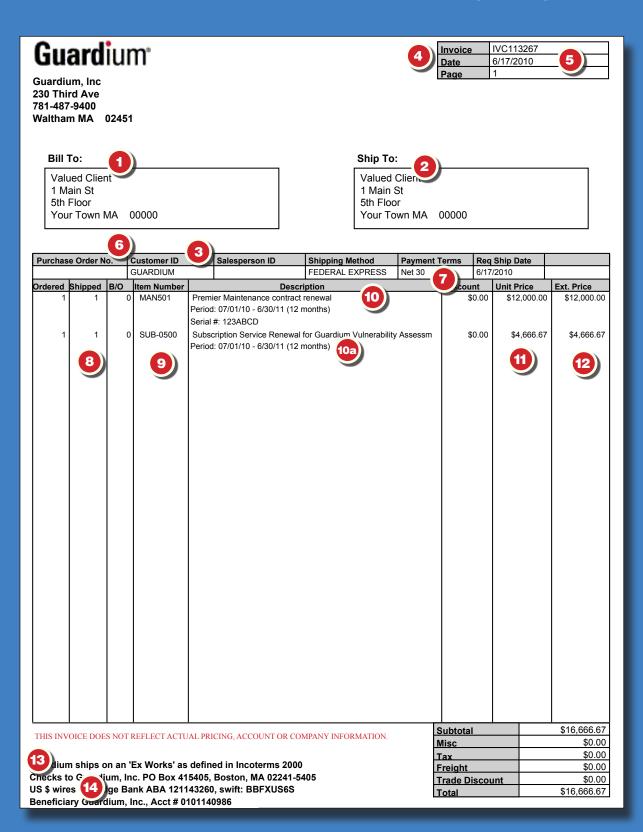

## **Understanding your new IBM Subscription and Support Invoice**

Your invoice is now generated from IBM systems. You'll see they are similar and that the IBM invoice is as straight forward and easy to read as the Guardium invoices.

Thank you for your continued relationship with IBM Guardium Subscription and Support.