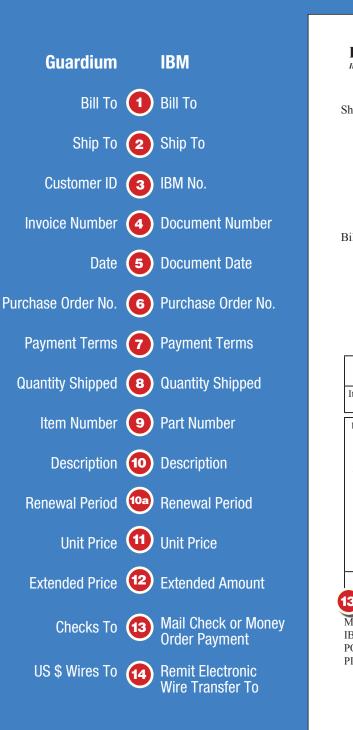

## **Understanding your new IBM Subscription and Support Invoice**

Your invoice is now generated from IBM systems. You'll see they are similar and that the IBM invoice is as straight forward and easy to read as the Guardium invoices.

Thank you for your continued relationship with IBM Guardium Subscription and Support.