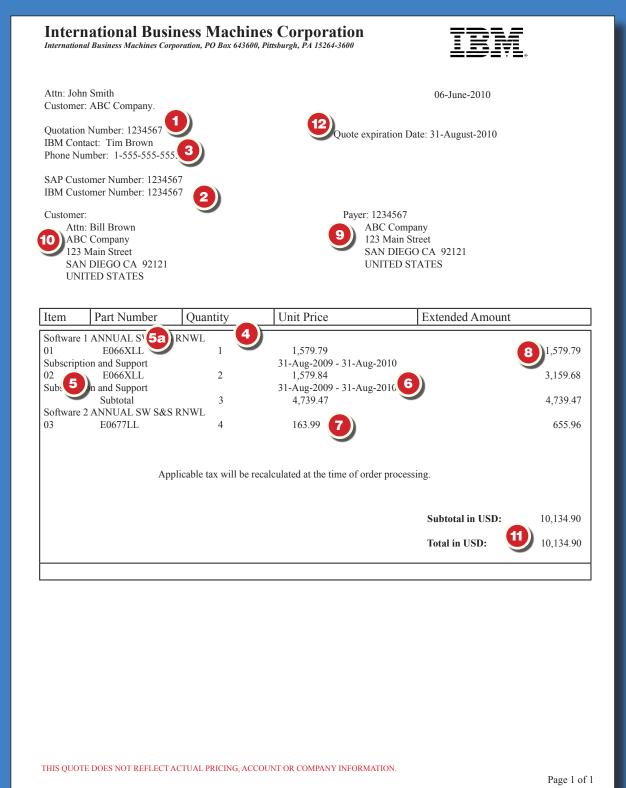

## **Understanding your new IBM Subscription and Support Quote**

Your quote is now generated from IBM systems. You'll see they are similar and that the IBM quote is as straight forward and easy to read as the Guardium quotes.

Thank you for your continued relationship with IBM Guardium Subscription and Support.