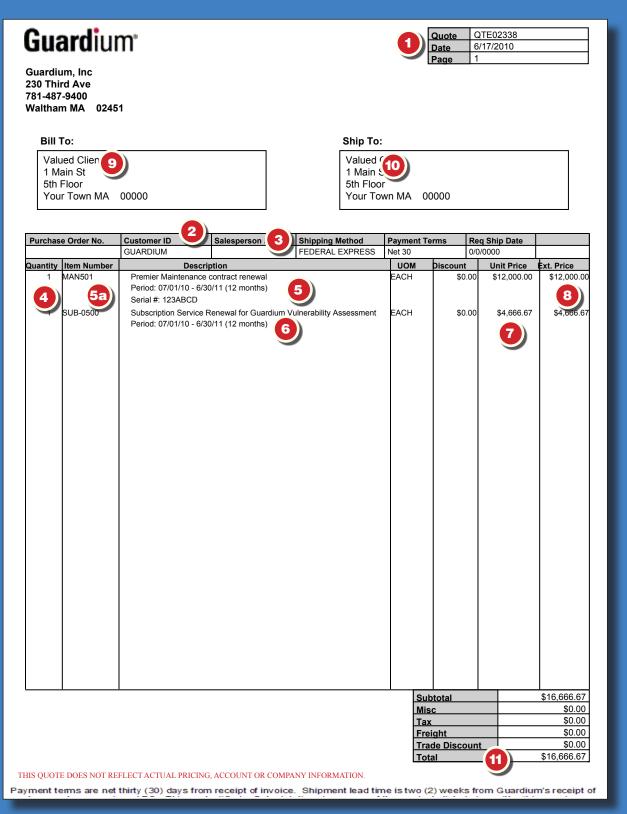

## **Understanding your new IBM Subscription and Support Quote**

Your quote is now generated from IBM systems. You'll see they are similar and that the IBM quote is as straight forward and easy to read as the Guardium quotes.

Thank you for your continued relationship with IBM Guardium Subscription and Support.