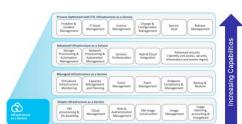

## Agenda of the workshop consists of the following main topics

- Motivation for the workshop from a customer perspective
- Cloud Computing fundamentals
- Cloud Computing adoption and a resulting heatmap (interactive part)