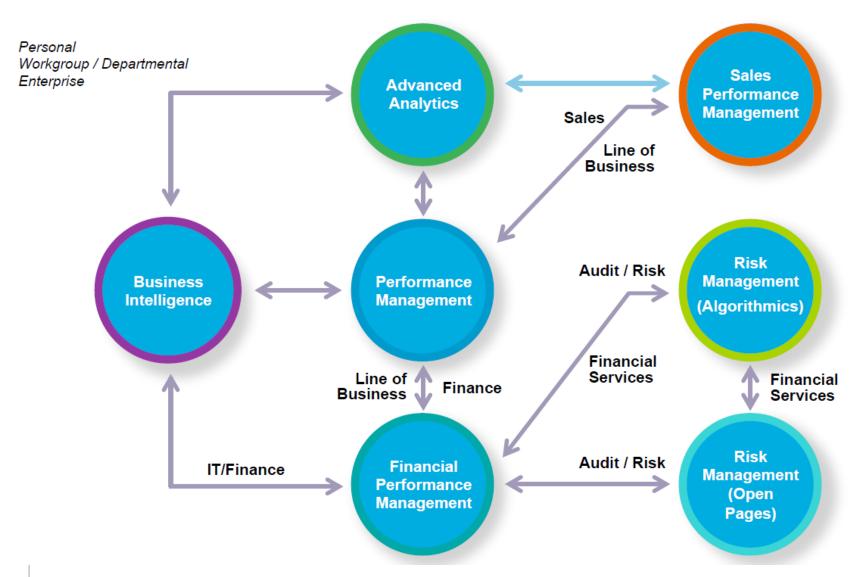

# Accelerate Success with IBM Software

IBM Business Analytics Software - Brazil Business Partner Rally | March 19, 2013

## IBM BA Software Practice Accelerator Program Leveraging IBM's Technical Strength

Mark Enslin – IBM Business Partner Enablement – BA Software Group

Simplicity. Profitability. Growth.



## Agenda

- IBM Business Partner Success Roadmap
- Skills Roadmap to Accelerate Your Success
- IBM BA Practice Accelerators
  - Implementation Training
  - Mentoring
  - Coaching
  - Accreditation
- 2013 Business Analytics Practice Accelerator Plan
- Contact Information



## **Expand Your Business Analytics Capabilities**





## IBM Business Partner Success Roadmap



- Training & development opportunities to help deepen and broaden software implementation skills
- Comprehensive learning path that builds upon the foundation of rich product training and certification programs currently offered by IBM
- Accelerate your delivery of integrated IBM solutions
- Expand your services practice to deliver an improved client experience



## Skills Roadmap to Accelerate Your Success



## Solution Delivery Incentives

## Earn more selling your solution

- Value Advantage Plus
- Software Value Plus Industry Authorization
- Software Value Plus Capability Authorization
- Application Specific Licensing

When clients get value from IBM BA Software, everyone wins: The client, Business Partner and IBM!



## Extend your Solu