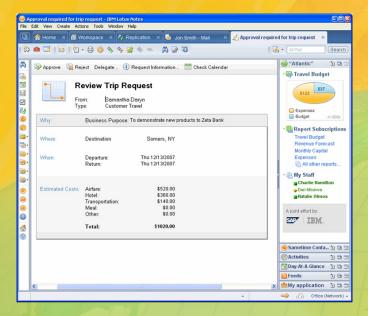

ng access to LOB applications



# **Notes & Domino 8.5:** upgrades ahead of historical trend











The world's local bank



































Lotus<sub>®</sub> Notes<sub>®</sub>8.5



Strong focus on TCO

**Fewer Servers** to Manage

Improvement in **CPU Efficiency** 





**Bandwidth** reductions

**Disk Savings** 



# Lotus<sub>®</sub> Notes<sub>®</sub> 8.5

- xPages –
- transforming Web 2.0 application development
- Broader scope for all Domino capabilities



CREATED WITH LOTUS SYMPHONY

# Lotus Symphony:

Creating and editing content



4 MILLION downloads ...and counting



# Free and Innovative

- Documents
- Presentations
- Spreadsheets













# Alloy<sup>™</sup> Software by IBM® and SAP®:

#### Access SAP Information and Processes from IBM Lotus Notes





#### Reports management

Give Users information to make good decisions

#### Travel Management

Request, review & approve trip details quickly

#### Workflow Decisions Management

Manage and expose SAP Workflow decision steps in Notes

#### Leave Management

 Manage vacations from Lotus notes calendar

#### Custom Integration

 Add contextual information to facilitate better decisions



# Going Mobile:

# The Enhanced Lotus Suite on the BlackBerry®





Connections –
 Untethered, secure,
 enterprise social
 networking



Symphony & Quickr – Low cost, rich desktop collaboration on the road



Sametime -

Anywhere, anytime, secure, real time collaboration



Domino + xPages -

Mobilize Domino applications with BlackBerry security and manageability built-in



## Going Mobile: Enhanced i