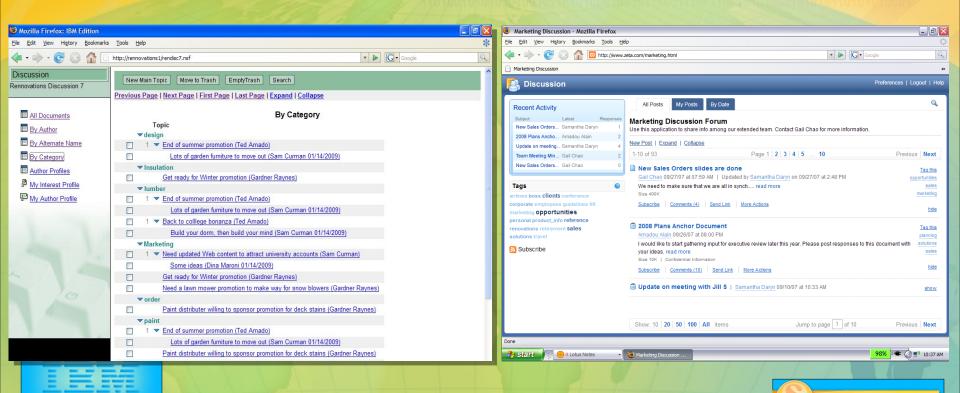

## **Lotus Quickr:**

#### Teams Share Content, Collaborate and Work Faster

#### **Enterprise Content Management**

 Quickr friendly Web 2.0 front end for your FileNet, Content Manager, other investments

#### **Customer Driven Enhancements**

- Performance and UX
- Stability
- Extensibility (e.g. LDAP, APIs)
- Administration (e.g hotfix)
- SSO SPENGO (J2EE)

#### •

#### Integration with Connections and iNotes

- Extend Community with a place
- Store / publish from Activities to a place

#### Connector enhancements

- Deployability
- Multi-user support
- Auto populate places
- Forward Proxies