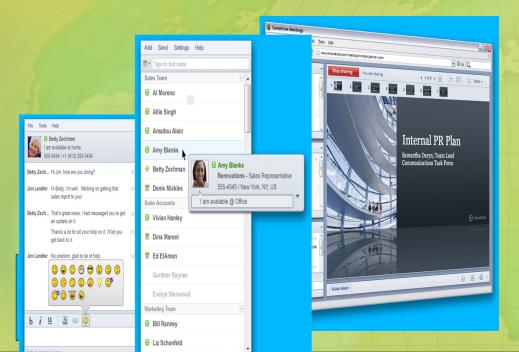

# **Sametime 8.5:**Making Collaboration Easier

# Improved online Meeting Experience