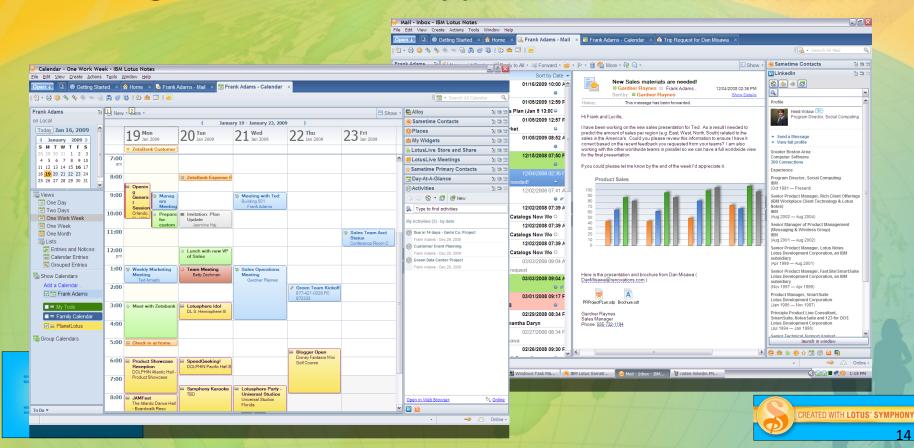

# Lotus<sub>®</sub> Notes<sub>®</sub>8.5

# Integrated desktop for all collaboration needs including access to LOB applications

# **Notes & Domino 8.5:** upgrades ahead of historical trend

The world's local bank

Lotus<sub>®</sub> Notes<sub>®</sub>8.5

Strong focus on TCO

**Fewer Servers** to Manage

Improvement in **CPU Efficiency** 