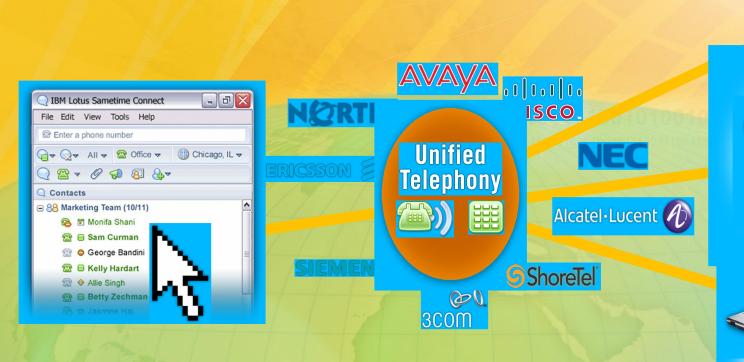

## Sametime Unified Telephony Coming Soon!

Rich & Consistent Telephony User Experience Simplified integration into heterogeneous communications environments

**Intelligent call-routing** 