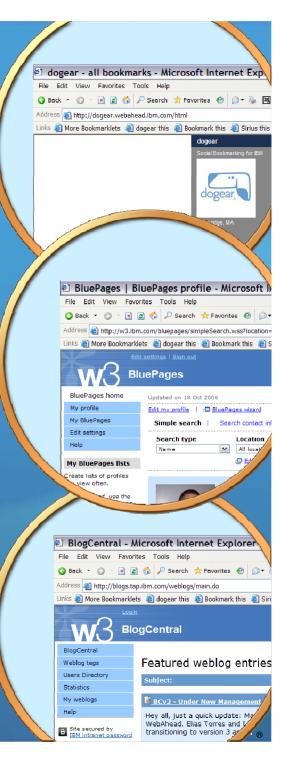

#### at work in IBM

**Profiles** 

Communities

Blogs

Bookmarks

Activities

IBM's internal BluePages: 475,000 profiles and 6 million searchs per day

IBM Community Map hosts over 700 communities

IBM's BlogCentral hosts over 27,000 weblogs