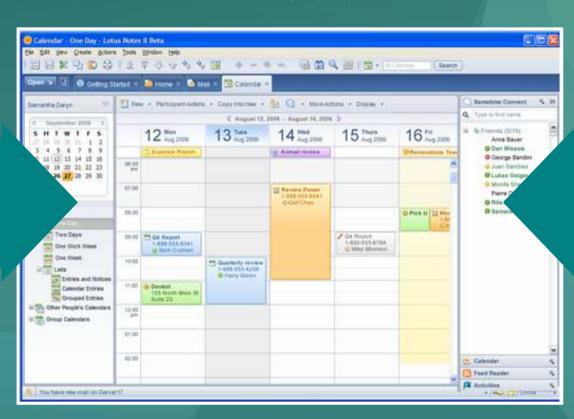

# **IBM Lotus Notes / Domino 8**

#### **Public Beta!**

#### **IBM Lotus Notes 8**

- Dramatic user experience enhancement
- New core mail, calendar, contact applications
- Enhanced collaboration in context
- Standards-based productivity tools
- Composite applications support

#### **IBM Lotus Domino 8**

- New messaging server features
- Extended web services, client provisioning
- Integration with WebSphere Portal
- Multiplatform support
- Unmatched Security