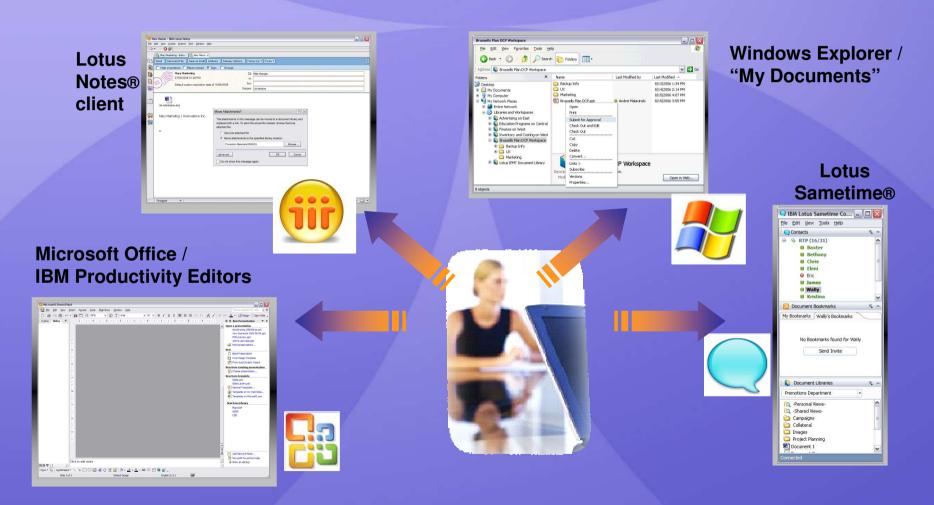

# Lotus Quickr Connectors let you access content right from your favorite applications...

Making sharing & collaboration transparent and natural