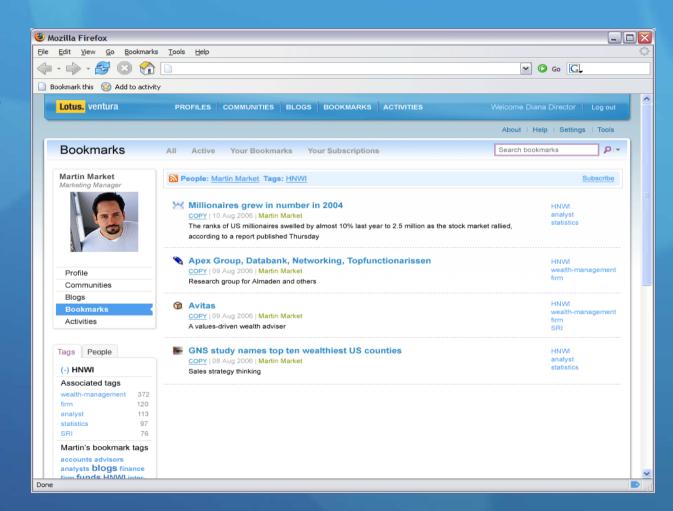

# Social Bookmarking for the Enterprise

- Organize Web pages
   by tagging them with as many keywords as you want
- Connect people and amplify the power of working together
- Discover people and resources with similar interests
- Subscribe to your coworkers' bookmarked
   Web pages