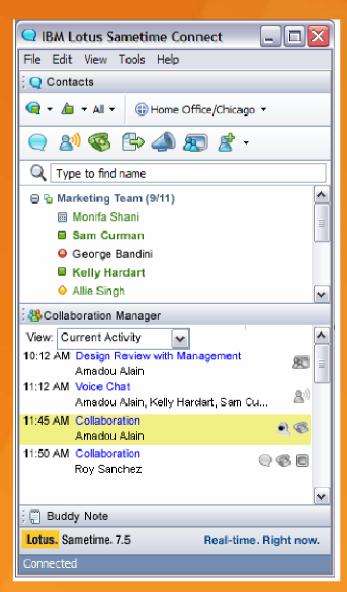

# **Lotus** Sametime

**Lotus.** Sametime

**Features & Platforms** 

**Point to Point video** 

**Tabbed chat** 

Microsoft Office and Outlook integration

Linux server

Apple Macintosh client

#### Sametime plug-ins can include:

- Click-to-call
- Integrated multi-way video
- Hard phone control
- Incoming call control
- Soft phone
- Recent communications history
- Voice mail
- Web/audio/video conferencing
- Enhanced presence
- Location-e.911