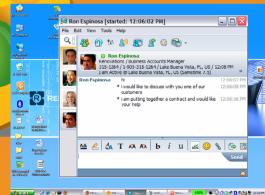

# **Lotus** Sametime

**Lotus.** Sametime

**Features & Platforms** 

**Point to Point video** 

**Tabbed chat** 

Microsoft Office and Outlook integration

Linux server

Apple Macintosh client

#### Sametime plug-ins can include:

- Click-to-call
- Integrated multi-way video
- Hard phone control
- Incoming call control
- Soft phone
- Recent communications history
- Voice mail
- Web/audio/video conferencing
- Enhanced presence
- Location-e.911