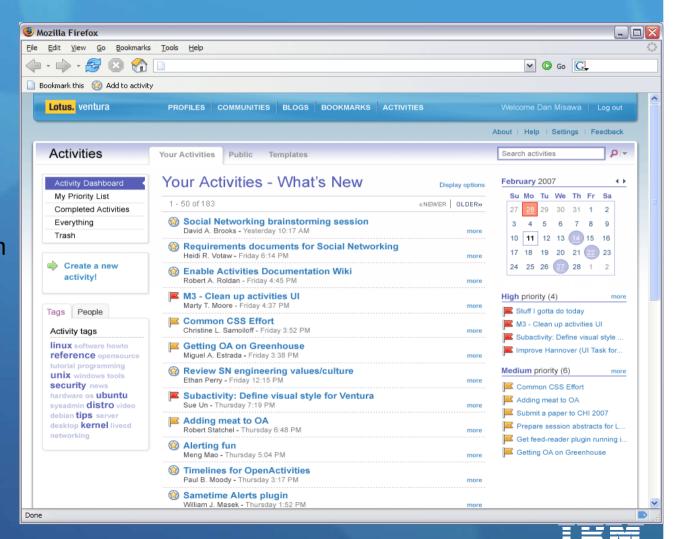

# **Managing and Organizing Your Work**

- Organize all the people, work and collaborations associated with a business activity in a single place
- Access the Web-based
   Activities dashboard from anywhere, or use plugins to extend your existing collaboration tools
- Share files and Web links, post messages, track to-do lists and manage your deadlines