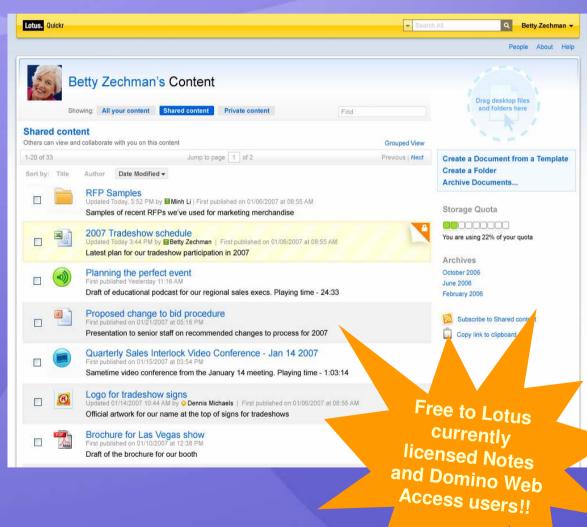

# Lotus Quickr 8 -- Personal Edition

Personal Edition provides a "starter set" of Lotus Quick capabilities

- Fast and easy on-line personal content library
- Familiar folder metaphor
  - Easily move content to secure, managed servers
  - Private content.
  - Shared content
- Getting started is just an email click away
- Includes Lotus Quickr connectors
- Planned availability 2H '07