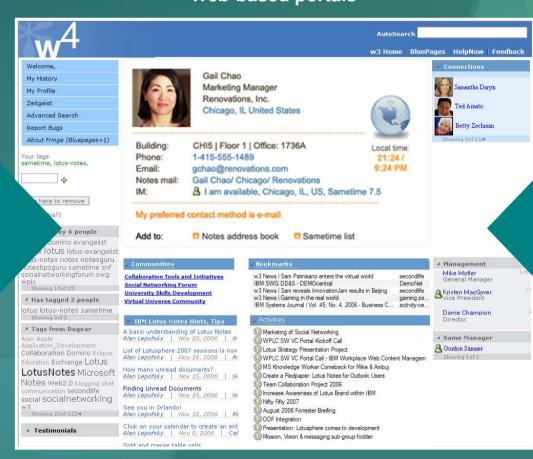

## **Profiles for Business Users**

- See basic profile information including names, pictures, pronunciation, reporting structure and time zone
- View reporting chains to see the structure of your organization
- Search for people by name, expertise or keyword to locate someone with the experience and knowledge you need
- See a summary of qualifications for each profile

# Social Bookmarking for the Enterprise

- Organize Web pages
   by tagging them with as many keywords as you want
- Connect people and amplify the power of working together
- Discover people and resources with similar interests
- Subscribe to your coworkers' bookmarked
   Web pages

# **Managing and Organizing Your Work**

- Organize all the people, work and collaborations associated with a business activity in a single place
- Access the Web-based
   Activities dashboard from anywhere, or use plugins to extend your existing collaboration tools
- Share files and Web links, post messages, track to-do lists and manage your deadlines