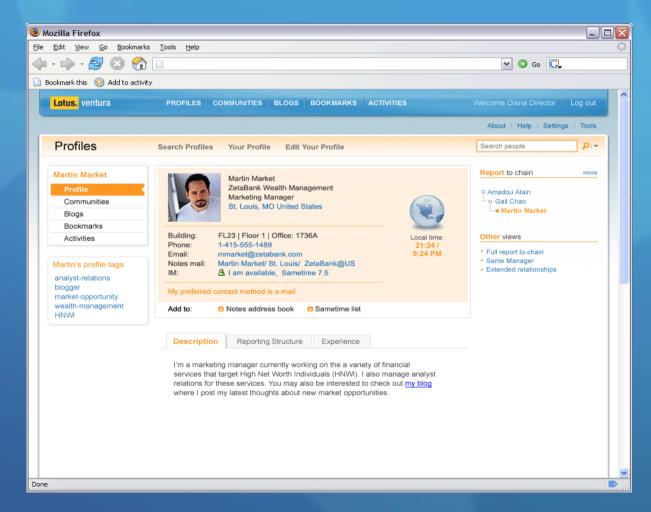

## **Profiles for Business Users**

- See basic profile information including names, pictures, pronunciation, reporting structure and time zone
- View reporting chains to see the structure of your organization
- Search for people by name, expertise or keyword to locate someone with the experience and knowledge you need
- See a summary of qualifications for each profile