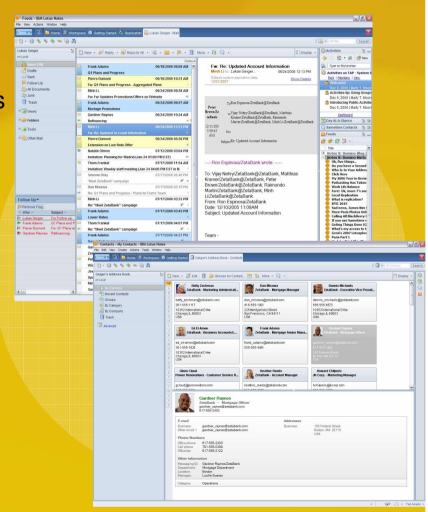

# **Messaging and Collaboration**

**Lotus** Notes

**Lotus** Domino

# **IBM Lotus Notes / Domino 8**

#### **IBM Lotus Notes 8**

- Dramatic user experience enhancement
- New core mail, calendar, contact applications
- Enhanced collaboration in context
- Standards-based productivity tools
- Composite applications support

#### **IBM Lotus Domino 8**

- New messaging server features
- Extended web services, client provisioning
- Integration with WebSphere Portal
- Multiplatform support
- Unmatched Security