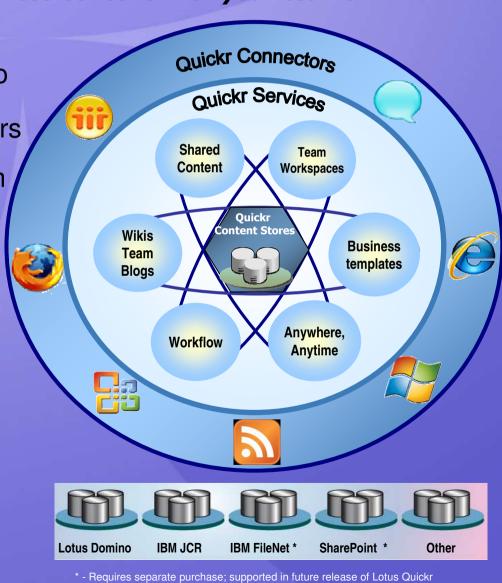

# Introducing IBM Lotus. Quickr

Fastest way to share everyday business content with your teams...

Most complete set of connectors to desktop applications and an open connector architecture for developers

Rich collaborative content and team services integrated with entire IBM portfolio

Out-of-the-box business templates (e.g. Innovation Place) leveraging composite application support

Integration with Lotus Domino and JCR content stores initially, and plans for IBM FileNet P8 support, providing comprehensive, scalable end-to-end content management options

# Lotus Quickr Connectors let you access content right from your favorite applications...

Making sharing & collaboration transparent and natural

# Lotus Quickr 8 -- Personal Edition

Personal Edition provides a "starter set" of Lotus Quick capabilities

- Fast and easy on-line personal content library
- Familiar folder metaphor
  - Easily move content to secure, managed servers
  - Private content.
  - Shared content
- Getting started is just an email click away
- Includes Lotus Quickr connectors
- Planned availability 2H '07