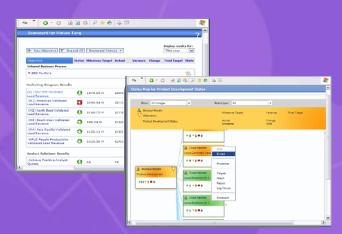

# WebSphere Portal Version 6.0

- Updated Look and Feel
- Fly Out Menus & Page Navigation
- Drag and Drop Support
- Portlet Palette
- Prebuilt Template Library

**Executive Scorecards** 

Manager Self-Service Dashboards

Performance Management Dashboards