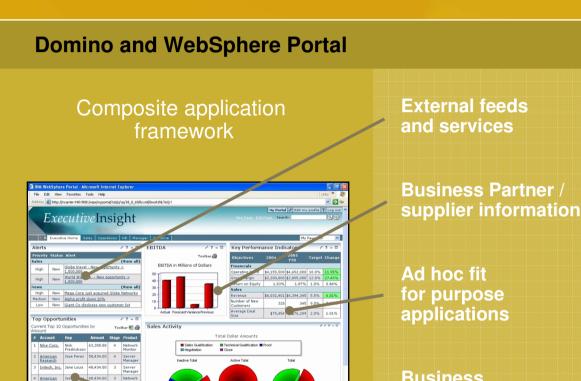

WebSphere, Portal

**Composite application** and integration services

**Composite application framework** 

**Business process** 

Information