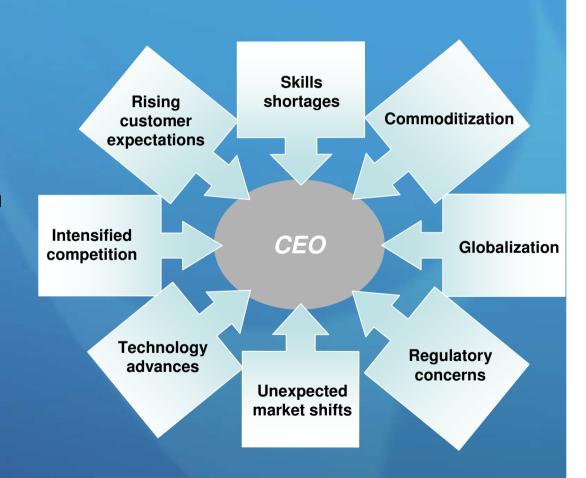

# Business changes are redefining the definition of competitive advantage

- How do we embrace changes in the business climate?
- How do we maximize business effectiveness in the workplace?
- How do we incorporate technology changes into our business?
- How do we promote innovation?