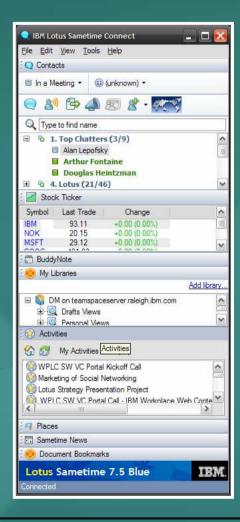

# **Lotus** Sametime

**Lotus.** Sametime

**Features & Platforms** 

**Point to Point video** 

**Tabbed chat** 

Microsoft Office and Outlook integration

Linux server

Apple Macintosh client

#### Sametime plug-ins can include:

- Click-to-call
- Integrated multi-way video
- Hard phone control
- Incoming call control
- Soft phone
- Recent communications history
- Voice mail
- Web/audio/video conferencing
- Enhanced presence
- Location-e.911