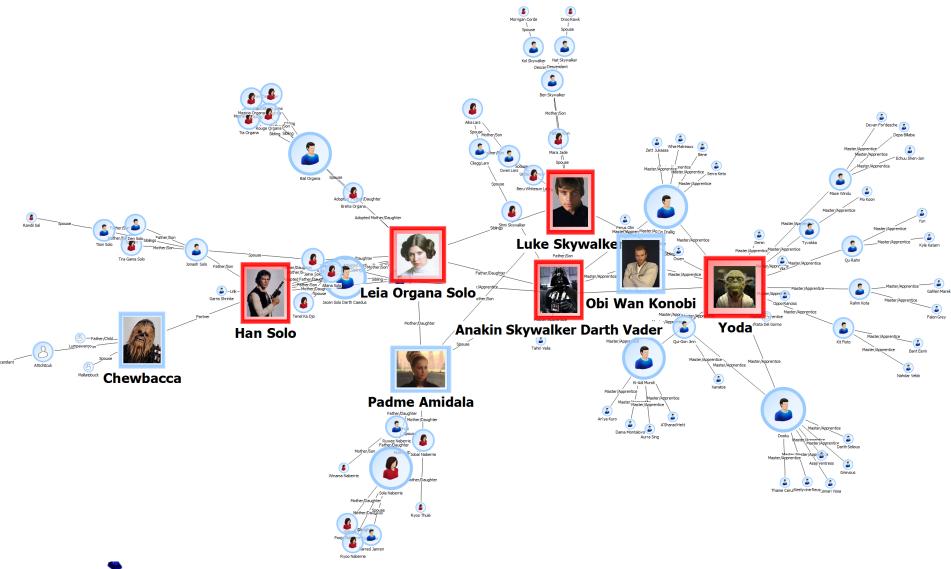

EU Business School 11 June 2014

### **Clementine Consulting**

- SPSS Hungary Ltd. from 2005
  - distribution and technical support of SPSS softwares
- Clementine Consulting from 2009
  - IBM acquisition of SPSS Inc.
  - Enriching IBM portfolio
  - IBM Premier Business and Support Partner :
    - Business Partner of the Year 2012
    - Best Performing IBM Predictive Analytics Partner in Central and Eastern Europe 2012



**ÜZLETI PARTNERE** 





0

AZ ÉV

#### Some of our clients







### FIFA World Cup 2014 in 1 day





### Let's get down to business!





### 3 aspects – 3 examples



Visualisation – IBM i2 -- Telco



Technology – IBM SPSS Modeler -- Marketing



Complex employment – diverse softwares - Contact Centers



# Example 1: Visualizing network data lementing consulting



### **Analysis with Analytic Server**





# Example 3: Let's have a listen to the voice of the customer!





### **Business solutions in text mining**



lementine

#### **Real-time categorization of emails**









- Robust technologies to handle Big Data problems
- Integration wiht popular Big Data standards
- Several cases studies from Hungarian and foreign practice