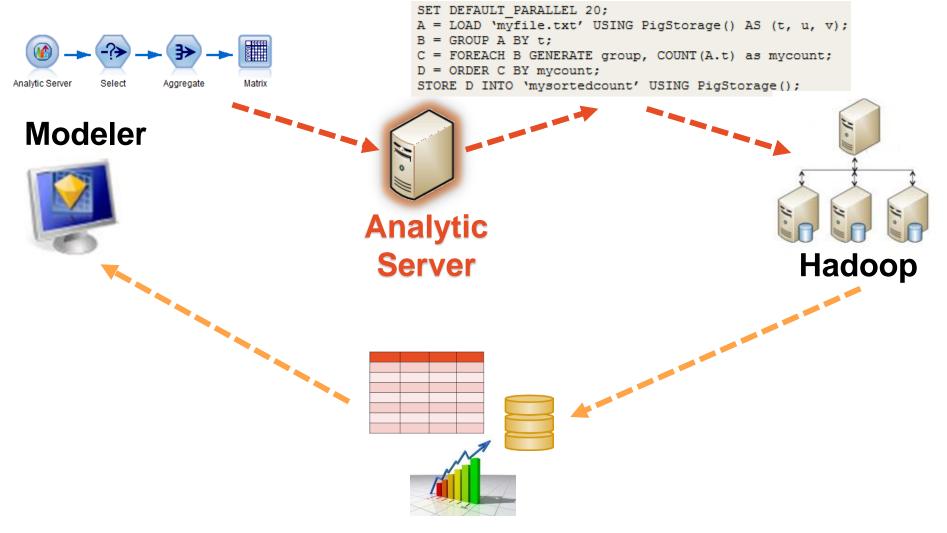

entine Consulting**

- SPSS Hungary Ltd. from 2005
  - distribution and technical support of SPSS softwares
- Clementine Consulting from 2009
  - IBM acquisition of SPSS Inc.
  - Enriching IBM portfolio
  - IBM Premier Business and Support Partner :
    - Business Partner of the Year 2012
    - Best Performing IBM Predictive Analytics Partner in Central and Eastern Europe 2012



**ÜZLETI PARTNERE** 





0

AZ ÉV

#### Some of our clients







### FIFA World Cup 2014 in 1 day





### Let's get down to business!





### 3 aspects – 3 examples



Visualisation – IBM i2 -- Telco



Technology – IBM SPSS Modeler -- Marketing



Complex employment – diverse softwares - Contact Centers



# Example 1: Visualizing network data lementing consulting



### **Analysis with Analytic Server**





# Example 3: Let's have a listen to the voice of the customer!





### **Business solutions in text mining**



lementine

#### **Real-time categorization of emails**









- Robust technologies to handle Big Data problems
- Integration wiht popular Big Data standards
- Several cases studies from Hungarian and foreign practice