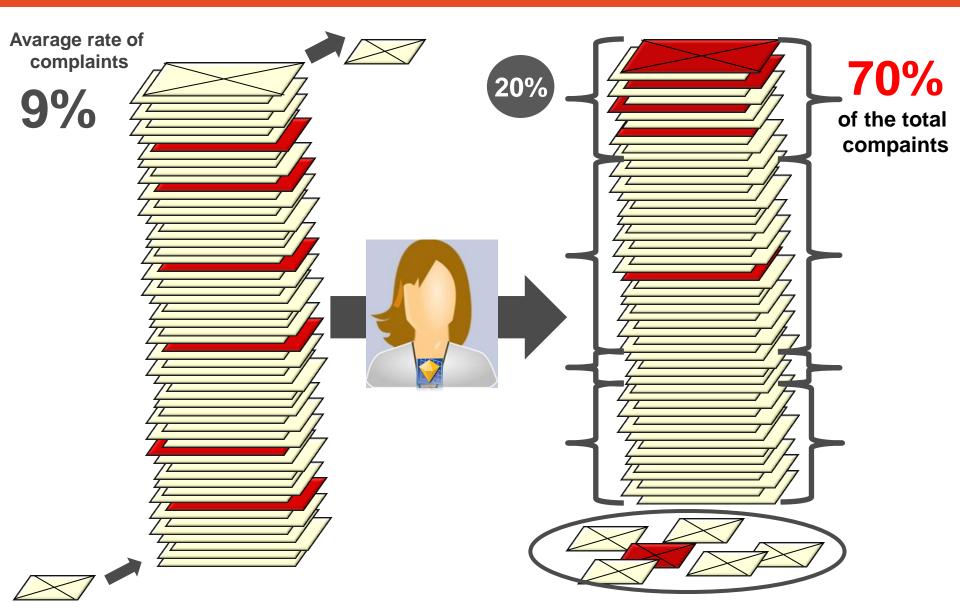

# Example 3: Let's have a listen to the voice of the customer!

#### **Real-time categorization of emails**

- Robust technologies to handle Big Data problems
- Integration wiht popular Big Data standards
- Several cases studies from Hungarian and foreign practice