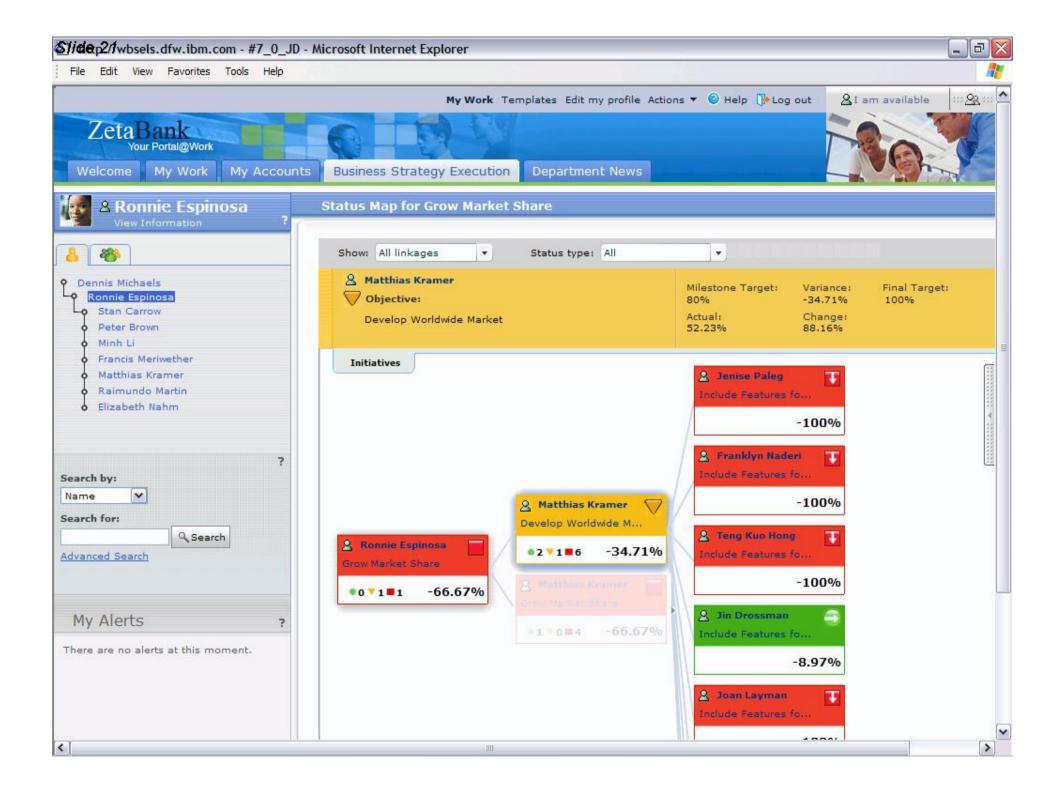

### IBM Workplace for Business Strategy Execution Enables organizations to better manage and execute business objectives

- Translates company strategy into specifics for execution
- Enables cascading, interlocking and linking specific objectives internally and externally.
- Supports real time management of all relevant metrics, forecasts, etc., that affect meeting objectives
- Rapid resolution of existing and projected gaps in plans to meet objectives
- A dynamic change management system to quickly push, reach agreement, and implement modified objectives
- Embedded collaborative services to support correcting objective shortfalls

# Facilitate and track the right actions to ensure success

 The status, trend and associated history of each objective is tracked with detailed metrics to facilitate successful action by the individual.

# Dashboards: Context for Business Objectives

**Performance Dashboard** 