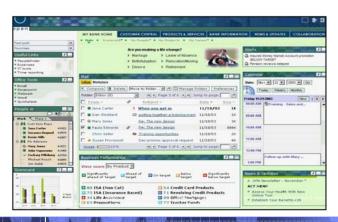

# Dashboards: Context for Business Objectives

**Performance Dashboard** 

# Workplace dashboards