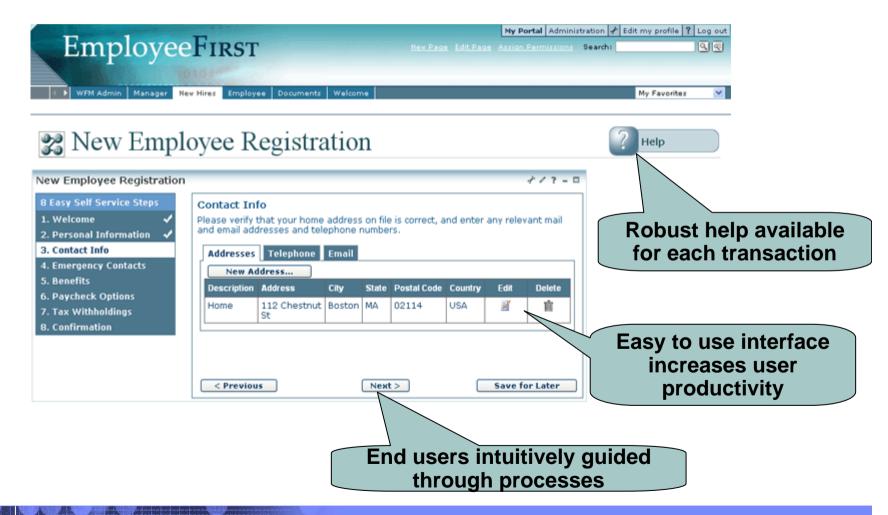

# Workforce Management

- Employee self-service
- Manager self-service
- Highly configurable
- Role-driven
- Multi-source data integration
- Intuitive user experience

# Intuitive user experience

Intuitive user experience eliminates up front training, resulting in instant productivity and lower total cost of ownership.

© 2006 IBM Corporation