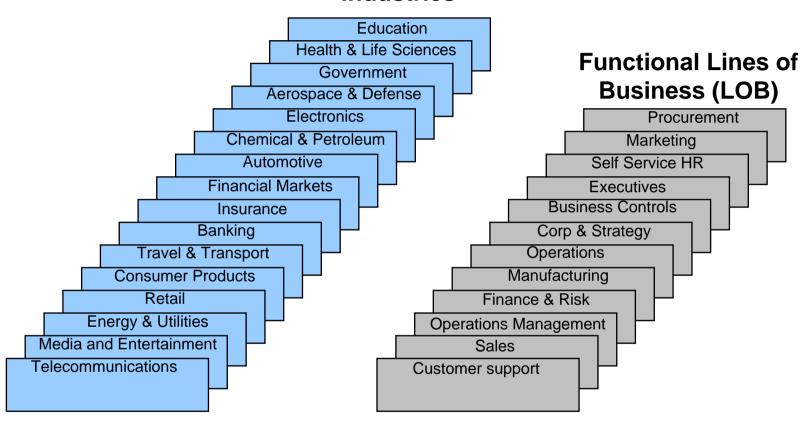

# IBM Workplace for Business Controls and Reporting

IBM Workplace for Branch
Banking

# Workplace For Business Controls and Reporting

#### A Open, Standards based Business Controls Framework

- Spans the scope of Regulatory needs, Business Controls and Performance Management
- Common capability to address the breadth of your controls management needs to help minimize enterprise risk
  - Based on published control frameworks (COSO, CoBIT, ...)
- Reduces and consolidates systems, process, controls
- Manual to automated controls shift from 80/20 to 20/80
- Offers shared and reuse of controls and tools
- People resources and remediation resolution time reductions