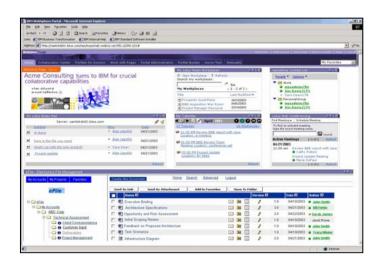

# What is "Workplace Solutions"?

 Workplace Composite Products adding incremental value to Workplace and Portal

## Workplace Solutions