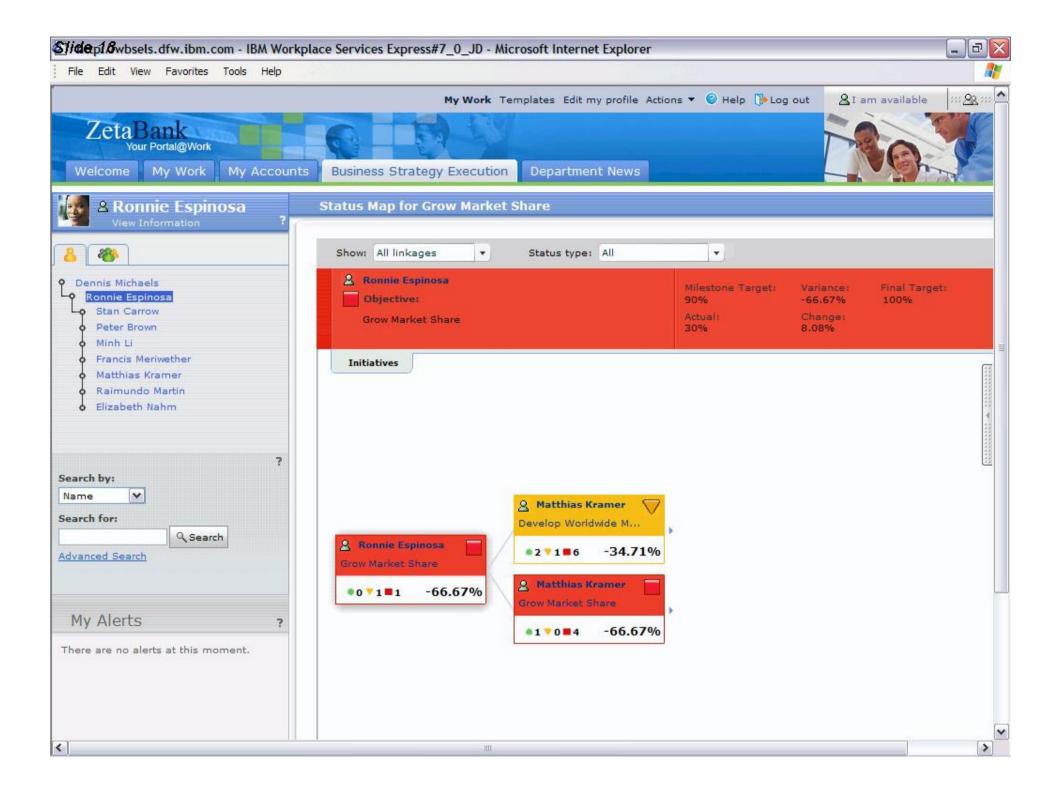

### IBM Workplace for Business Strategy Execution Enables organizations to better manage and execute business objectives

- Translates company strategy into specifics for execution
- Enables cascading, interlocking and linking specific objectives internally and externally.
- Supports real time management of all relevant metrics, forecasts, etc., that affect meeting objectives
- Rapid resolution of existing and projected gaps in plans to meet objectives
- A dynamic change management system to quickly push, reach agreement, and implement modified objectives
- Embedded collaborative services to support correcting objective shortfalls

# Facilitate and track the right actions to ensure success

 The status, trend and associated history of each objective is tracked with detailed metrics to facilitate successful action by the individual.

# Dashboards: Context for Business Objectives

**Performance Dashboard** 