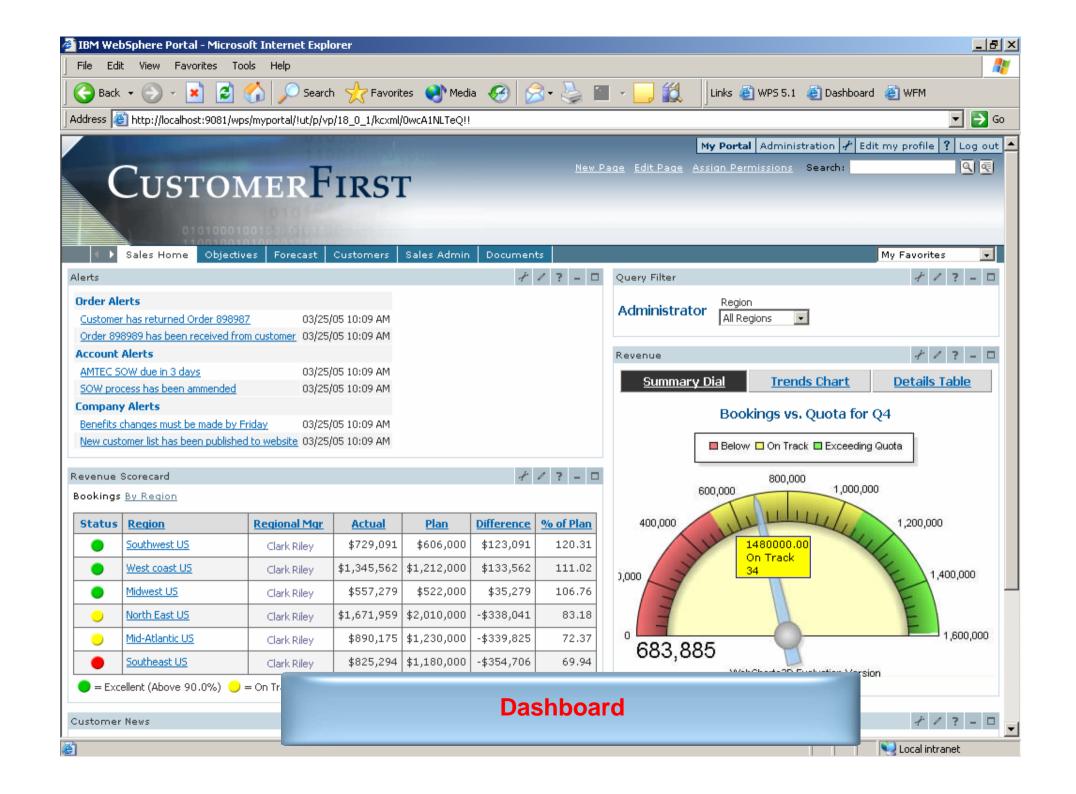

# Dashboards: Context for Business Objectives

**Performance Dashboard** 

# Workplace dashboards