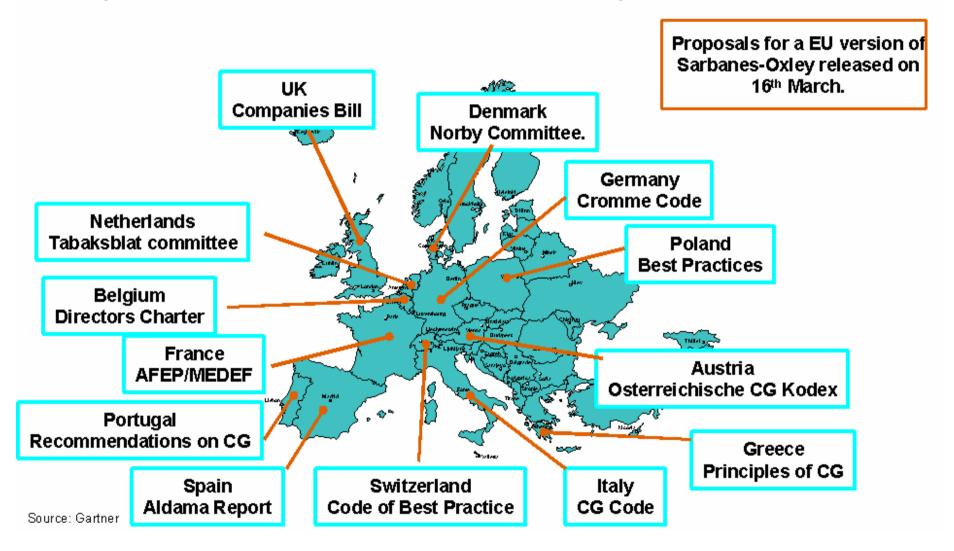

# **Examples of Workplace Solutions**



# IBM Workplace for Retail Operations



# IBM Workplace for Business Controls and Reporting



IBM Workplace for Branch
Banking



# Workplace For Business Controls and Reporting

#### A Open, Standards based Business Controls Framework

- Spans the scope of Regulatory needs, Business Controls and Performance Management
- Common capability to address the breadth of your controls management needs to help minimize enterprise risk
  - Based on published control frameworks (COSO, CoBIT, ...)
- Reduces and consolidates systems, process, controls
- Manual to automated controls shift from 80/20 to 20/80
- Offers shared and reuse of controls and tools
- People resources and remediation resolution time reductions



# Corporate Governance across Europe...





# Workplace for Business Controls and Reporting





### IBM Workplace for Business Strategy Execution Enables organizations to better manage and execute business objectives

- Translates company strategy into specifics for execution
- Enables cascading, interlocking and linking specific objectives internally and externally.
- Supports real time management of all relevant metrics, forecasts, etc., that affect meeting objectives
- Rapid resolution of existing and projected gaps in plans to meet objectives
- A dynamic change management system to quickly push, reach agreement, and implement modified objectives
- Embedded collaborative services to support correcting objective shortfalls













# Facilitate and track the right actions to ensure success

 The status, trend and associat