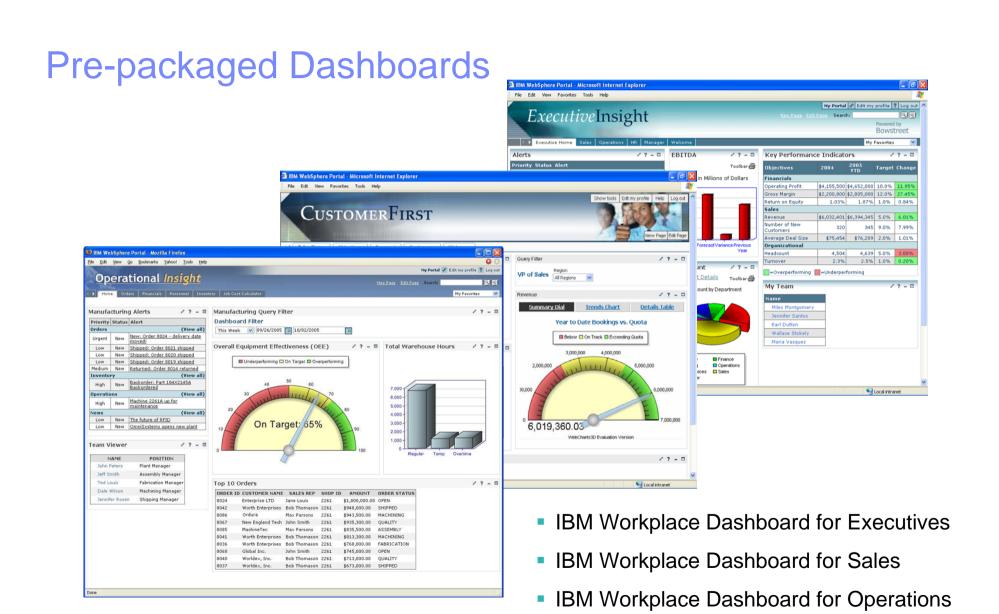

#### **Dashboard Packages**

#### **Pre-Packages Solutions**

- Executive Dashboard
- Sales Dashboard
- Operations Dashboard

For companies that want out-of-the-box dashboard tailored to a specific function