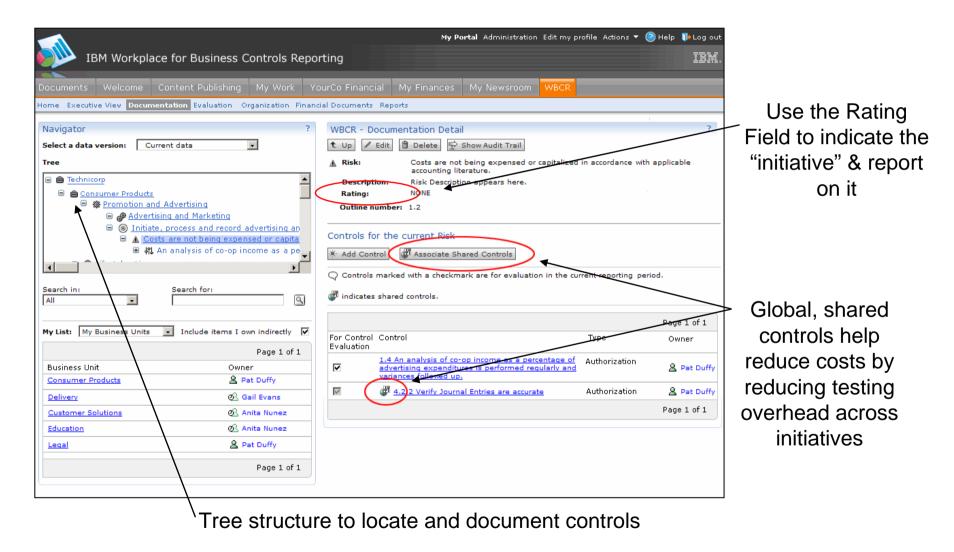

# IBM Workplace for Business Controls and Reporting

IBM Workplace for Branch
Banking

# Workplace For Business Controls and Reporting

#### A Open, Standards based Business Controls Framework

- Spans the scope of Regulatory needs, Business Controls and Performance Management
- Common capability to address the breadth of your controls management needs to help minimize enterprise risk
  - Based on published control frameworks (COSO, CoBIT, ...)
- Reduces and consolidates systems, process, controls
- Manual to automated controls shift from 80/20 to 20/80
- Offers shared and reuse of controls and tools
- People resources and remediation resolution time reductions