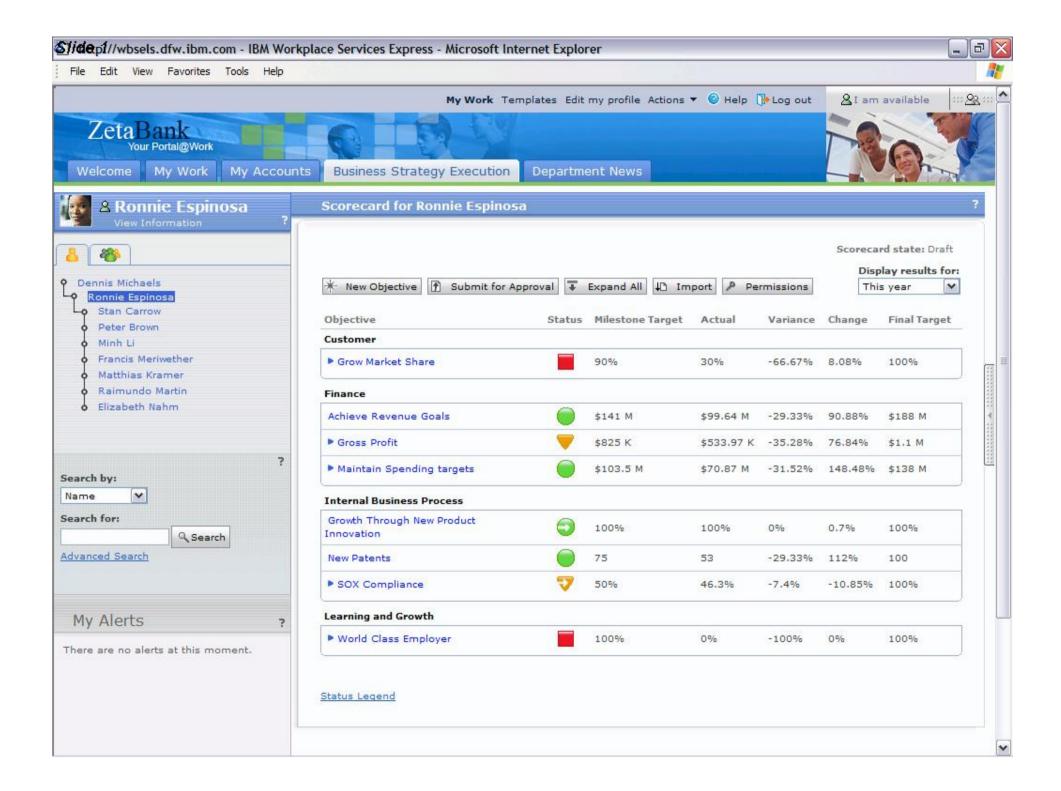

### IBM Workplace for Business Strategy Execution Enables organizations to better manage and execute business objectives

- Translates company strategy into specifics for execution
- Enables cascading, interlocking and linking specific objectives internally and externally.
- Supports real time management of all relevant metrics, forecasts, etc., that affect meeting objectives
- Rapid resolution of existing and projected gaps in plans to meet objectives
- A dynamic change management system to quickly push, reach agreement, and implement modified objectives
- Embedded collaborative services to support correcting objective shortfalls

# Facilitate and track the right actions to ensure success

 The status, trend and associated history of each objective is tracked with detailed metrics to facilitate successful action by the individual.

# Dashboards: Context for Business Objectives

**Performance Dashboard** 