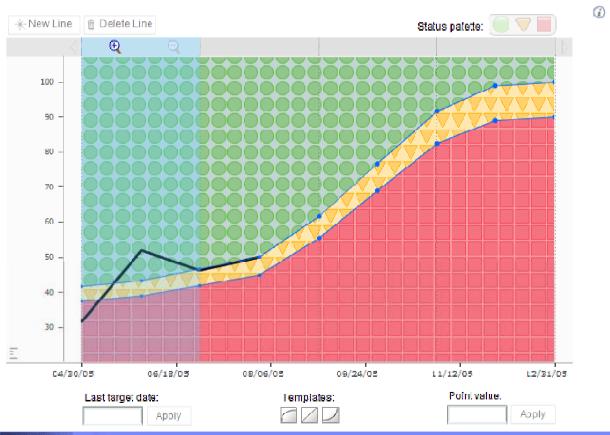

# Facilitate and track the right actions to ensure success

 The status, trend and associated history of each objective is tracked with detailed metrics to facilitate successful action by the individual.

# Dashboards: Context for Business Objectives

**Performance Dashboard** 