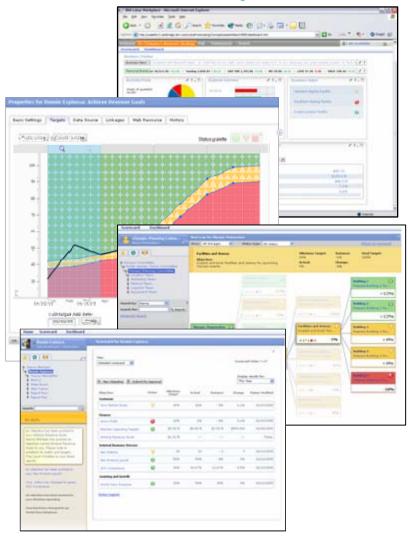

### IBM Workplace for Business Strategy Execution Enables organizations to better manage and execute business objectives

- Translates company strategy into specifics for execution
- Enables cascading, interlocking and linking specific objectives internally and externally.
- Supports real time management of all relevant metrics, forecasts, etc., that affect meeting objectives
- Rapid resolution of existing and projected gaps in plans to meet objectives
- A dynamic change management system to quickly push, reach agreement, and implement modified objectives
- Embedded collaborative services to support correcting objective shortfalls

# Facilitate and track the right actions to ensure success

 The status, trend and associated history of each objective is tracked with detailed metrics to facilitate successful action by the individual.