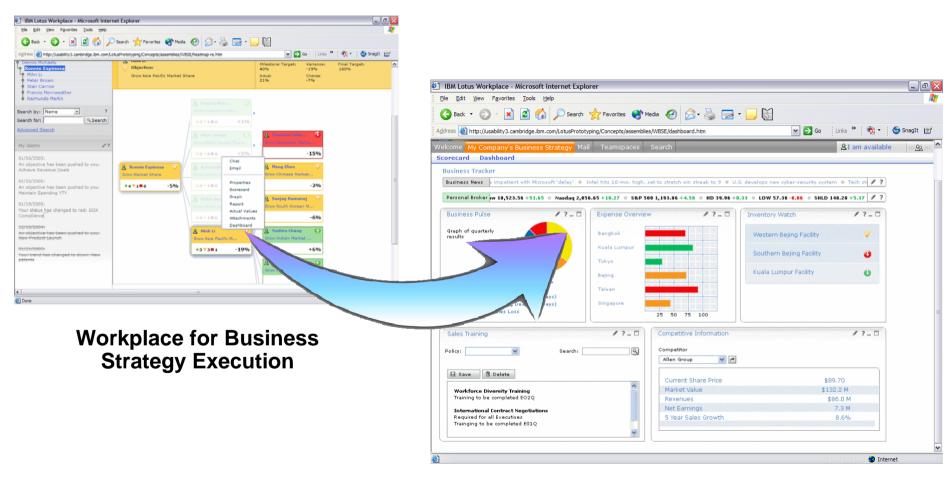

### IBM Workplace for Business Strategy Execution Enables organizations to better manage and execute business objectives

- Translates company strategy into specifics for execution
- Enables cascading, interlocking and linking specific objectives internally and externally.
- Supports real time management of all relevant metrics, forecasts, etc., that affect meeting objectives
- Rapid resolution of existing and projected gaps in plans to meet objectives
- A dynamic change management system to quickly push, reach agreement, and implement modified objectives
- Embedded collaborative services to support correcting objective shortfalls