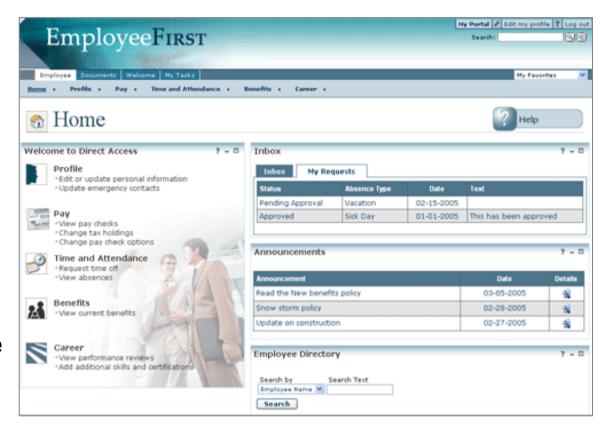

# Workforce Management

- Employee self-service
- Manager self-service
- Highly configurable
- Role-driven
- Multi-source data integration
- Intuitive user experience

# Intuitive user experience

Intuitive user experience eliminates up front training, resulting in instant productivity and lower total cost of ownership.

© 2006 IBM Corporation