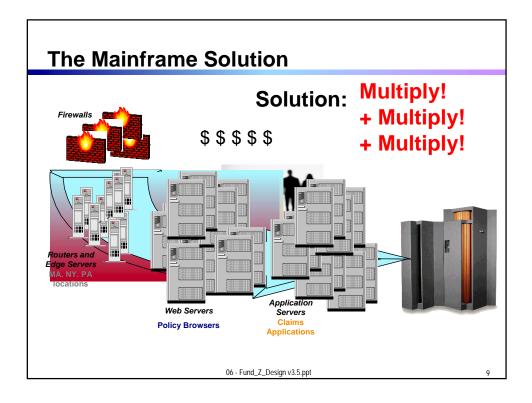

1.3M |
|                                                                                                                                                                                                                                 | Insurance              | \$1.2M |
|                                                                                                                                                                                                                                 |                        |        |
| 06 - Fund_Z_Design v3.5.ppt 4                                                                                                                                                                                                   |                        |        |