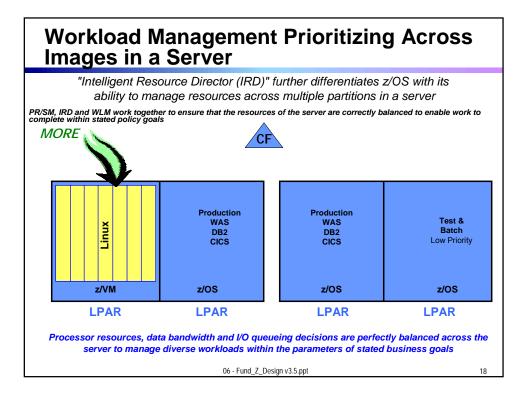

| ODI Determined the Cost of an Outage                                                                                                                                                                                            |                        |        |
|---------------------------------------------------------------------------------------------------------------------------------------------------------------------------------------------------------------------------------|------------------------|--------|
| Source: Robert Frances Group 2005                                                                                                                                                                                               |                        |        |
| The Effect on the Business:   - Escalating costs   - Customer loyalty   - Market competitiveness   - Regulatory compliance   - Business Reputation   - Loss of business   Financial Impact of Downtime (per hour) by Industries |                        |        |
|                                                                                                                                                                                                                                 | Energy                 | \$2.8M |
|                                                                                                                                                                                                                                 | Telecommunications     | \$2.1M |
|                                                                                                                                                                                                                                 | Manufacturing          | \$1.6M |
|                                                                                                                                                                                                                                 | Financial              | \$1.5M |
|                                                                                                                                                                                                                                 | Information Technology | \$1.3M |
|                                                                                                                                                                                                                                 | Insurance              | \$1.2M |
|                                                                                                                                                                                                                                 |                        |        |
| 06 - Fund_Z_Design v3.5.ppt 4                                                                                                                                                                                                   |                        |        |