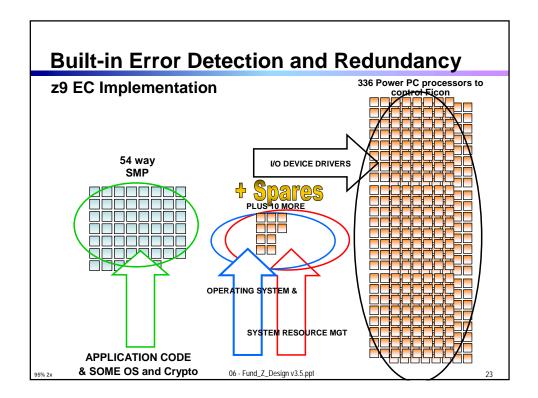

| Insurance              | \$1.2M |
|                                                                                                                                                                                                                                 |                        |        |
| 06 - Fund_Z_Design v3.5.ppt 4                                                                                                                                                                                                   |                        |        |