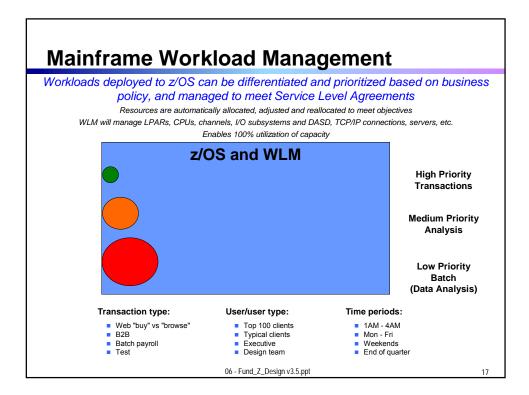

| ODI Determined the Cost of an Outage                                                                                                                                                                                            |                        |        |
|---------------------------------------------------------------------------------------------------------------------------------------------------------------------------------------------------------------------------------|------------------------|--------|
| Source: Robert Frances Group 2005                                                                                                                                                                                               |                        |        |
| The Effect on the Business:   - Escalating costs   - Customer loyalty   - Market competitiveness   - Regulatory compliance   - Business Reputation   - Loss of business   Financial Impact of Downtime (per hour) by Industries |                        |        |
|                                                                                                                                                                                                                                 | Energy                 | \$2.8M |
|                                                                                                                                                                                                                                 | Telecommunications     | \$2.1M |
|                                                                                                                                                                                                                                 | Manufacturing          | \$1.6M |
|                                                                                                                                                                                                                                 | Financial              | \$1.5M |
|                                                                                                                                                                                                                                 | Information Technology | \$1.3M |
|                                                                                                                                                                                                                                 | Insurance              | \$1.2M |
|                                                                                                                                                                                                                                 |                        |        |
| 06 - Fund_Z_Design v3.5.ppt 4                                                                                                                                                                                                   |                        |        |