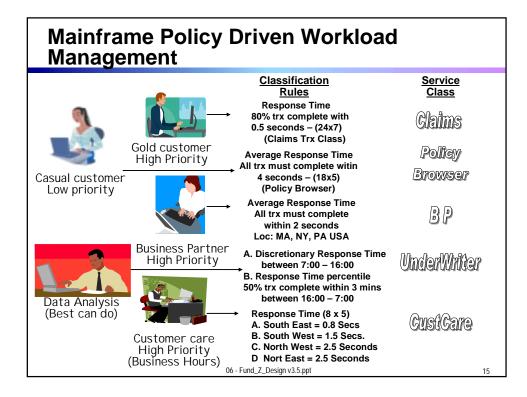

| ODI Determined the Cost of an Outage                                                                                                                                                                                            |                        |        |
|---------------------------------------------------------------------------------------------------------------------------------------------------------------------------------------------------------------------------------|------------------------|--------|
| Source: Robert Frances Group 2005                                                                                                                                                                                               |                        |        |
| The Effect on the Business:   - Escalating costs   - Customer loyalty   - Market competitiveness   - Regulatory compliance   - Business Reputation   - Loss of business   Financial Impact of Downtime (per hour) by Industries |                        |        |
|                                                                                                                                                                                                                                 | Energy                 | \$2.8M |
|                                                                                                                                                                                                                                 | Telecommunications     | \$2.1M |
|                                                                                                                                                                                                                                 | Manufacturing          | \$1.6M |
|                                                                                                                                                                                                                                 | Financial              | \$1.5M |
|                                                                                                                                                                                                                                 | Information Technology | \$1.3M |
|                                                                                                                                                                                                                                 | Insurance              | \$1.2M |
|                                                                                                                                                                                                                                 |                        |        |
| 06 - Fund_Z_Design v3.5.ppt 4                                                                                                                                                                                                   |                        |        |