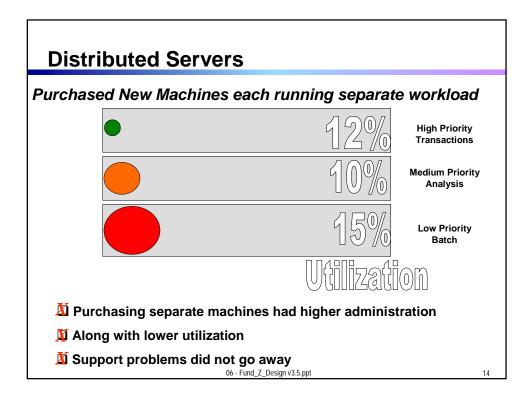

| Insurance              | \$1.2M |
|                                                                                                                                                                                                                                 |                        |        |
| 06 - Fund_Z_Design v3.5.ppt 4                                                                                                                                                                                                   |                        |        |