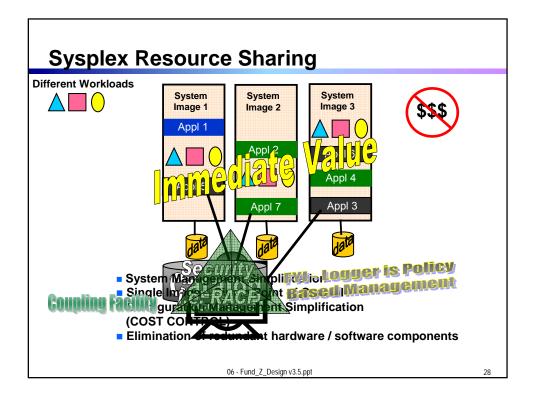

| ODI Determined the Cost of an Outage                                                                                                                                                                                            |                        |        |
|---------------------------------------------------------------------------------------------------------------------------------------------------------------------------------------------------------------------------------|------------------------|--------|
| Source: Robert Frances Group 2005                                                                                                                                                                                               |                        |        |
| The Effect on the Business:   - Escalating costs   - Customer loyalty   - Market competitiveness   - Regulatory compliance   - Business Reputation   - Loss of business   Financial Impact of Downtime (per hour) by Industries |                        |        |
|                                                                                                                                                                                                                                 | Energy                 | \$2.8M |
|                                                                                                                                                                                                                                 | Telecommunications     | \$2.1M |
|                                                                                                                                                                                                                                 | Manufacturing          | \$1.6M |
|                                                                                                                                                                                                                                 | Financial              | \$1.5M |
|                                                                                                                                                                                                                                 | Information Technology | \$1.3M |
|                                                                                                                                                                                                                                 | Insurance              | \$1.2M |
|                                                                                                                                                                                                                                 |                        |        |
| 06 - Fund_Z_Design v3.5.ppt 4                                                                                                                                                                                                   |                        |        |