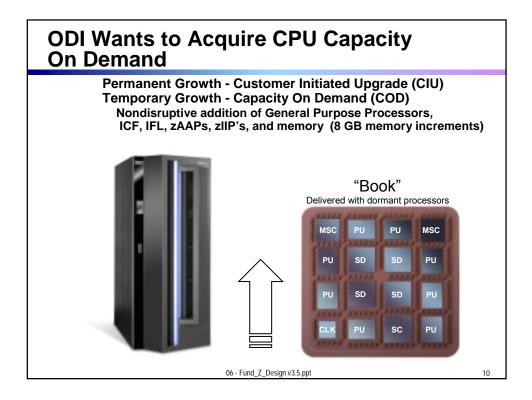

3M |
|                                                                                                                                                                                                                                 | Insurance              | \$1.2M |
|                                                                                                                                                                                                                                 |                        |        |
| 06 - Fund_Z_Design v3.5.ppt 4                                                                                                                                                                                                   |                        |        |