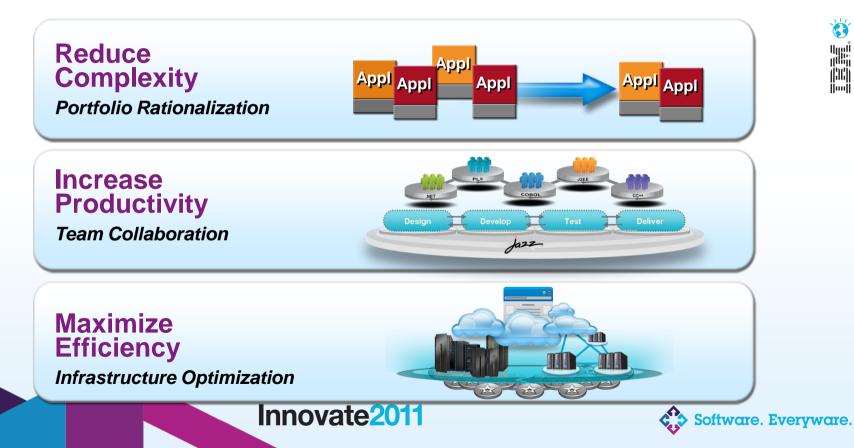

### Applications

- Identify and Eliminate Redundant Systems and Applications
- Reuse of Common Services SOA
- Optimize Software and Systems Delivery

Largest Cost Savings But Slower to Achieve

Innovate<sub>2011</sub>

### **Portfolio Rationalization**

### **Collaborative Lifecycle Management**

Integrated platform for managing delivery of multiplatform project

- Integrated collaboration, process automation and reporting
- Advanced dependency analysis and build capabilities