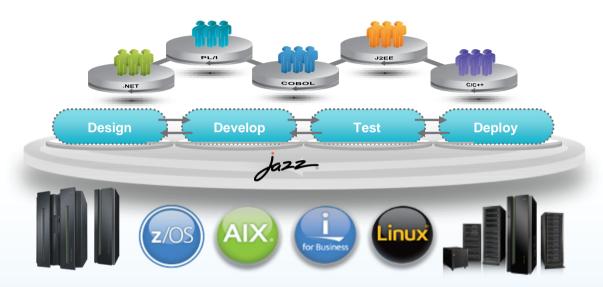

### **Multiplatform Development**

- Leverage existing and new talent
- Up to 37% improvement in developer productivity
- Develop and test z/OS apps on a dedicated x86 Linux machine
- Build development teams which can move between platforms and applications quickly and effectively