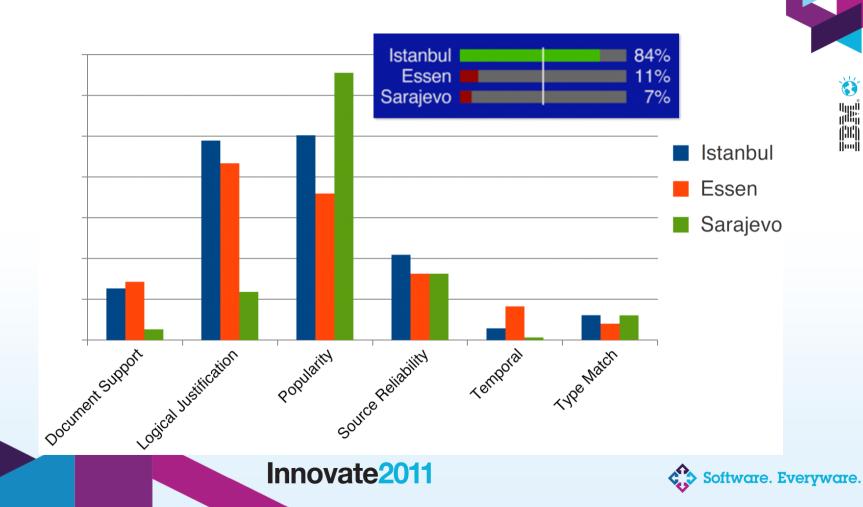

EACH YEAR THE EU **SELECTS CAPITALS OF CULTURE: ONE OF THE 2010 CITIES WAS THIS TURKISH "MEETING PLACE OF** CULTURES"

Innovate<sub>201</sub>

### WHAT IS ISTANBUL? 🗸

Innovate<sub>2011</sub>

EACH YEAR THE EU SELECTS BE CAPITALS OF CUL-ONE PLACE TURE; ONE OF THE 6 **2010 CITIES WAS** OF THIS THIS TURKISH OF Generate **"MEETING PLACE** CITIES TURKISH **OF CULTURES**" Hypotheses 2010 MEETING THE Weigh and Collect and Combine for ANSWER **Evaluate Evidence Final Confidences** 