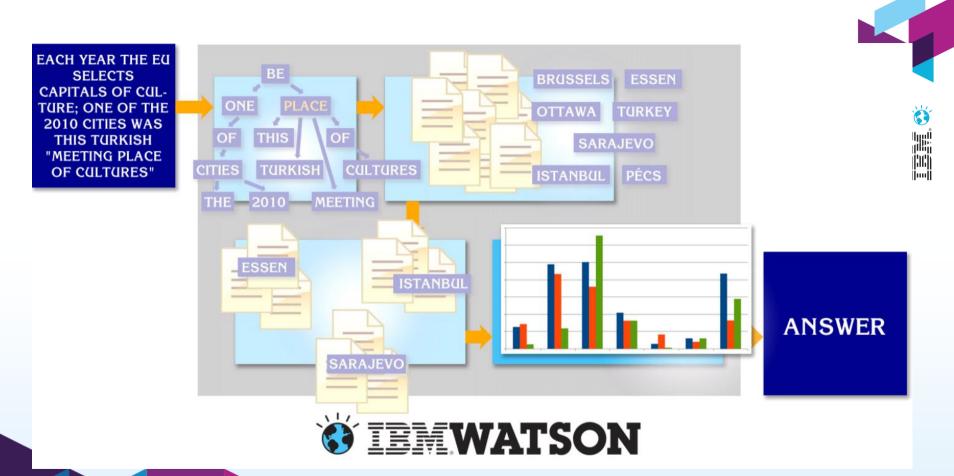

EACH YEAR THE EU **SELECTS CAPITALS OF CULTURE: ONE OF THE 2010 CITIES WAS THIS TURKISH "MEETING PLACE OF** CULTURES"

Innovate<sub>201</sub>

### WHAT IS ISTANBUL? 🗸

Innovate<sub>2011</sub>

EACH YEAR THE EU SELECTS BE CAPITALS OF CUL-ONE PLACE TURE; ONE OF THE 6 **2010 CITIES WAS** OF THIS THIS TURKISH OF Generate **"MEETING PLACE** CITIES TURKISH **OF CULTURES**" Hypotheses 2010 MEETING THE Weigh and Collect and Combine for ANSWER **Evaluate Evidence Final Confidences** 