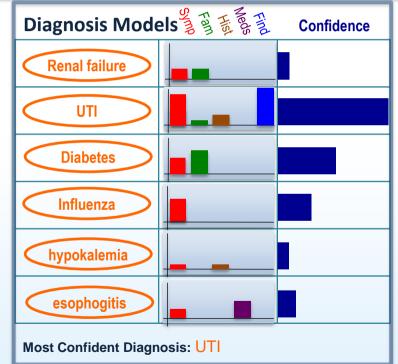

#### **DeepQA in Continuous Evidence-Based Diagnostic Analysis**

#### Symptoms

Family History Patient History Medications Tests/Findings

**Notes/Hypotheses** 

Huge Volumes of Texts, Journals, References, DBs etc.