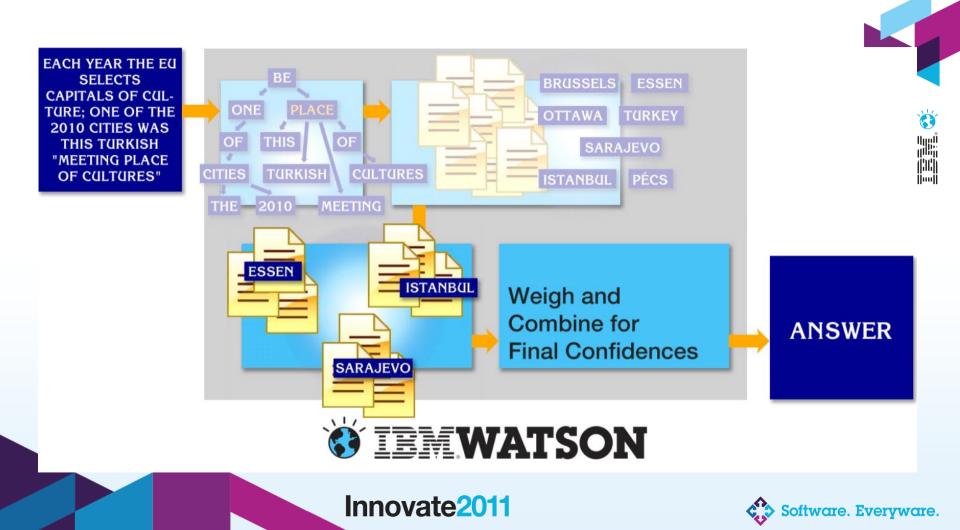

EACH YEAR THE EU **SELECTS CAPITALS OF CULTURE: ONE OF THE 2010 CITIES WAS THIS TURKISH "MEETING PLACE OF** CULTURES"

Innovate<sub>201</sub>

### WHAT IS ISTANBUL? 🗸

Innovate<sub>2011</sub>

EACH YEAR THE EU SELECTS BE CAPITALS OF CUL-ONE PLACE TURE; ONE OF THE 6 **2010 CITIES WAS** OF THIS THIS TURKISH OF Generate **"MEETING PLACE** CITIES TURKISH **OF CULTURES**" Hypotheses 2010 MEETING THE Weigh and Collect and Combine for ANSWER **Evaluate Evidence Final Confidences** 