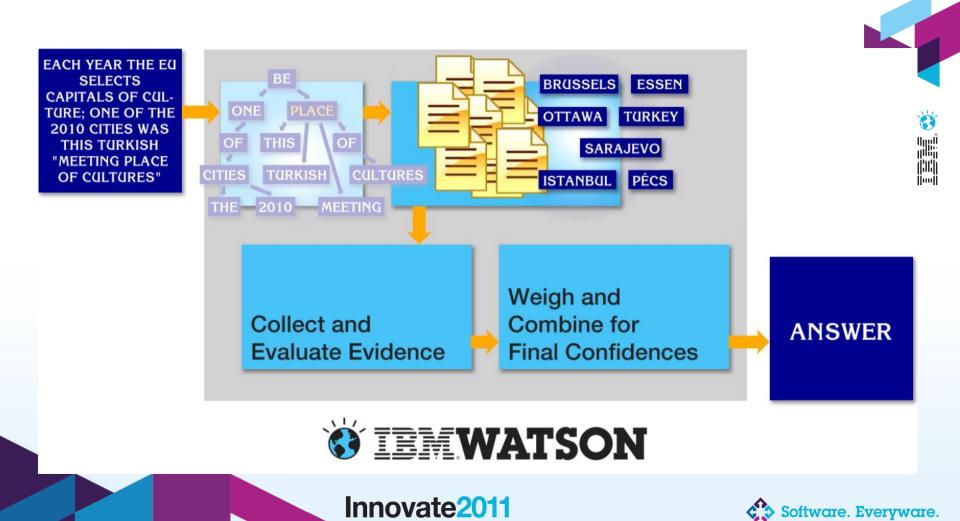

EACH YEAR THE EU **SELECTS CAPITALS OF CULTURE: ONE OF THE 2010 CITIES WAS THIS TURKISH "MEETING PLACE OF** CULTURES"

Innovate<sub>201</sub>

### WHAT IS ISTANBUL? 🗸

Innovate<sub>2011</sub>

EACH YEAR THE EU SELECTS BE CAPITALS OF CUL-ONE PLACE TURE; ONE OF THE 6 **2010 CITIES WAS** OF THIS THIS TURKISH OF Generate **"MEETING PLACE** CITIES TURKISH **OF CULTURES**" Hypotheses 2010 MEETING THE Weigh and Collect and Combine for ANSWER **Evaluate Evidence Final Confidences** 