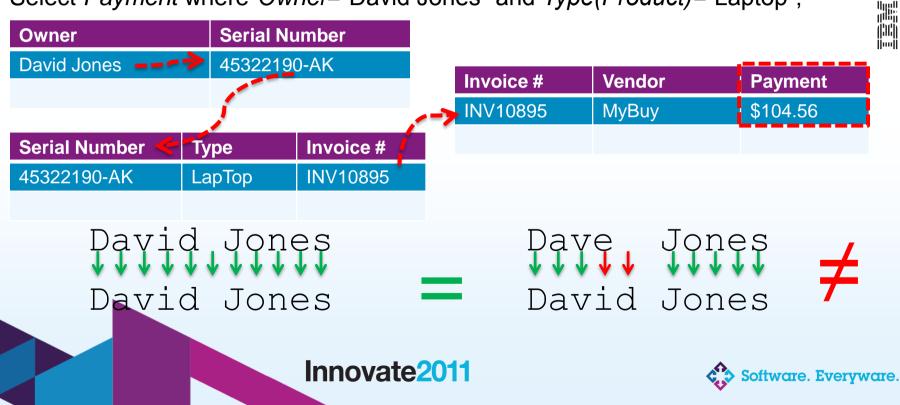

#### $\ln((12,546,798 * \pi)) ^ 2 / 34,567.46 = 0.00885$

Select Payment where Owner="David Jones" and Type(Product)="Laptop",