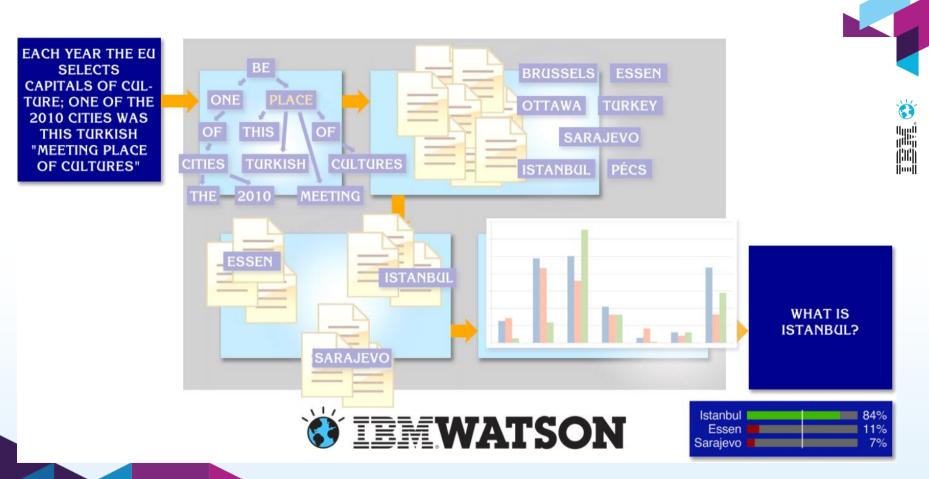

EACH YEAR THE EU **SELECTS CAPITALS OF CULTURE: ONE OF THE 2010 CITIES WAS THIS TURKISH "MEETING PLACE OF** CULTURES"

Innovate<sub>201</sub>

### WHAT IS ISTANBUL? 🗸

Innovate<sub>2011</sub>

EACH YEAR THE EU SELECTS BE CAPITALS OF CUL-ONE PLACE TURE; ONE OF THE 6 **2010 CITIES WAS** OF THIS THIS TURKISH OF Generate **"MEETING PLACE** CITIES TURKISH **OF CULTURES**" Hypotheses 2010 MEETING THE Weigh and Collect and Combine for ANSWER **Evaluate Evidence Final Confidences** 