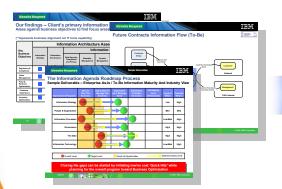

# Information Agenda Roadmap Process IBM's approach to assist Clients with an Informations Angenda Workshop.

**Step 1** – Evaluate existing Information Strategy and Roadmap and prepare for the workshop

**Step 2** – Balance Information Strategy Against Industry Imperatives and industry desired maturity

**Step 3** – Conduct on-site workshop and interviews with LOB and IT staffs to prioritize high value business areas

**Step 5** – Assimilate findings, analyze and prioritize gaps, identify potential projects, develop recommendations and create the Information Agenda roadmap

**Step 6** – Present final report, deliver Information Agenda roadmap and plan for Solution Roadmap