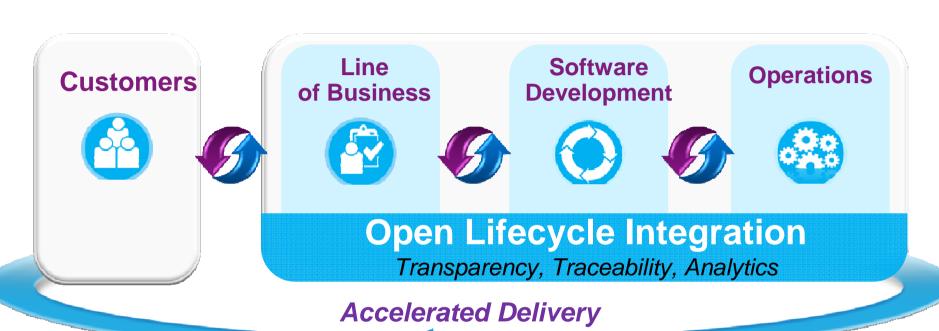

# **Next NOW!** Agile Development

Accelerate the pace of software delivery

**Integrate** 

**Collaborate** 

**Optimize** 

Integrate software elements

Integrate people and teams

Integrate measures and decisions