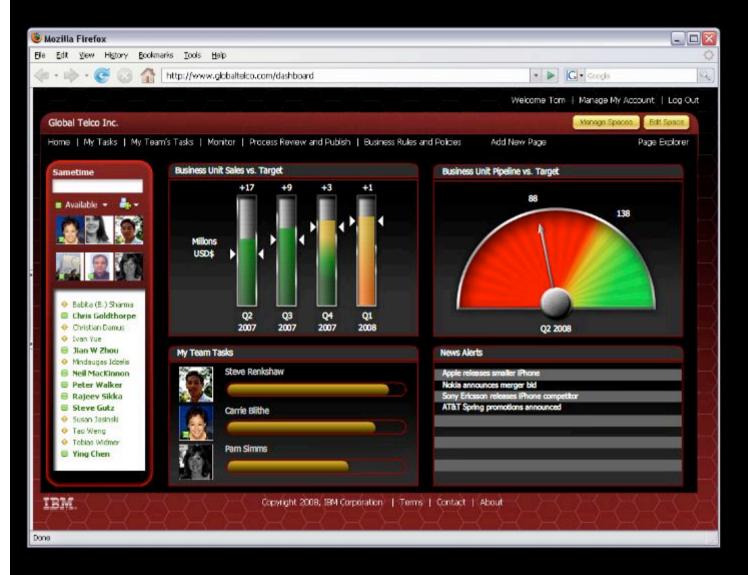

# Manage End-to-End Processes with BPM Enabled by SOA

Business Process

Modeling &

Design

Human Interaction & Collaboration

Business
Activity
Monitoring &
Analysis

Process **Execution** 