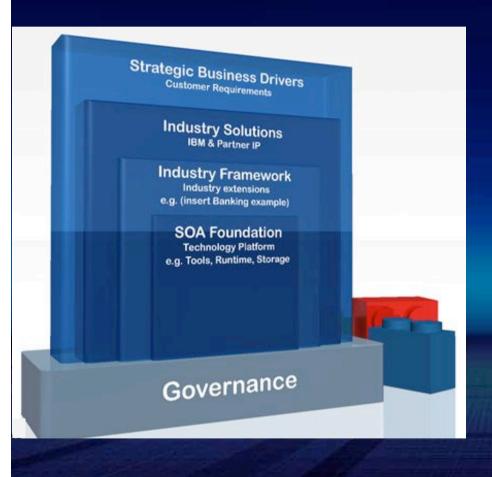

# IBM's integrated Industry Solutions and Framework offerings align Business with IT

Industry Solution: An offering that solves a client's business problem through a combination of:

- Defined intellectual property, technology assets, applications, tools, methodologies
- Industry and subject matter expertise
- Global delivery model

# **Industry Framework**: A software platform with following attributes

- Industry-specific extensions / standards
- Focused on industry-specific business issues/usage patterns
- Supports an ecosystem of business partners
- Based on service-oriented architecture

**SOA Foundation** 

Infrastructure

Infrastructure: servers, storage, communication networks & associated services