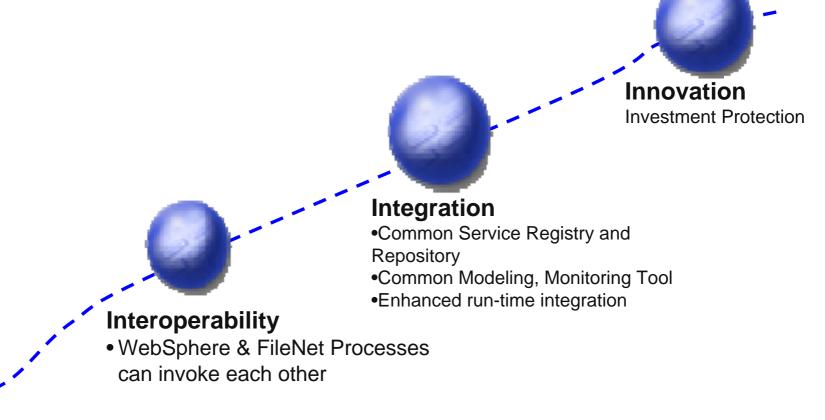

ents of BPM**











# **Business Activity Monitoring**





WebSphere Business Monitor v.6.0.2.1



#### **Industry Templates**

- Templates for three industry verticals including key methodologies
- Predefined, fully configurable dashboard templates

Enhanced!

#### Expanded BAM

- Monitoring any application that can submit events to the Common Event Infrastructure (CEI)
- Providing adapters and support for pulling information from a variety of sources.





#### Enhanced! Human Task Mgmt.

- BPM Dashboards for human task monitoring and management
- Monitor human tasks in process
- BPM Dashboards will provide an human-centric experience for those who are responsible for managing the people side of process.

# IBM SOA Summit

New!

#### WebSphere & FileNet Roadmap BPM Enhancements







# SOA and WebSphere Drive Enduring Impact through:



**Business Impact** 

# **Technical Impact**

# Personal Impact

# Personal Impact: SOA Drives IT and Business Alignment through CIOs





#### Average Compensation of CIOs

WITH SOA \$250,000

WITHOUT SOA

\$159,000

Budgets as a % of revenue WITH SOA WITHOUT SOA 8.9% 5.8%

Source: "State of the CIO", January 1, 2007, CIO M

## Skills Differentiate You and Your Organization





Business Partner Community Up 200% to 3600+ SOA Business Catalog

IBM SOA Summit

## SOA Business Catalog Overhaul: Assembling 10K Assets!



Demonstrating IMPACT to future leaders



**BPM Simulator** and Contest

Future buyers learn BPM, implement a project, and discover the value by living it.

Characters follow the movie Prototype: May 2007

## Accordin