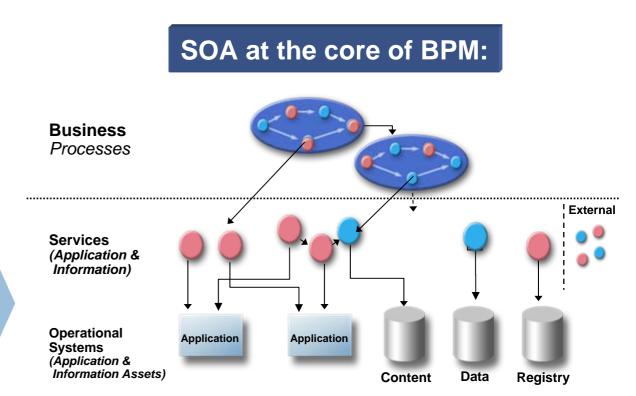

# SOA Industry Roadmaps are the bridge between the IT View and the Business View

Business Process Management

Business Partner Content

SOA Foundation

Business Blueprint

SOA Industry Framework

#### SOA Reference Architecture