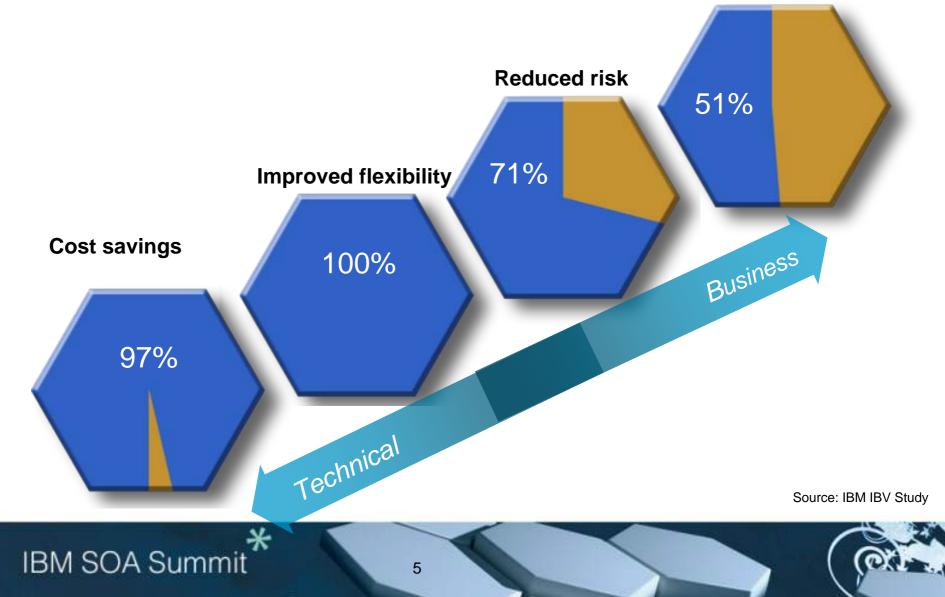

#### Percentage of Leading Adopters of SOA Who Report:

#### **Increased revenue**