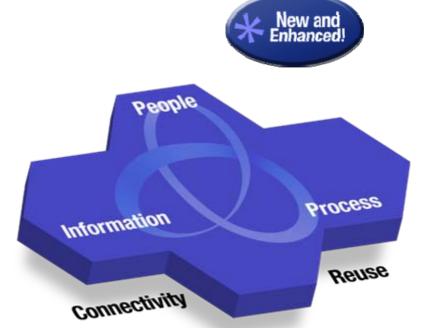

# Integrating People, Process and Information with Business Process Management

# BPM and SOA – Better Together!

SOA improves how you design, manage, and optimize your business processes by enabling:

- Solution Building Efficiency
- Reuse of existing assets
- Flexibility in change