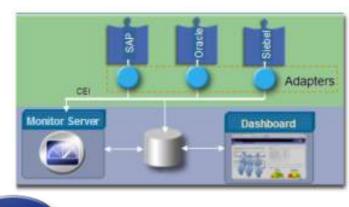

# **Business Activity Monitoring**

WebSphere Business Monitor v.6.0.2.1

#### **Industry Templates**

- Templates for three industry verticals including key methodologies
- Predefined, fully configurable dashboard templates

Enhanced!

#### Expanded BAM

- Monitoring any application that can submit events to the Common Event Infrastructure (CEI)
- Providing adapters and support for pulling information from a variety of sources.