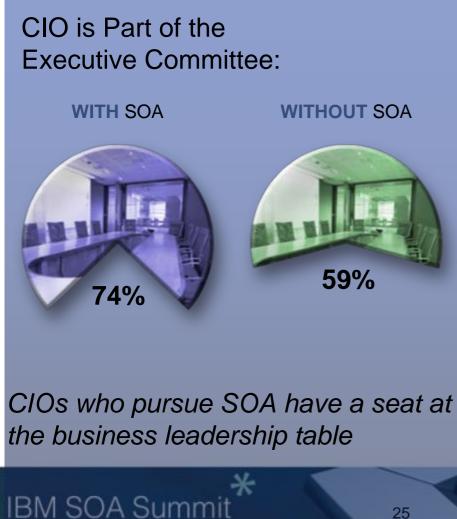

# Personal Impact: SOA Drives IT and Business Alignment through CIOs

#### Average Compensation of CIOs

WITH SOA \$250,000

WITHOUT SOA

\$159,000

Budgets as a % of revenue WITH SOA WITHOUT SOA 8.9% 5.8%

Source: "State of the CIO", January 1, 2007, CIO M