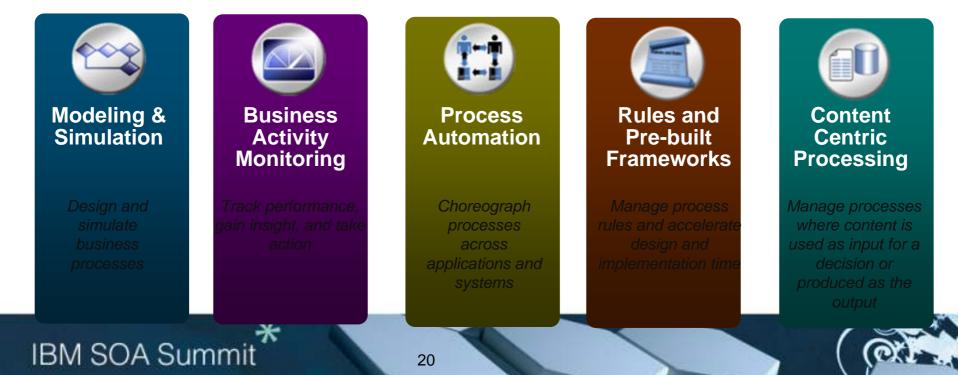

# **Five Flexible Components of BPM**

# **Business Activity Monitoring**

WebSphere Business Monitor v.6.0.2.1

#### **Industry Templates**

- Templates for three industry verticals including key methodologies
- Predefined, fully configurable dashboard templates

Enhanced!

#### Expanded BAM

- Monitoring any application that can submit events to the Common Event Infrastructure (CEI)
- Providing adapters and support for pulling information from a variety of sources.

#### Enhanced! Human Task Mgmt.

- BPM Dashboards for human task monitoring and management
- Monitor human tasks in process
- BPM Dashboards will provide an human-centric experience for those who are responsible for managing the people side of process.