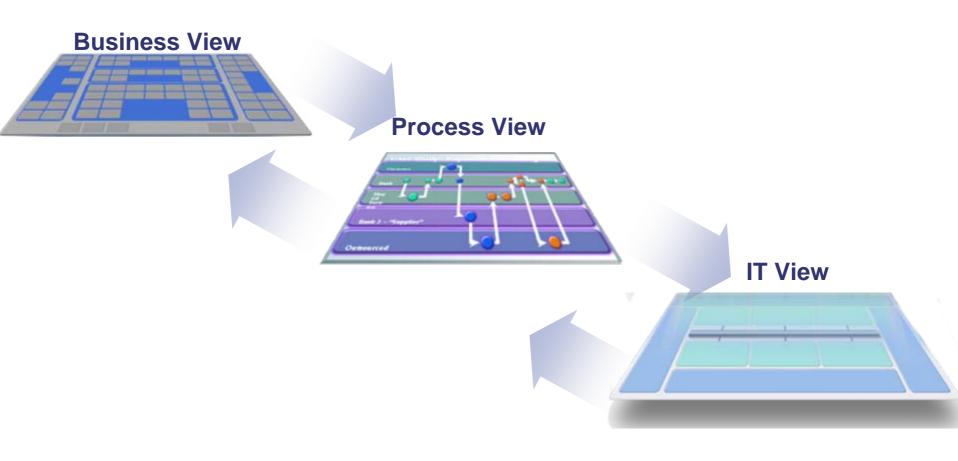

# SOA Industry Roadmaps are the bridge between the IT View and the Business View

Business Process Management

Business Partner Content

SOA Foundation

Business Blueprint

SOA Industry Framework