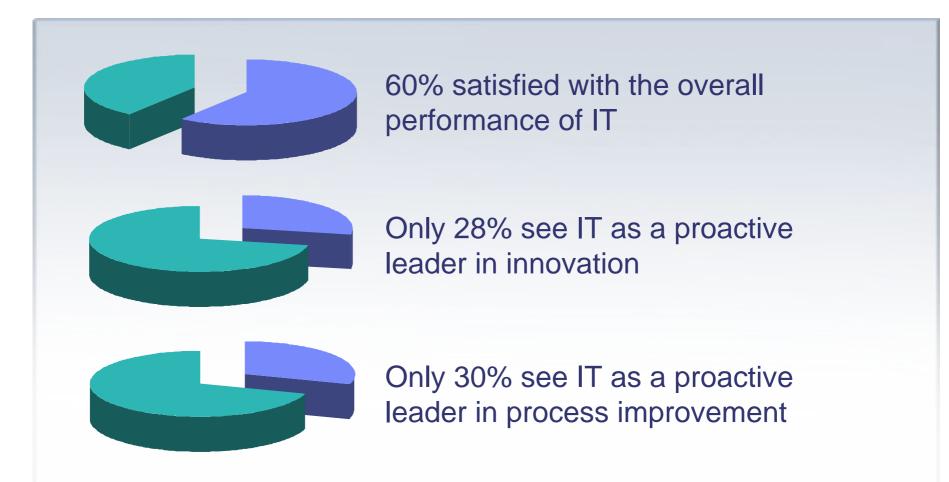

#### CEOs expects IT to Proactive Leader in Process Improvement

Source: "My View: The CIO And The CEO", by George F. Colony, Forrester, Feb. 7th, 2007

IBM SOA Summit