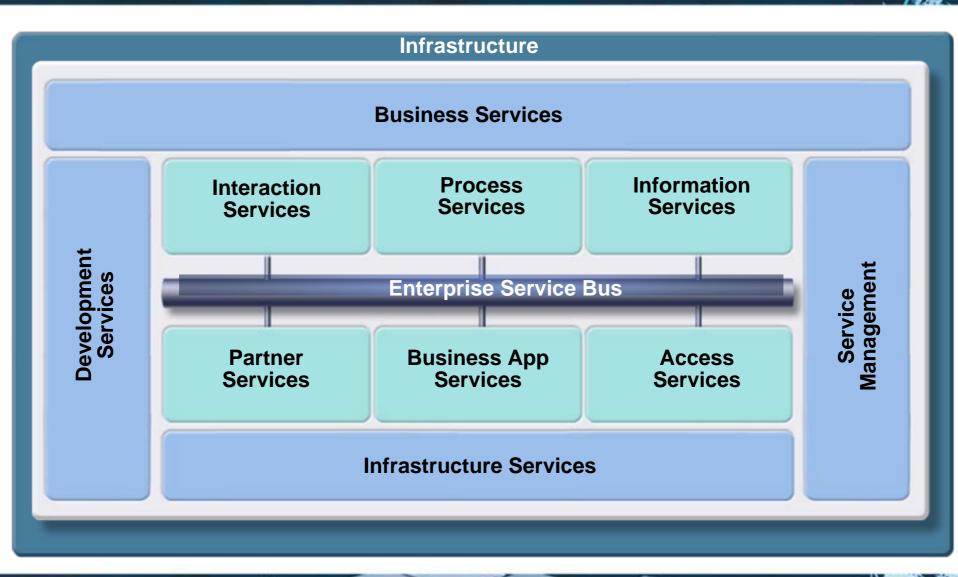

#### SOA Reference Architecture

#### SOA Reference Architecture Helping you design your SOA projects

IBM SOA Summit