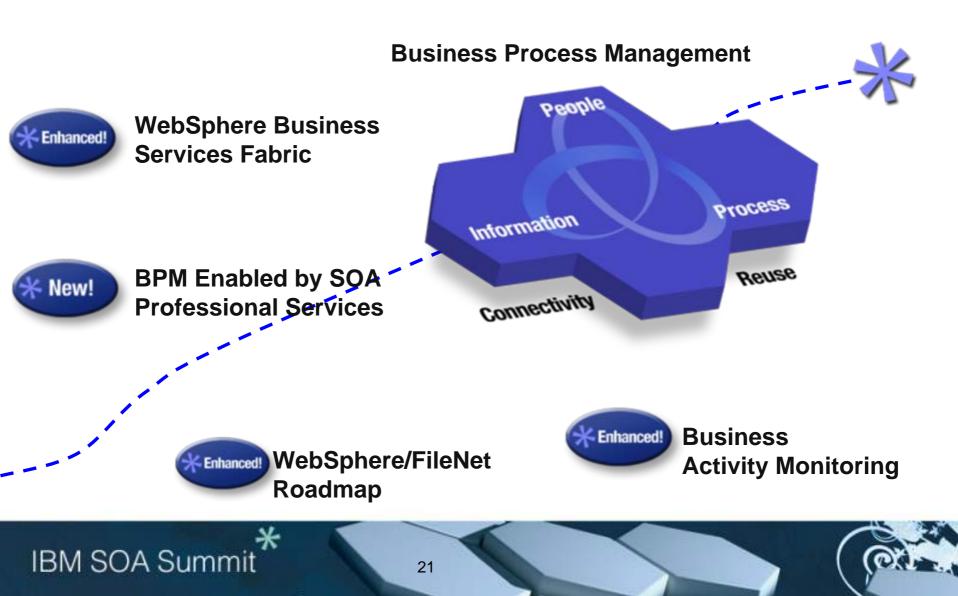

# Integrating People, Process and Information with Business Process Management

# BPM and SOA – Better Together!

SOA improves how you design, manage, and optimize your business processes by enabling:

- Solution Building Efficiency
- Reuse of existing assets
- Flexibility in change

# **Five Flexible Components of BPM**

#### WebSphere & FileNet Roadmap BPM Enhancements