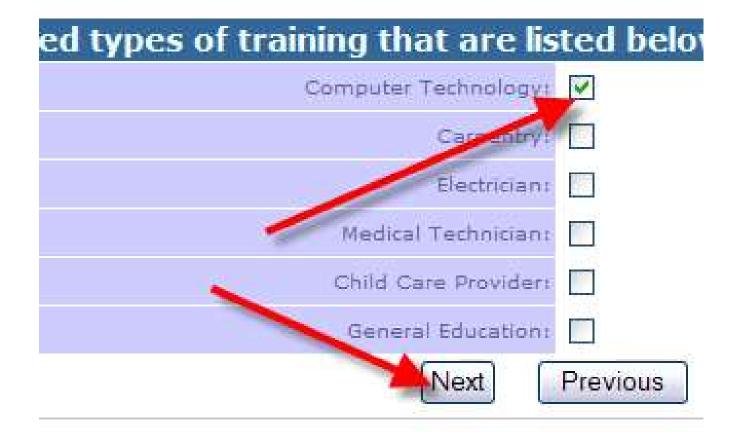

# Programs you may be eligible for:

Please check those programs you are interested in, then click on 'Next'

r procedures, you can chat in real tim submit button below.

Thank you for filing for your unemployment benefits using our on-line system. In order to process your claim in a timely manner we ne you to fill out form TCC\_413. Please use the link below to access the document. When you have completely filled it out click on the Sut button to file the form.