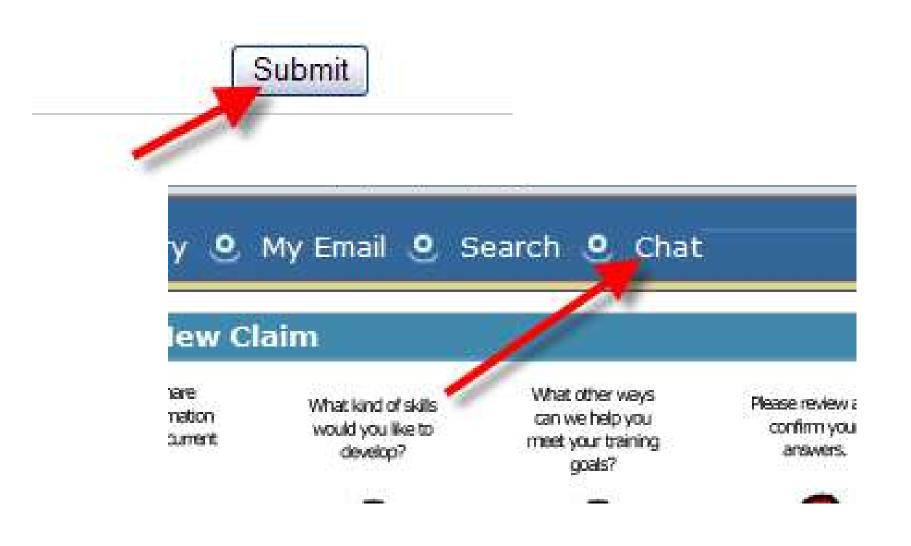

# Programs you may be eligible for:

Please check those programs you are interested in, then click on 'Next'

r procedures, you can chat in real tim submit button below.

Thank you for filing for your unemployment benefits using our on-line system. In order to process your claim in a timely manner we ne you to fill out form TCC\_413. Please use the link below to access the document. When you have completely filled it out click on the Sut button to file the form.