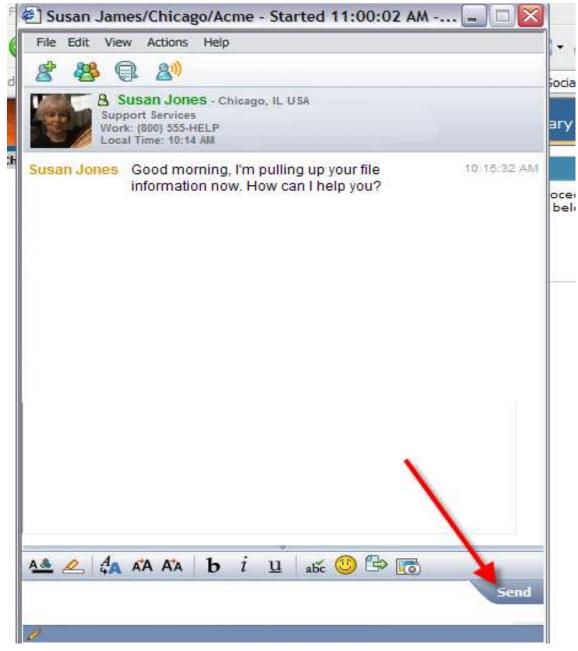

| Mia Wright        | Helen, I've got a client with two children ages 7<br>and 13. Under the new poicy, I can't get child care<br>for both of them? | 11:04:02 AM |
|-------------------|-------------------------------------------------------------------------------------------------------------------------------|-------------|
| Helen<br>Richards | That's right Mia, the new regulation is 12 and<br>under only for that stipend.                                                | 11:04:52 AM |
| Mia Wright        | I have a client that needs something so he can<br>take retraining classes. Any suggestions?                                   | 11:05:23 AN |
| Helen<br>Richards | The new change doesn't affect eligibility for<br>afterschool programs.                                                        | 11:05:27 AN |
| Mia Wright        | Thanks!                                                                                                                       | 11:06:23 AM |
| Helen<br>Richards | You're Welcome                                                                                                                | 11:07:03 AM |
| A& 0 A            | a ata ata b <i>i</i> u até 🙂 🖙 🐻                                                                                              |             |