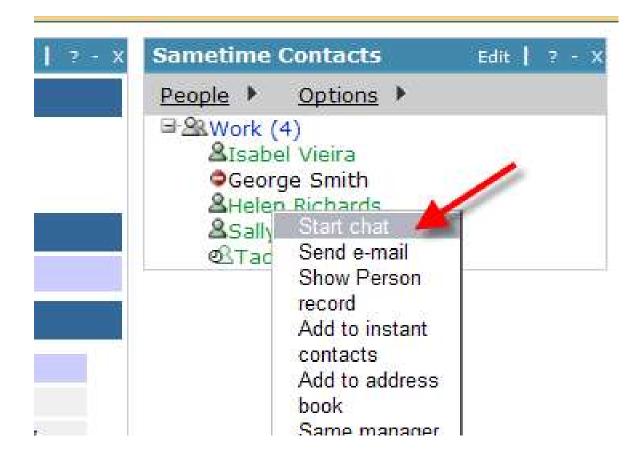

| Mia Wright        | Helen, I've got a client with two children ages 7<br>and 13. Under the new poicy, I can't get child care<br>for both of them? | 11:04:02 AM |
|-------------------|-------------------------------------------------------------------------------------------------------------------------------|-------------|
| Helen<br>Richards | That's right Mia, the new regulation is 12 and<br>under only for that stipend.                                                | 11:04:52 AM |
| Mia Wright        | I have a client that needs something so he can<br>take retraining classes. Any suggestions?                                   | 11:05:23 AN |
| Helen<br>Richards | The new change doesn't affect eligibility for<br>afterschool programs.                                                        | 11:05:27 AN |
| Mia Wright        | Thanks!                                                                                                                       | 11:06:23 AM |
| Helen<br>Richards | You're Welcome                                                                                                                | 11:07:03 AM |
| A& 0 A            | a ata ata b <i>i</i> u até 🙂 🖙 🐻                                                                                              |             |