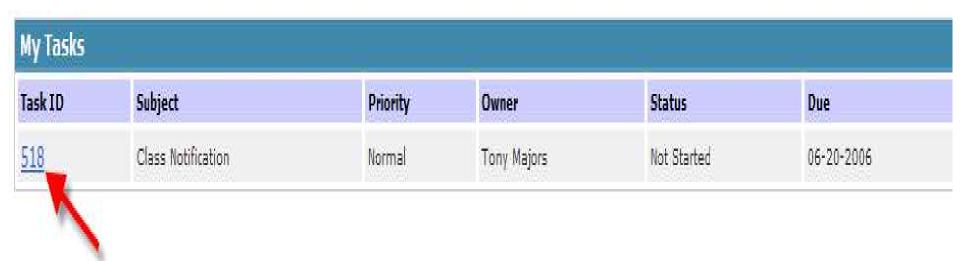

## Mia Wright Case Worker

| My Diary                          |                              | Edit   ? - X |
|-----------------------------------|------------------------------|--------------|
| Start Date                        | Subject                      | -            |
| 06-30-2006<br>09:00:00 - 10:00:00 | Discuss job training options |              |