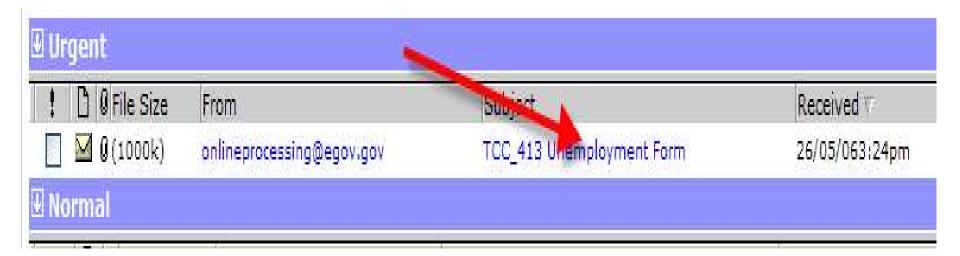

# Programs you may be eligible for:

Please check those programs you are interested in, then click on 'Next'

r procedures, you can chat in real tim submit button below.

Thank you for filing for your unemployment benefits using our on-line system. In order to process your claim in a timely manner we ne you to fill out form TCC\_413. Please use the link below to access the document. When you have completely filled it out click on the Sut button to file the form.

http://security.egov.gov/cm/IntegrationAgent/getForm.fdf?formID=86+3+ICM8+TCC\_413=claim?000000512