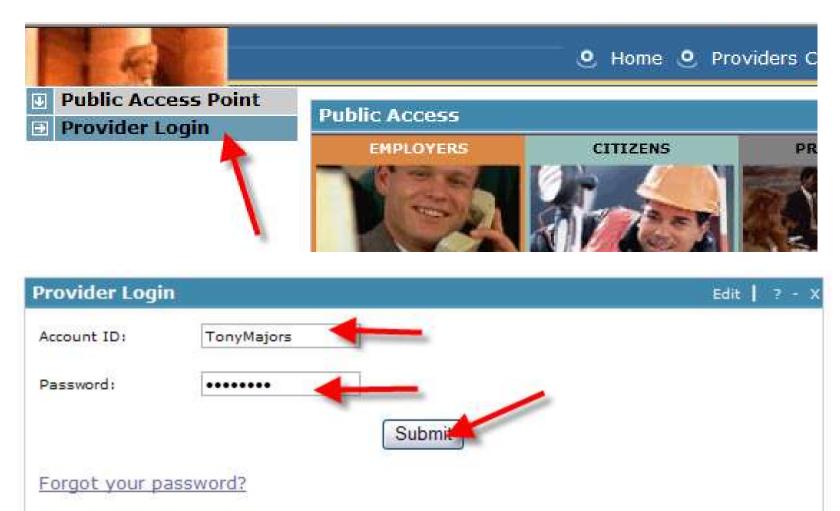

| 11:07:03 AM |
| A& 0 A            | a ata ata b <i>i</i> u até 🙂 🖙 🐻                                                                                              |             |





| Services      |                                 |  |  |  |  |  |
|---------------|---------------------------------|--|--|--|--|--|
| Action        | Product                         |  |  |  |  |  |
| <u>Select</u> | Disability Product              |  |  |  |  |  |
| Select        | Subsidized Child Care           |  |  |  |  |  |
| Select        | Subsidized After School Program |  |  |  |  |  |
| Select        | Interview Preparation Class     |  |  |  |  |  |
| A 10 N        |                                 |  |  |  |  |  |





## Tony Majors Third Party Training Provider





Register New Account







#### Attendence Records - Alexander Client

anno ann an

## Attendance Records for Alexander Client

| Action      | Week       | Required | Sunday | Monday | Tuesday | Wednesday | Thursday | Friday | Saturday |
|-------------|------------|----------|--------|--------|---------|-----------|----------|--------|----------|
| Edit        | 06/24/2006 | Yes      | No     | Yes    | Yes     | Yes       | Yes      | Yes    | No       |
| Edit        | 07/03/2006 | Yes      | No     | Yes    | Yes     | Yes       | Yes      | Yes    | No       |
| <u>Edit</u> | 01/10/2006 | Yes      | No     | Yes    | Yes     | Yes       | Yes      | Yes    | No       |
| <u>Edit</u> | 07/17/2006 | Yes      | No     | Yes    | Yes     | Yes       | Yes      | Yes    | No       |

Ed