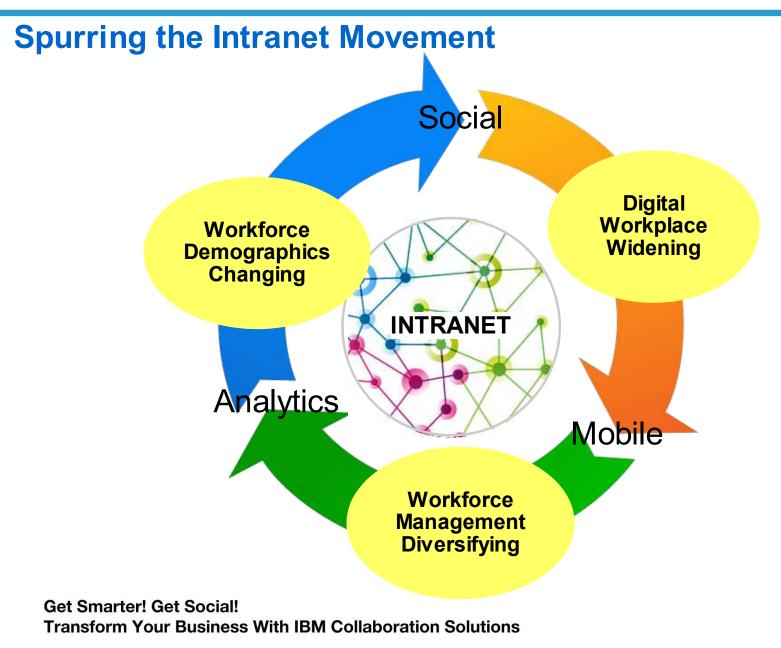

#### Workforce Changing

Attracting & Retaining Workers Critical

"By 2014, **50 percent** of all employed people will be **Millennials**"

Source: Millenniels: 60% of Workforce by 2014 February 2011

"New hires fire up the web browser and make instant assessments of the **intranet**... because they know what good already looks like. They have seen *thousands of websites, make persistent use of social networks... the digital workplace has to perform and compete for attention and engagement*"

Source: The Top Ten Intranet and Digital Workplace Predictions for 2011 December 2010

**Digital Workplace Widening -** Intersection of Work/Life Technology Broadening & Deepening

> The global **mobile worker** population to increase to more than **1.19 billion in 2013**, representing nearly **35% of the worldwide workforce**\*

"...Intranets will not simply evaporate but they will increasingly intersect with other online services such as HR self-service, live communications including audio and video, social media inside and outside the firewall and remote and mobile devices."

#### **Managing Diverse Workforce & Technologies**

"As intranet environments have grown and their

increased, so those at more senior levels have

struggled to work out where to place the resource

impact on the daily life of the organisation

managing these services."

Blurring Work/Life Lines Present

Management Challenges

...today's employees live online, using the Internet to manage their personal lives while at the office. ... however the majority of employees give that time back by using mobile devices and collaboration tools to remain productive any time and from any location employees are creating their own work/life balance by staying connected wherever they are.\*