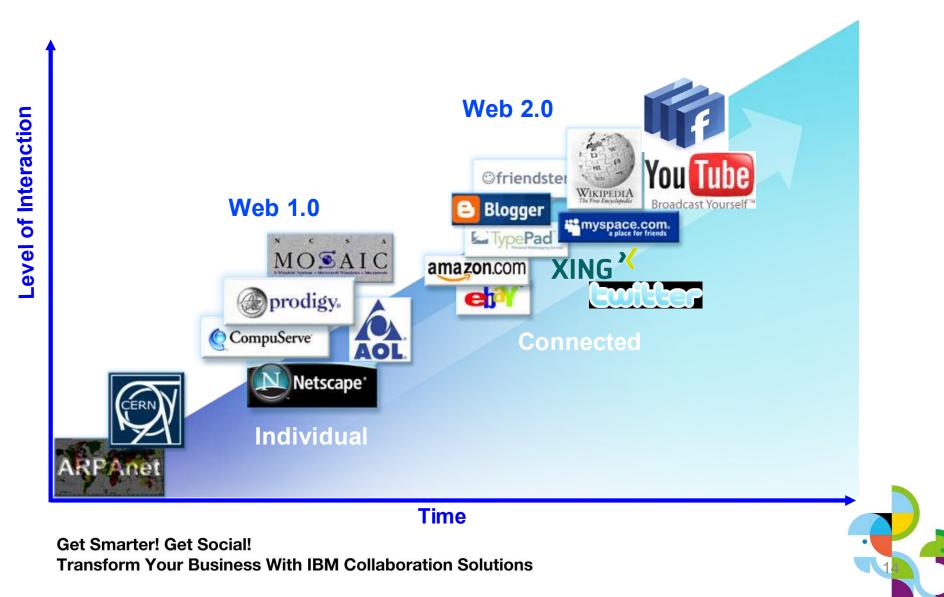

#### Intranets...Moving to the Next Level

"Fasten your seat belts for **2011**! Set to be the most important year yet for **intranets**..."

Source: The top Ten Intranet and Digital Workplace Predictions for 2011 December 2010

> "The **intranet** is becoming a platform for near "real-time" communication, accelerating the speed at which people communicate and business gets done."

Source: Global Intranet Trends 2011 November 2010

"This year, 60% of winners had a **mobile intranet**."

Source: 10 Best Intranets of 2011 January 2011

# "Social media are present on about half of all intranets..."

Source: 2010: Year of the Social Intranet February 2010

#### **Adoption of social technologies is growing** *Most businesses start gradually and expand use over time*

**72%** report their organizations are using at least one social technology *Over 4200 global executives – McKinsey* 

"Integrate the use of Web 2.0 into employees' day-to-day work activities. This practice is the key success factor in all of our analyses, as well as other research we have done. What's in the work flow is what gets used by employees and what leads to benefits." - McKinsey

### The Transition to "Enterprise 2.0"