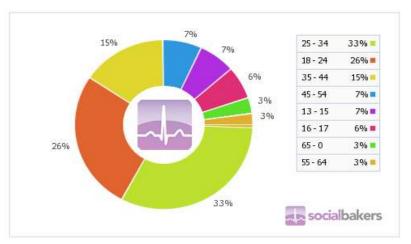

Hong Kong Internet Usage Stats

#### User age distribution on Facebook in Hong Kong