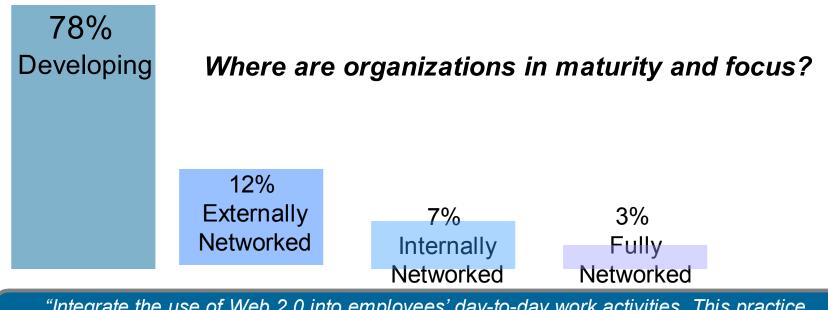

#### **Adoption of social technologies is growing** *Most businesses start gradually and expand use over time*

**72%** report their organizations are using at least one social technology *Over 4200 global executives – McKinsey* 

"Integrate the use of Web 2.0 into employees' day-to-day work activities. This practice is the key success factor in all of our analyses, as well as other research we have done. What's in the work flow is what gets used by employees and what leads to benefits." - McKinsey