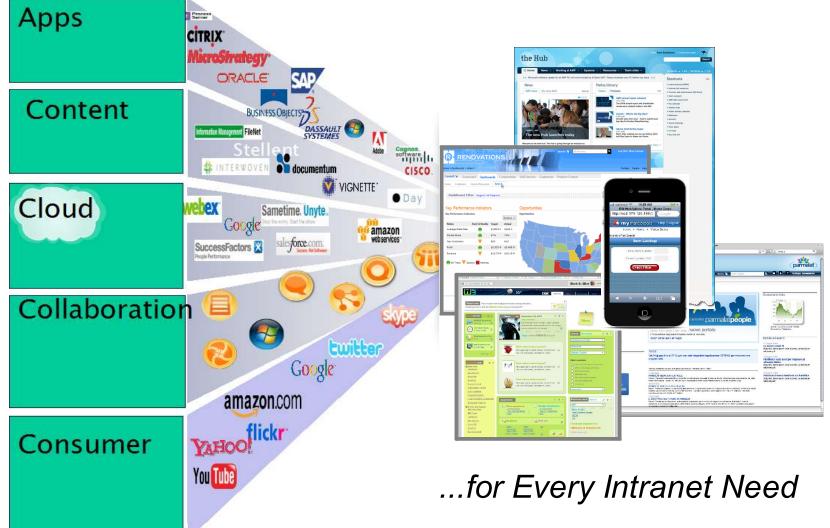

### How IBM is investing for your success

#### Integration

### **IBM Offers Integration Excellence...**

| YEAR | Users     | Population | % Pop. | Usage Source        |
|------|-----------|------------|--------|---------------------|
| 2000 | 2,283,000 | 6,702,500  | 34.1 % | ITU                 |
| 2005 | 4,878,713 | 6,898,686  | 70.7 % | Nielsen//NetRatings |
| 2008 | 4,878,713 | 7,018,636  | 69.5 % | Nielsen//NetRatings |
| 2009 | 4,878,713 | 7,055,071  | 69.2 % | Nielsen//NetRatings |
| 2010 | 4,878,713 | 7,089,705  | 68.8 % | Nielsen//NetRatings |