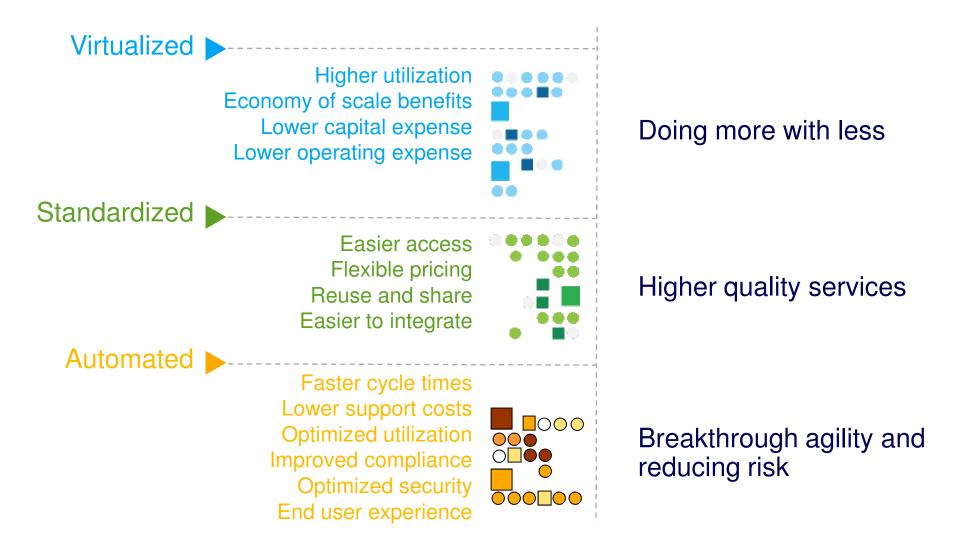

# IT and Business Benefits of Cloud Computing

#### Big Data and Cloud

- Big Data Solutions and Cloud are perfect fit
- The Cloud allows you to set up a cluster of systems in minutes and it is relatively in expensive