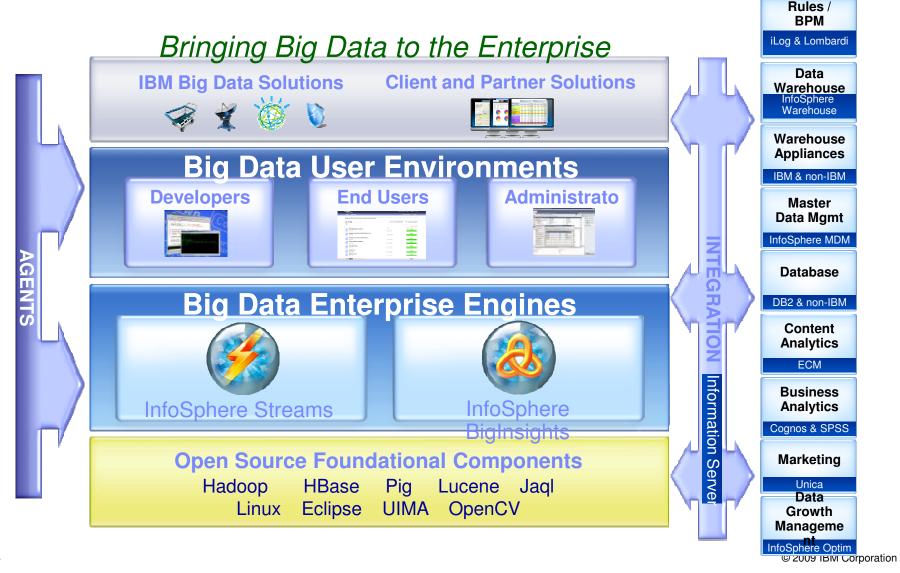

formation they need to do their jobs

83%

of CIOs cited "Business intelligence and analytics" as part of their visionary plans to enhance competitiveness

of CEOs need to do a better job capturing and understanding information rapidly in order to make swift business decisions



# The Challenge: Bring together a large volume and variety of data to find new insights





Multi-channel customer sentiment and experience a analysis



Detect life-threatening conditions at hospitals in time to intervene



Predict weather patterns to plan optimal wind turbine usage, and optimize capital expenditure on asset placement



Make risk decisions based on real-time transactional data



Identify criminals and threats from disparate video, audio, and data feeds



#### IBM's Big Data Platform Vision





# Hadoop architecture

Please watch the video



# IT and Business Benefits of Cloud Computing





#### Big Data and Cloud

- Big Data Solutions and Cloud are perfect fit
- The Cloud allows you to set up a cluster of systems in minutes and it is relatively in expensive



#### IBM SmartCloud Demo





# Exercises on Big Insight on Cloud