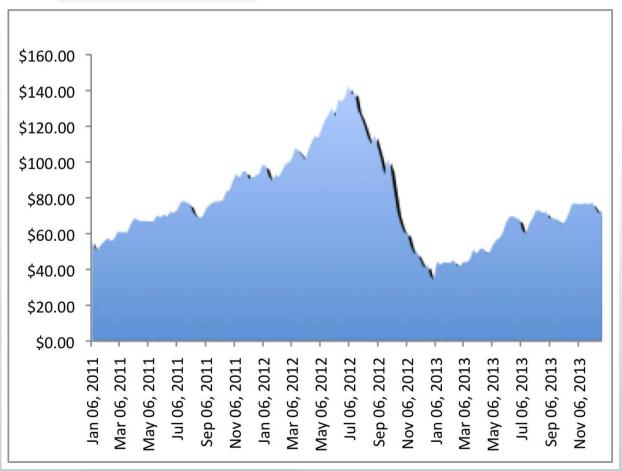

# Why is it important?

Oil Prices 2007-2010 (Brent Crude)

Source: U.S. Energy Information Administration, March 2010

- Commodity prices
- Investment returns
- Real estate values
- Consumer spending
- Exchange rates
- Share prices
- Employment
- Inflation