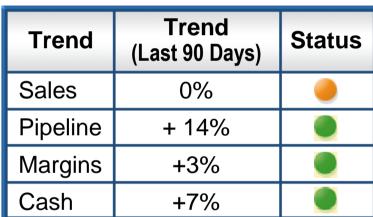

**Finance** 

Sales

Operating expenses are down; 3% driven by improved productivity

We have

excellent cash

reserves and low

receivables