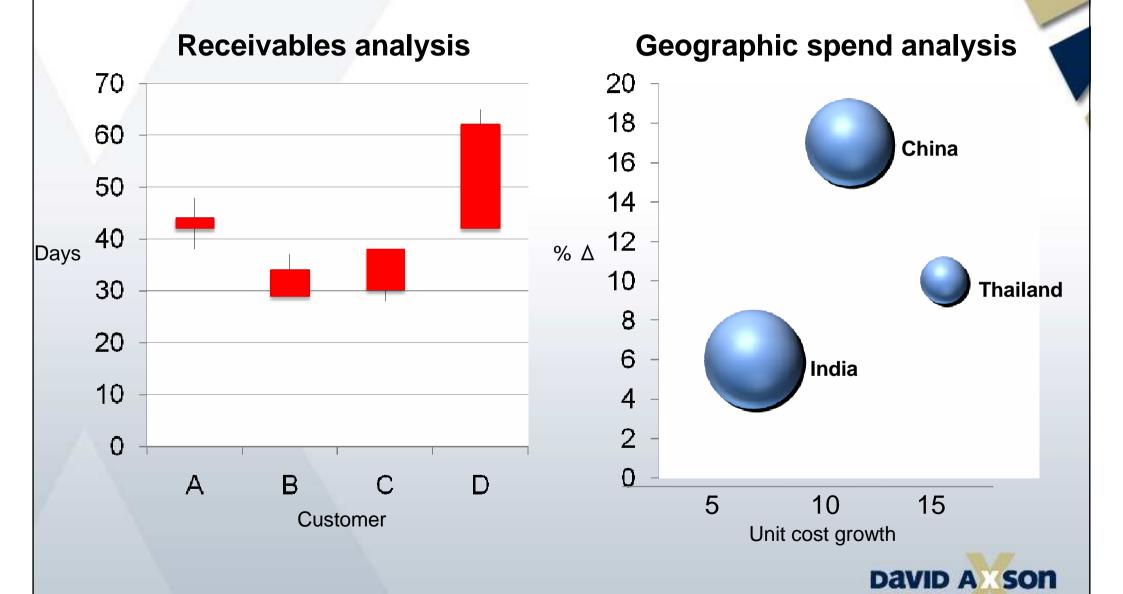

**Finance** 

Sales

Operating expenses are down; 3% driven by improved productivity

We have

excellent cash

reserves and low

receivables