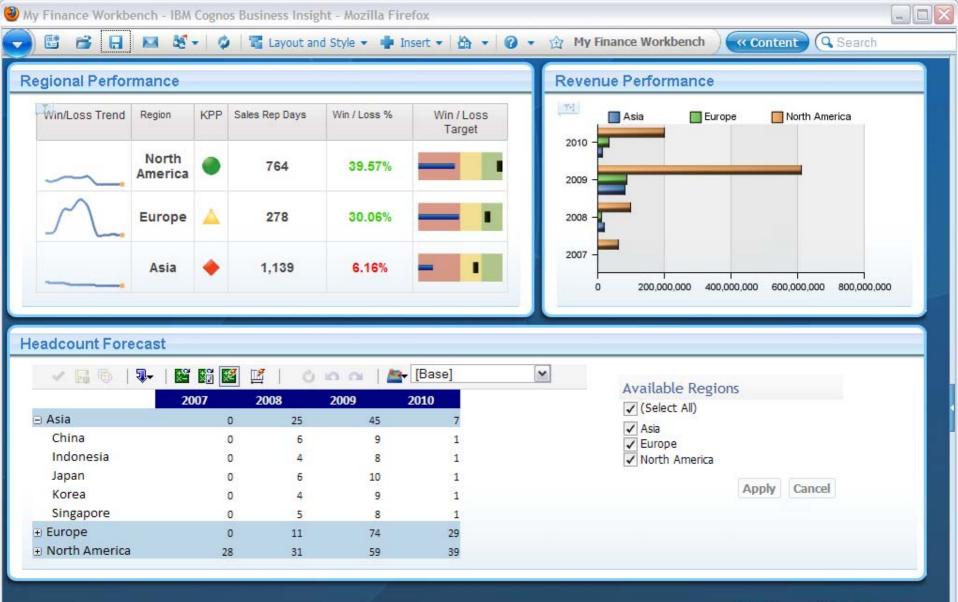

# Analytics Everyone Can Use

Workbench

My Finance Workbench

Employee Satisfaction Dashboar ....

+

IIII

Show all videos