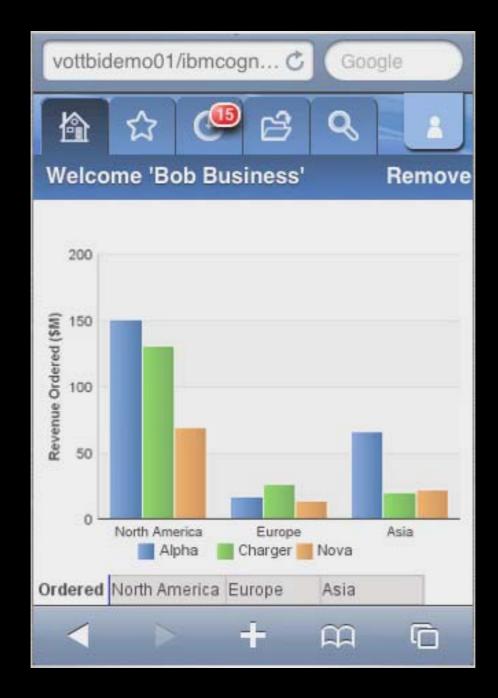

ons
- Progressive interaction







# DEMO

# Analytics Everyone Can Use







Workbench



My Finance Workbench



Employee Satisfaction Dashboar ....

+

IIII

Show all videos





#### Customize your Dashboard How to easily customize your

dashboard style

#### Set your Preferences

How to easily set your preferences

# Freedom to Think

- Unified workspace
- All time horizons
- Progressive interaction





S. ME

# Connect with Others

- Decision networks
- Business context
- Accountability









# Gain Insights and Drive Alignment





Ö. WI

# Connect with Others

- Decision networks
- Business context
- Accountability





# and Simply Do

- Mobile and Portable
- Integrated
- Real-time







# DEMO

# Actionable Insight Everywhere



# Presenting.....

# ....Active Reports





# and Simply Do

- Mobile and Portable
- Integrated
- Real-time







# **Platform Advances**

- Optimize Performance
- Enhance Management
- Seamless Upgrade



\* When compared against IBM Cognos 8 BI software. Based on selective results from tests conducted in the IBM Performance and Scalability Labs on pre-release Cognos 10 software





# DEMO

# **Cost-effective Scale**

| IBM Cognos Lifecycle Manager |                       |                                         |                 |        |                  |                 |               |                   |                            |          | IX.    |
|------------------------------|-----------------------|-----------------------------------------|-----------------|--------|------------------|-----------------|--------