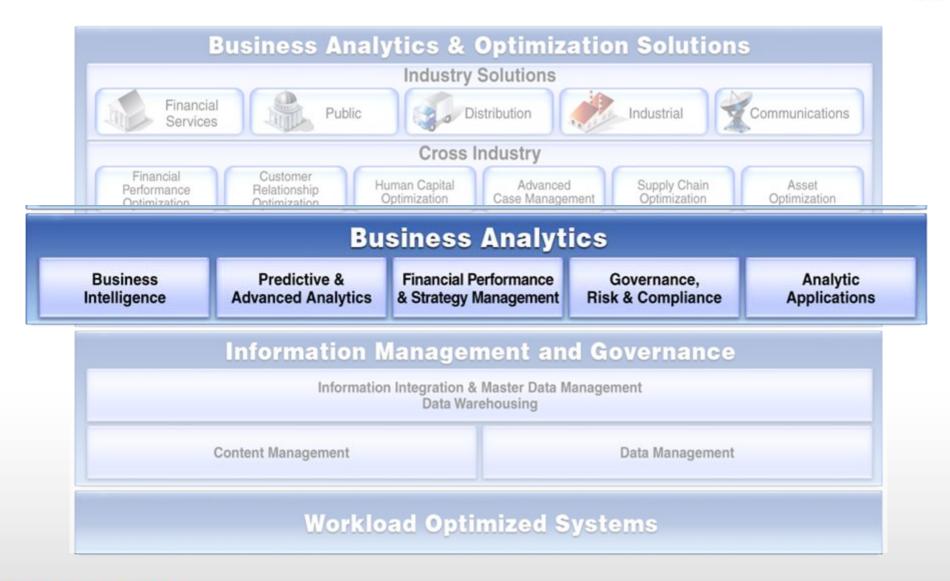

# Business Analytics & Optimization

Performance Management

Business Intelligence

### **The IBM Cognos Platform**