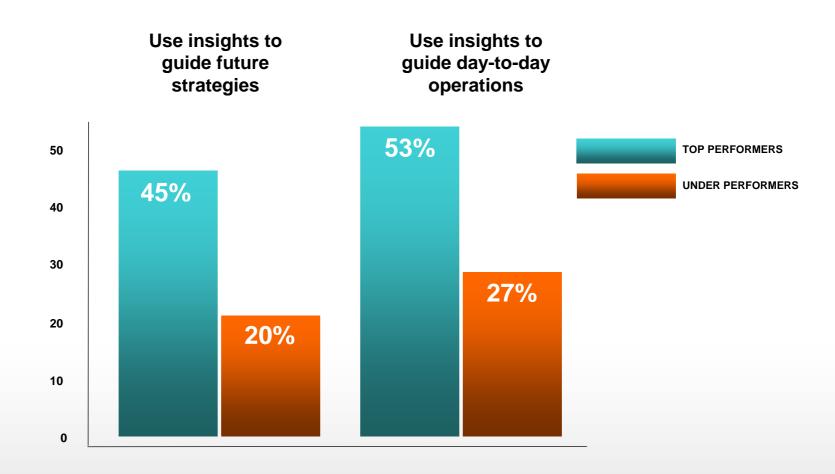

### **Analytics Drives Better Business Outcomes**

Source: IBM IBV and MIT Sloan Management Review. Groupings based upon respondent self-assessment for enterprise relative to industry peer group; top and lower performers were upper and lower 18%, respectively. N=2535. Full preview available at: http://sloanreview.mit.edu/