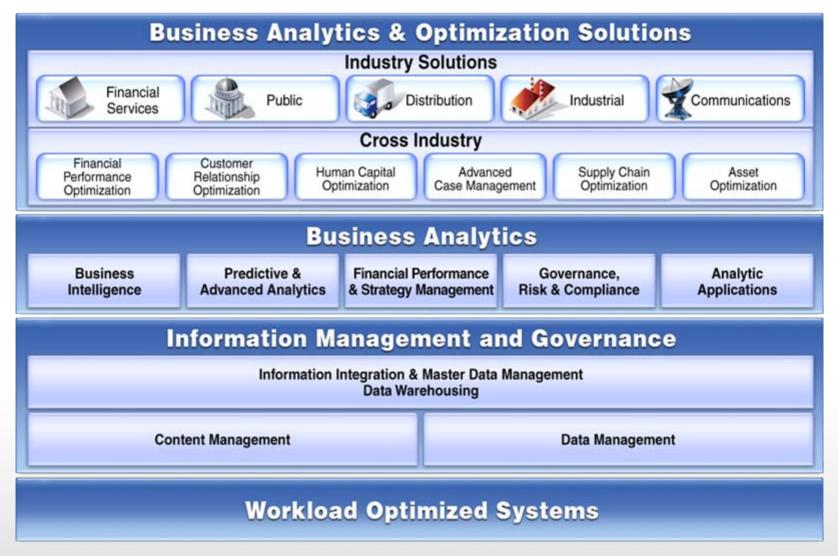

# Business Analytics & Optimization

Performance Management

Business Intelligence