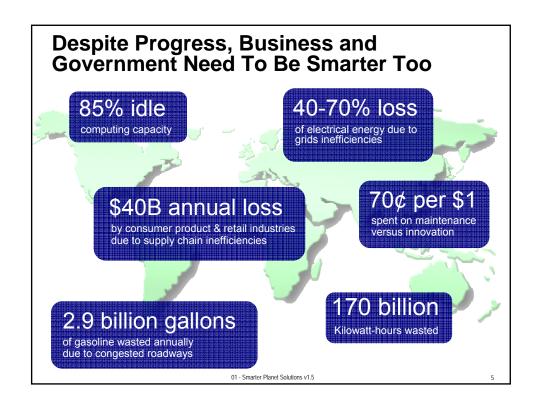

The world is getting smarter!

01 - Smarter Planet Solutions v1.5

Consider How Our World Is Changing: Our World Is Becoming More...

INTERCONNECTED

- 1/3 of the world's population on Web by 2011
- 4B mobile subscribers globally at end of 2010
- 37K cyber attacks in the US in 2007 (158% increase since 2006)

**INTELLIGENT** 

- 15 petabytes of new information generated every day (8x more than the information in all U.S. libraries)
- 64B credit card transactions/year (up 35% YTY)
- New York Stock Exchange quote messages will be 400B/year by 2012 (up 900% from 2000)

**INSTRUMENTED** 

- 30 billion embedded RFID tags by 2010
- 1/2 of all sensors in transportation, facilities and production equipment are smart sensors

01 - Smarter Planet Solutions v1.5