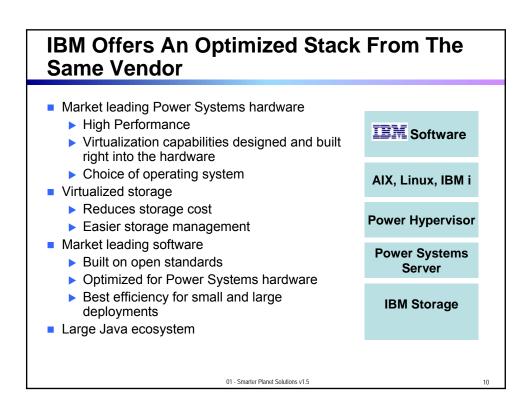

### **IBM Software On Power Systems**

- Open and complete software optimized to run on Power Systems
- **IBM** Software

AIX, Linux, IBM i

- Best price performance
- Best performance per watt
- Flexible virtualization for consolidation
- Power Hypervisor
- Rapid, automated provisioning
- Agile, adaptable deployments
- Best practice management at a low price
- Power Systems Server

IBM Storage Virtualization