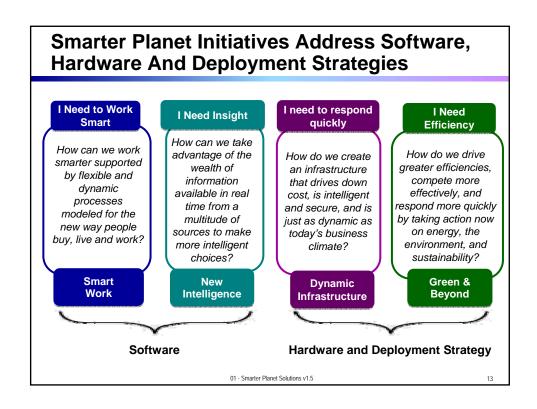

## **Every Smarter Planet Solution Requires A Platform With Three Things**

- Software capable of delivering an intelligent infrastructure
- Works synergistically with the hardware platform
- High performance at a low price
- Ability to handle increasing workload requirements
- Cloud-like virtualization for lowest cost per unit of work
- Best practices management

Software

**Hardware** 

**Deployment** Strategy

01 - Smarter Planet Solutions v1.5