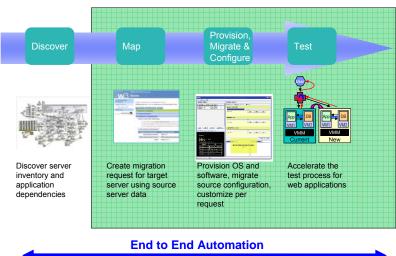

08 - IBM Middleware On Power Systems Is The Unbeatable Combination v1.6

IBM Is Simplifying The Migration Process Through Automated Tooling

08 - IBM Middleware On Power Systems Is The Unbeatable Combination v1.6